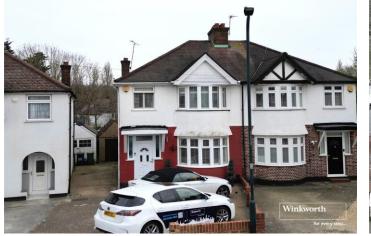

CHURCH DRIVE, KINGSBURY, LONDON, NW9 OFFERS IN EXCESS OF £700,000 FREEHOLD

## Winkworth

for every step...

winkworth.co.uk

Step into this beautifully presented three-bedroom semi-detached home, offering comfortable modern living with exceptional indoor and outdoor spaces. The ground floor boasts a stunning kitchen/dining area, seamlessly designed for both practicality and style. With bi-fold doors opening to the generous garden, natural light floods the space, offering sweeping views and a perfect flow for entertaining. A cosy living room provides a separate retreat, while a convenient W/C completes this level. The garden is a true highlight, featuring a pergola-style bar and seating area, the perfect setting for hosting summer gatherings and outdoor relaxation. You'll also find a rear garage, providing additional storage or potential workspace. Upstairs, you'll find three well-sized bedrooms, all served by a comfortable and modern family bathroom. With the added benefit of off-street parking, and scope to extend (STPP), this home is ready to grow with your family. Located within the catchment area for regarded schools, with excellent transport links including Kingsbury Station (Jubilee Line), Wembley Station (Metropolitan Line), and easy access to the A406 & beyond. An internal viewing is a must.