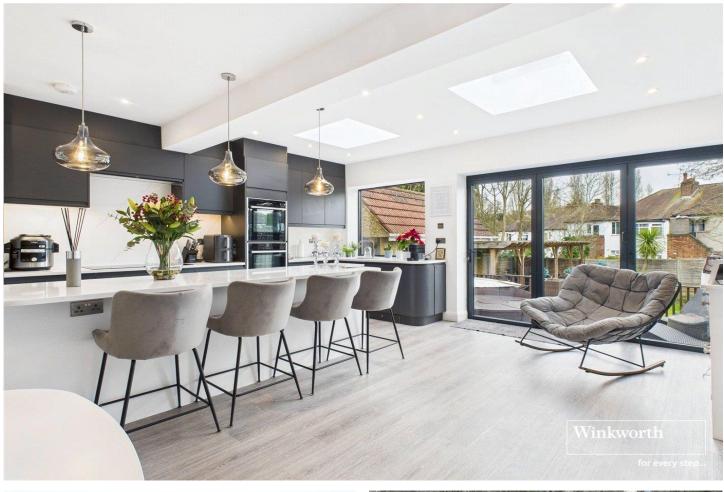

## Winkworth

for every step...

winkworth.co.uk

Step into this beautifully presented three-bedroom semi-detached home, offering comfortable modern living with exceptional indoor and outdoor spaces. The ground floor boasts a stunning kitchen/dining area, seamlessly designed for both practicality and style. With bi-fold doors opening to the generous garden, natural light floods the space, offering sweeping views and a perfect flow for entertaining. A cosy living room provides a separate retreat, while a convenient W/C completes this level. The garden is a true highlight, featuring a pergola-style bar and seating area, the perfect setting for hosting summer gatherings and outdoor relaxation. You'll also find a rear garage, providing additional storage or potential workspace. Upstairs, you'll find three well-sized bedrooms, all served by a comfortable and modern family bathroom. With the added benefit of off-street parking, and scope to extend (STPP), this home is ready to grow with your family. Located within the catchment area for regarded schools, with excellent transport links including Kingsbury Station (Jubilee Line), Wembley Station (Metropolitan Line), and easy access to the A406 & beyond. An internal viewing is a must.