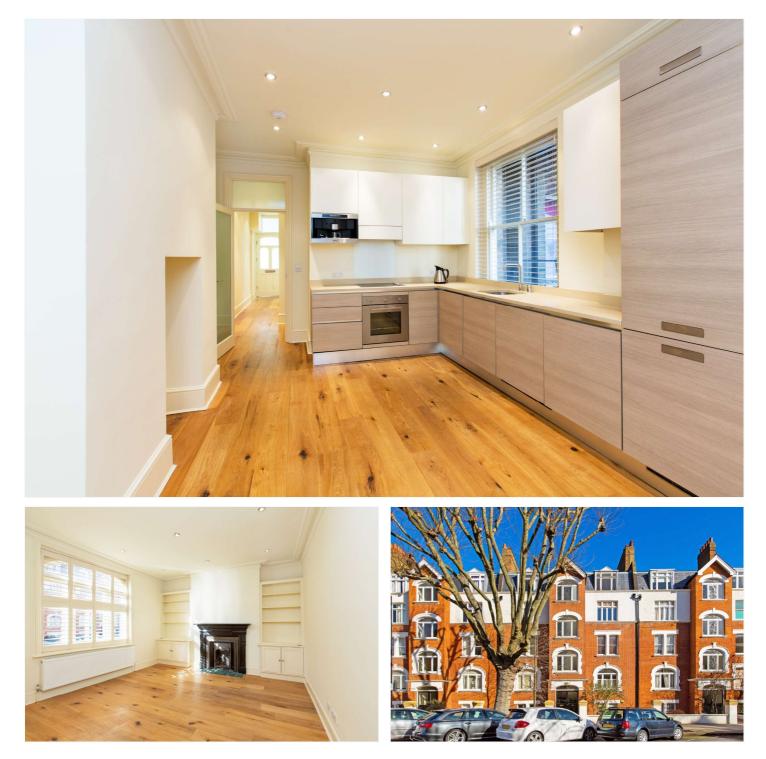

## WIDLEY ROAD, LONDON, W9 £2,578.33 PER MONTH UNFURNISHED

A one-bedroom apartment set in a popular red brick mansion block, situated in this tranquil road a short walk from Maida Vale Underground Station (Bakerloo line - 0.4 miles). The property benefits from high ceilings throughout, wood flooring, built in storage in the bedroom and a south facing living room.

Bedroom | Bathroom | Reception Room | Kitchen | Wood Flooring Throughout