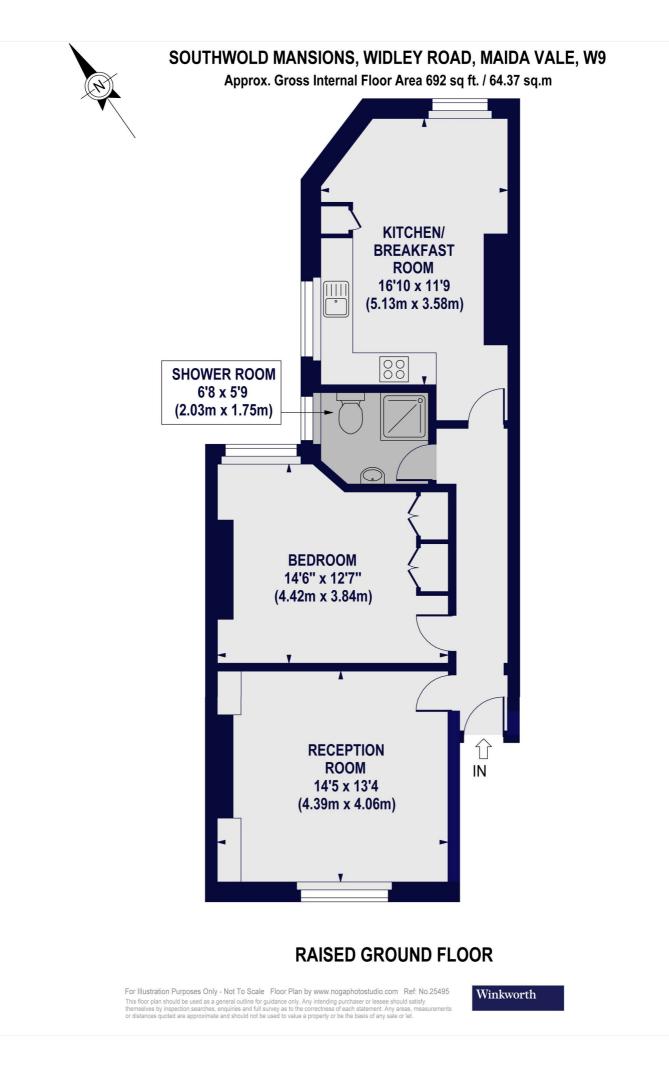

## WIDLEY ROAD, LONDON, W9 £2,578.33 PER MONTH UNFURNISHED

A one-bedroom apartment set in a popular red brick mansion block, situated in this tranquil road a short walk from Maida Vale Underground Station (Bakerloo line - 0.4 miles). The property benefits from high ceilings throughout, wood flooring, built in storage in the bedroom and a south facing living room.

Bedroom | Bathroom | Reception Room | Kitchen | Wood Flooring Throughout