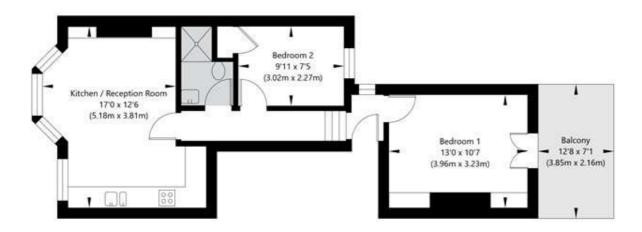

## Ashmore Road, Maida Vale W9 3DA

First Floor GROSS INTERNAL FLOOR AREA APPROX. 49.21 SQ M / 530 SQ FT

APPROXIMATE GROSS INTERNAL FLOOR AREA 49.21 SQ M / 530 SQ FT
THIS FLOOR PLAN IS FOR ILLUSTRATIVE PURPOSES ONLY AND
SHOULD BE USED FOR THIS PURPOSE BY PROSPECTIVE APPLICANTS AS ITS NOT TO SCALE.