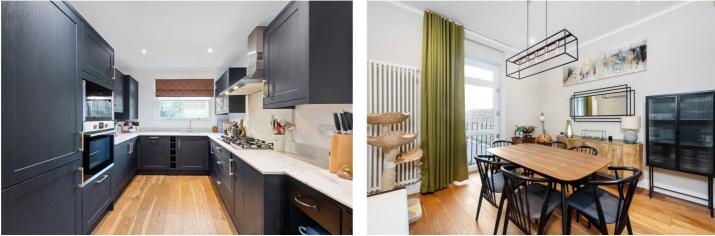

#### **DESCRIPTION:**

This exceptional three double bedroom, two-bathroom period conversion is nestled on the desirable Brooke Road in E5. Spanning approximately 1370 sq ft across two levels, this captivating home is a stunning example of a period conversion that offers charm with modern comfort. As you step onto the ground floor, you are greeted by the warmth of wooden floors that extend throughout. The generously proportioned living room, dining room, and a contemporary eat-in kitchen with integrated appliances offer a perfect living and entertaining space. Some noteworthy features are the recently replaced boiler in 2022, ensuring efficient and reliable heating and two air conditioning units, one in the living room and one in main bedroom.