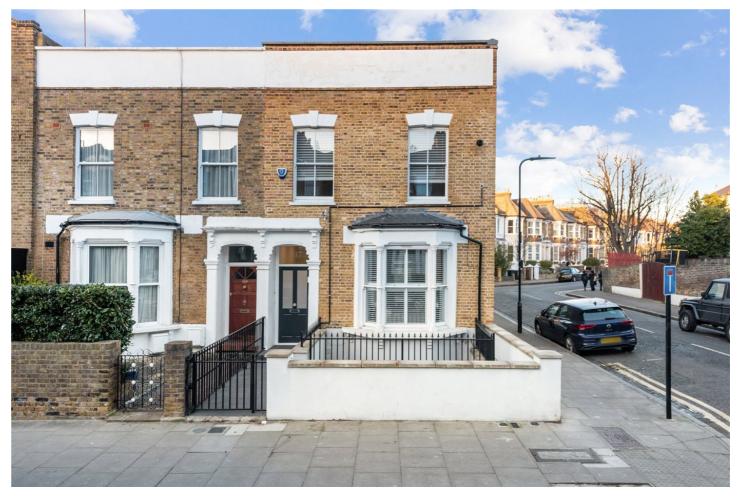

# BROOKE ROAD, LONDON, E5 **£850,000 SHARE OF FREEHOLD**

## AN OUTSTANDING THREE DOUBLE BEDROOM TWO BATHROOM PERIOD CONVERSION JUST MOMENTS TO CLAPTON STATION

Hackney | 020 8986 4216 | hackney@winkworth.co.uk

#### **DESCRIPTION:**

This exceptional three double bedroom, two-bathroom period conversion is nestled on the desirable Brooke Road in E5. Spanning approximately 1370 sq ft across two levels, this captivating home is a stunning example of a period conversion that offers charm with modern comfort. As you step onto the ground floor, you are greeted by the warmth of wooden floors that extend throughout. The generously proportioned living room, dining room, and a contemporary eat-in kitchen with integrated appliances offer a perfect living and entertaining space. Some noteworthy features are the recently replaced boiler in 2022, ensuring efficient and reliable heating and two air conditioning units, one in the living room and one in main bedroom.

Beyond the property, Brooke Road's local charm is enhanced by its transport links with nearby bus stops and Clapton & Rectory Road Overground stations are also within easy reach. A diverse array of shops, cafes, and restaurants in the vicinity contribute to the vibrant local scene. Explore the cultural richness of the area, with parks, galleries, and trendy boutiques just a stroll away.