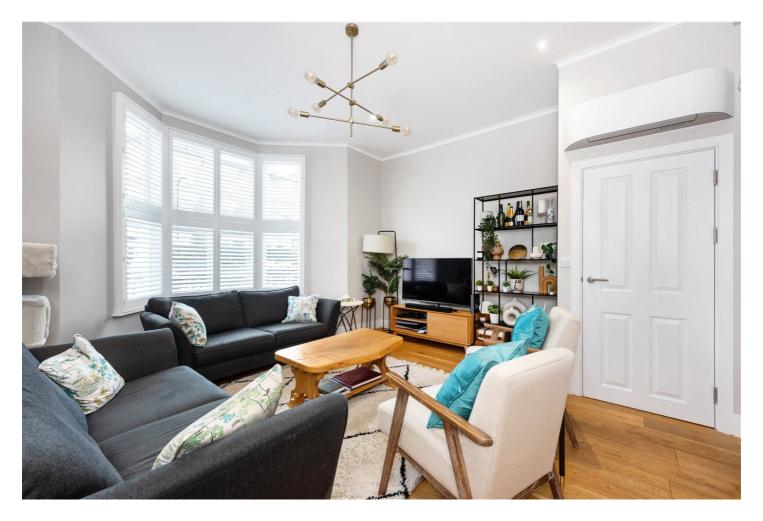

#### **DESCRIPTION:**

This exceptional three double bedroom, two-bathroom period conversion is nestled on the desirable Brooke Road in E5. Spanning approximately 1370 sq ft across two levels, this captivating home is a stunning example of a period conversion that offers charm with modern comfort. As you step onto the ground floor, you are greeted by the warmth of wooden floors that extend throughout. The generously proportioned living room, dining room, and a contemporary eat-in kitchen with integrated appliances offer a perfect living and entertaining space. Some noteworthy features are the recently replaced boiler in 2022, ensuring efficient and reliable heating and two air conditioning units, one in the living room and one in main bedroom.