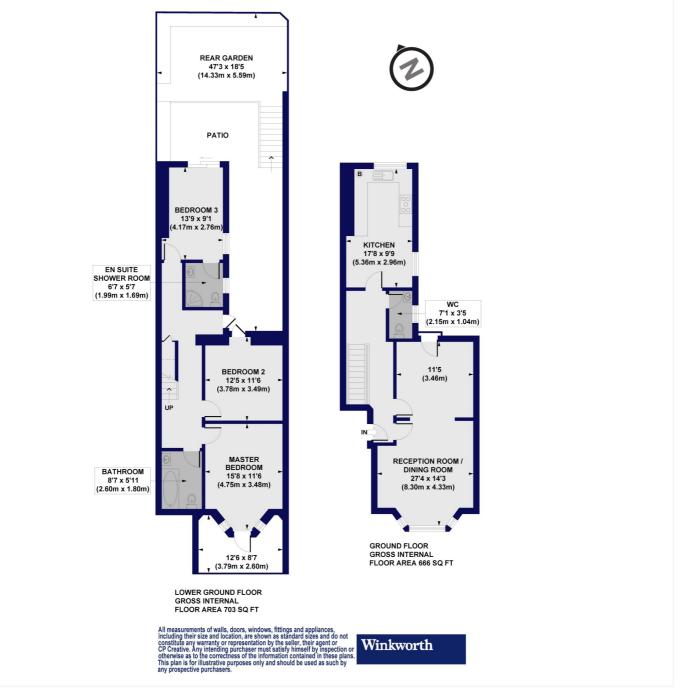

#### Brooke Road, E5 Approx. Gross Internal Floor Area 1370 sq. ft / 127.26 sq. m

This floorplan is for illustration purposes only and is not to scale. The position and size of doors, windows, appliances and other features are approximate.