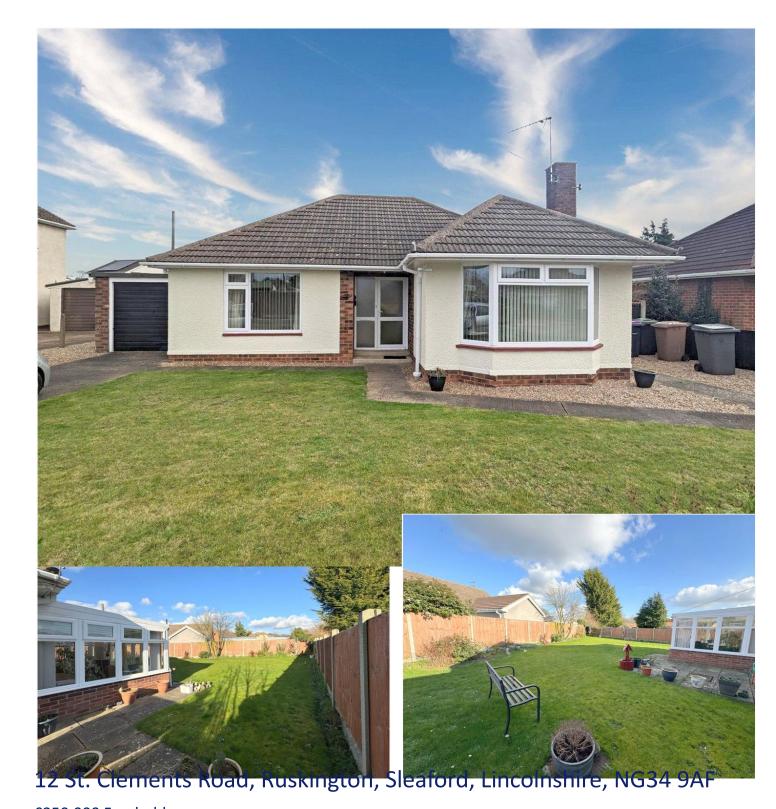

## £250,000 Freehold

\*NO CHAIN\* Located in the centre of the popular village of Ruskington is this extremely spacious Two Double Bedroom Detached Bungalow offering easy access to the villages numerous amenities.

The property boasts gas central heating, UPVC double glazing, ample parking, a Garage, and is only further enhanced by an extremely large rear garden.

NO CHAIN | TWO DOUBLE BEDROOMS | SPACIOUS ACCOMMODATION | LARGER THAN AVERAGE GARDEN | AMPLE PARKING | WELL PRESENTED THROUGHOUT | POPULAR VILLAGE LOCATION | CLOSE TO AMENITIES | GARAGE

## **DESCRIPTION**

Upon entry, you're welcomed into a spacious entrance hall that provides access to all principal rooms. The bright and airy lounge features a charming bay window and a feature fireplace, creating a cosy yet elegant space to relax. Adjacent is the separate dining room, perfect for entertaining or enjoying family meals, which leads into the modern fitted kitchen with integrated appliances and tiled flooring. A conservatory at the rear overlooks—and opens out to—the truly outstanding garden, offering the ideal space to enjoy summer evenings.