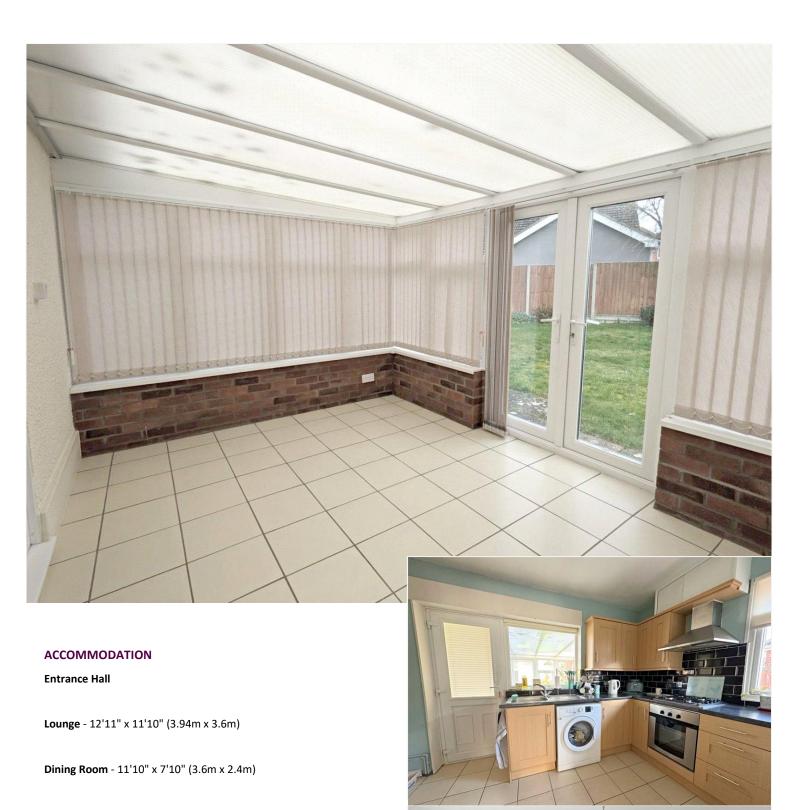

**Kitchen** - 14'10" x 7'10" (4.52m x 2.4m)

**Conservatory** - 13'2" x 9'5" (4.01m x 2.87m)

**Bedroom 1** - 12'4" x 10'11" (3.76m x 3.33m)

**Bedroom 2** - 11'2" x 8'11" (3.4m x 2.72m)

**Bathroom** - 7'10" x 6'7" (2.4m x 2m)

## **DESCRIPTION**

Upon entry, you're welcomed into a spacious entrance hall that provides access to all principal rooms. The bright and airy lounge features a charming bay window and a feature fireplace, creating a cosy yet elegant space to relax. Adjacent is the separate dining room, perfect for entertaining or enjoying family meals, which leads into the modern fitted kitchen with integrated appliances and tiled flooring. A conservatory at the rear overlooks—and opens out to—the truly outstanding garden, offering the ideal space to enjoy summer evenings.