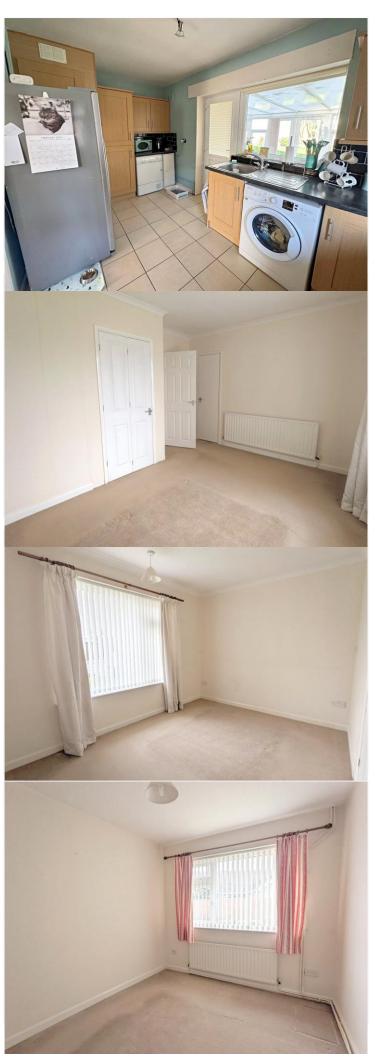

**Kitchen** - 14'10" x 7'10" (4.52m x 2.4m)

**Conservatory** - 13'2" x 9'5" (4.01m x 2.87m)

**Bedroom 1** - 12'4" x 10'11" (3.76m x 3.33m)

**Bedroom 2** - 11'2" x 8'11" (3.4m x 2.72m)

**Bathroom** - 7'10" x 6'7" (2.4m x 2m)

Both double bedrooms are generously sized, with Bedroom 1 including built-in storage. A neatly presented shower room with modern suite completes the interior layout.

The rear garden is a true standout feature—extensive, private, and beautifully enclosed. With mature borders, open lawn space, and plenty of potential for landscaping, gardening, or even extending (STPP), it offers an exceptional outdoor experience that is rarely found with properties of this size.