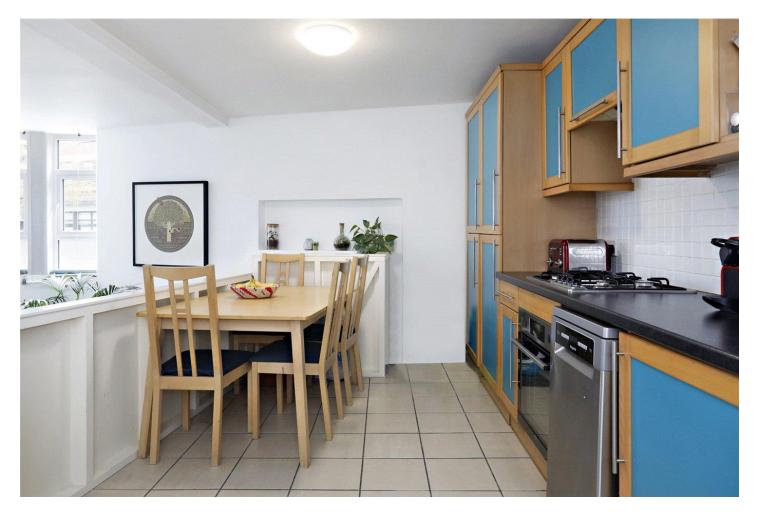

GOSWELL ROAD, LONDON, EC1V **£575,000 LEASEHOLD APPROX. 174 YEARS REMAINING** 

A large one bedroom apartment arranged over two floors, comprises a modern kitchen with dining area over-looking the reception room flooded with natural light and additional double bedroom.

## **DESCRIPTION:**

The property is situated on the corner of Gee Street and Goswell Road in the heart of Clerkenwell close to a variety of coffee shops, bars and restaurants. Farringdon, Barbican and Old Street Stations are just a short walk away.