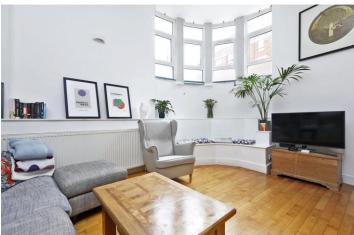

GOSWELL ROAD, LONDON, EC1V **£575,000 LEASEHOLD APPROX. 174 YEARS REMAINING** 

A large one bedroom apartment arranged over two floors, comprises a modern kitchen with dining area over-looking the reception room flooded with natural light and additional double bedroom.

## **DESCRIPTION:**

The property is situated on the corner of Gee Street and Goswell Road in the heart of Clerkenwell close to a variety of coffee shops, bars and restaurants. Farringdon, Barbican and Old Street Stations are just a short walk away.