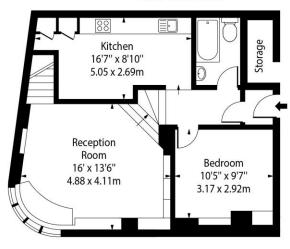

## Goswell Road, EC1

Lower Ground Floor

**Ground Floor** 

## Approx Gross Internal Area 674 Sq Ft - 62.61 Sq M

This floor plan should be used as a general outline for guidance only and does not constitute in whole or in part an offer or contract.

Any intending purchaser or lessee should satisfy themselves by inspection, searches, enquiries and full survey as to the correctness of each statement.