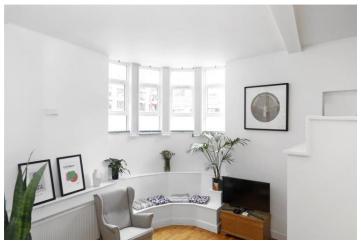

GOSWELL ROAD, LONDON, EC1V **£575,000 LEASEHOLD APPROX. 174 YEARS REMAINING** 

A large one bedroom apartment arranged over two floors, comprises a modern kitchen with dining area over-looking the reception room flooded with natural light and additional double bedroom.

## **DESCRIPTION:**

The property is situated on the corner of Gee Street and Goswell Road in the heart of Clerkenwell close to a variety of coffee shops, bars and restaurants. Farringdon, Barbican and Old Street Stations are just a short walk away.