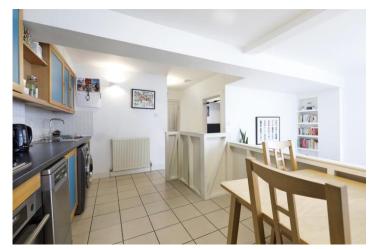

GOSWELL ROAD, LONDON, EC1V **£575,000 LEASEHOLD APPROX. 174 YEARS REMAINING** 

A large one bedroom apartment arranged over two floors, comprises a modern kitchen with dining area over-looking the reception room flooded with natural light and additional double bedroom.

## **DESCRIPTION:**

The property is situated on the corner of Gee Street and Goswell Road in the heart of Clerkenwell close to a variety of coffee shops, bars and restaurants. Farringdon, Barbican and Old Street Stations are just a short walk away.