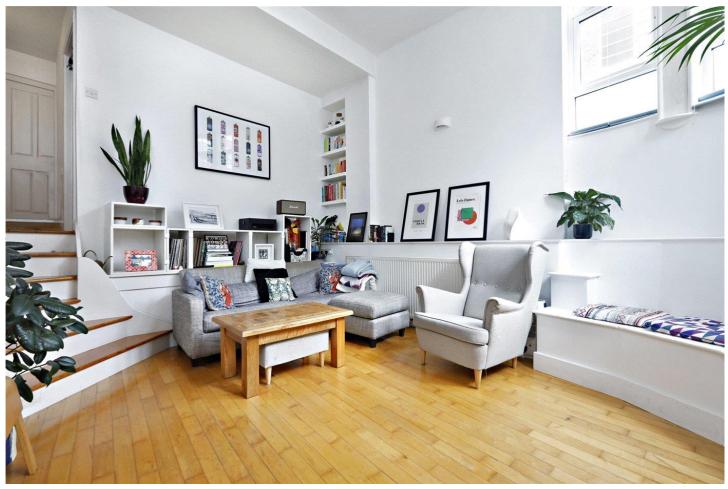

GOSWELL ROAD, LONDON, EC1V **£575,000 LEASEHOLD APPROX. 174 YEARS REMAINING** 

A large one bedroom apartment arranged over two floors, comprises a modern kitchen with dining area over-looking the reception room flooded with natural light and additional double bedroom.

## **DESCRIPTION:**

The property is situated on the corner of Gee Street and Goswell Road in the heart of Clerkenwell close to a variety of coffee shops, bars and restaurants. Farringdon, Barbican and Old Street Stations are just a short walk away.