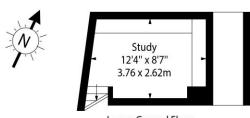

## Goswell Road, EC1

Lower Ground Floor

**Ground Floor** 

## Approx Gross Internal Area 674 Sq Ft - 62.61 Sq M

This floor plan should be used as a general outline for guidance only and does not constitute in whole or in part an offer or contract.

Any intending purchaser or lessee should satisfy themselves by inspection, searches, enquiries and full survey as to the correctness of each statement.