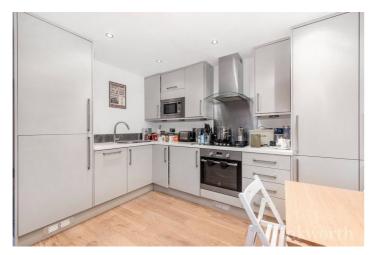

## **DESCRIPTION:**

Two Double Bedrooms | Off-street parking | Modern Flat | Spacious Open Plan Living Kitchen Area | Fully Fitted Kitchen | Bathroom With Shower attached | Ample Storage Space throughout | Fantastic Location | Residents Parking |

## SYDENHAM PARK ROAD, SE26 Approx. Gross Internal Floor Area 643 Sq. ft/59.72 Sq. m Kitchen/Reception Room 24'0 x 11'10 (7.32 x 3.61m) Bedroom 16'1 x 8'9 (4.89 x 2.67m) FIRST FLOOR Secretary Marketing Ltd. Indiaphanga.com 1et 0008 870 2'10 (3.58 x 2.00m)) FIRST FLOOR