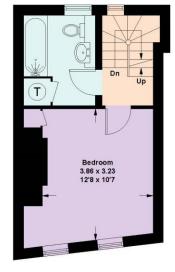

Second Floor

This floorplan is for illustration purposes only and is not to scale. The position and size of doors, windows, appliances and other features are approximate.

Tenure: Leasehold Term: 98 year and 4 months Service Charge: £1113 per annum Ground Rent: Peppercorn Council Tax Band: F Where no figures are shown, we have been unable to ascertain the