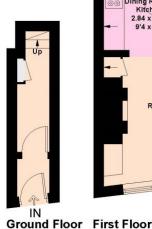

Approximate Floor Area = 81.1 sq m / 873 sq ft Including Limited Use Area (0.6 sq m / 6 sq ft)

Third Floor

This plan is for layout guidance only. Not drawn to scale unless stated. Windows and door openings are approximate. Whilst every care is taken in the preparation of this plan, please check all dimensions, shapes and compass bearings before making any decisions reliant upon them. (ID923050)

Second Floor

This floorplan is for illustration purposes only and is not to scale. The position and size of doors, windows, appliances and other features are approximate.

Tenure: Leasehold Term: 98 year and 4 months Service Charge: £1113 per annum Ground Rent: Peppercorn Council Tax Band: F Where no figures are shown, we have been unable to ascertain the