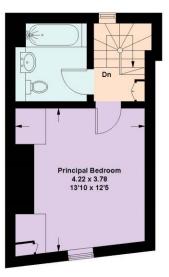

Second Floor

This floorplan is for illustration purposes only and is not to scale. The position and size of doors, windows, appliances and other features are approximate.

Tenure: Leasehold Term: 98 year and 4 months Service Charge: £1113 per annum Ground Rent: Peppercorn Council Tax Band: F Where no figures are shown, we have been unable to ascertain the