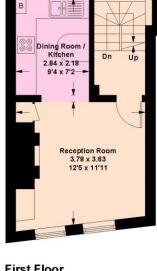

Approximate Floor Area = 81.1 sq m / 873 sq ft Including Limited Use Area (0.6 sq m / 6 sq ft)

Third Floor

This plan is for layout guidance only. Not drawn to scale unless stated. Windows and door openings are approximate. Whilst every care is taken in the preparation of this plan, please check all dimensions, shapes and compass bearings before making any decisions reliant upon them. (ID923050)