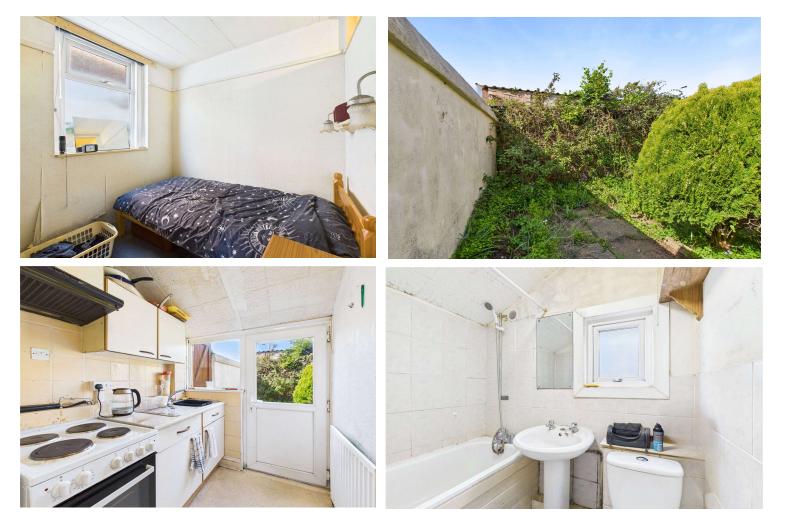

#### A UPVC door opens out onto the small courtyard garden area which, with some attention would make a lovely outside space. Off the kitchen is the bathroom with bath and shower over, pedestal wash basin and WC.

From the sitting room, a doorway to the inner hallway leads to the small bedroom, kitchen and bathroom.

The inner hallway currently houses the gas boiler and there is plumbing in this area for a washing machine.

The bedroom is currently set up as a single with an opaque window with side aspect.

The kitchen has a small amount of floor and wall units, a stainless stell sink and drainer, free standing cooker and a radiator.