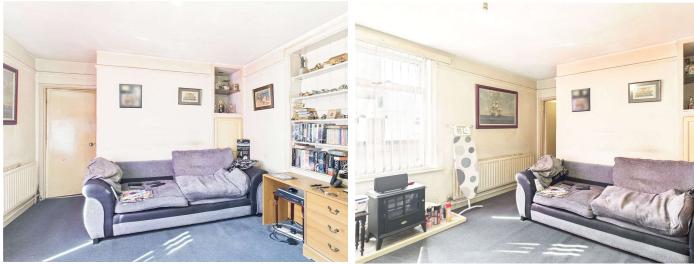

## The Property;

From the front door of the main property, you access a communal hallway and the flat door is directly in front of you.

This leads into the sitting room which has a window looking Broadband; out onto the side of the property.

From the sitting room, a doorway to the inner hallway leads to the small bedroom, kitchen and bathroom.

The inner hallway currently houses the gas boiler and there is plumbing in this area for a washing machine.