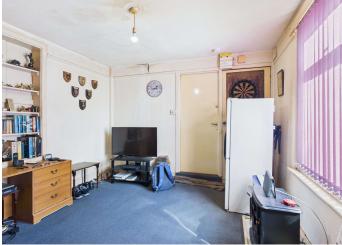

## The Property;

From the front door of the main property, you access a communal hallway and the flat door is directly in front of you.

This leads into the sitting room which has a window looking Broadband; out onto the side of the property.

From the sitting room, a doorway to the inner hallway leads to the small bedroom, kitchen and bathroom.

The inner hallway currently houses the gas boiler and there is plumbing in this area for a washing machine.

The bedroom is currently set up as a single with an opaque window with side aspect.

The kitchen has a small amount of floor and wall units, a stainless stell sink and drainer, free standing cooker and a radiator.