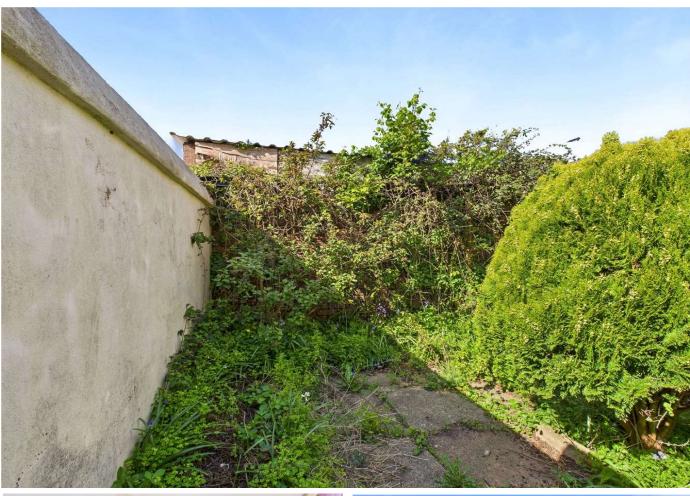

#### A UPVC door opens out onto the small courtyard garden area which, with some attention would make a lovely outside space. Off the kitchen is the bathroom with bath and shower over, pedestal wash basin and WC.