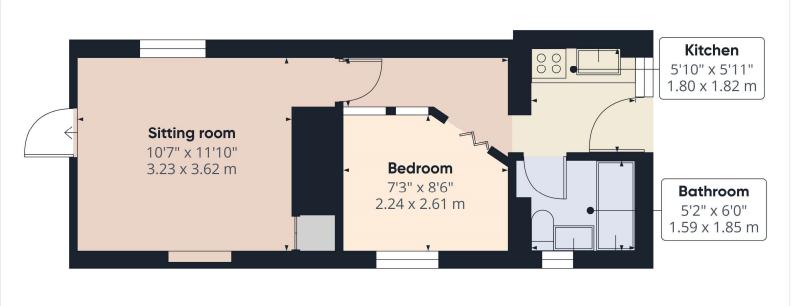

## The Property;

From the front door of the main property, you access a communal hallway and the flat door is directly in front of you.

This leads into the sitting room which has a window looking Broadband; out onto the side of the property.

From the sitting room, a doorway to the inner hallway leads to the small bedroom, kitchen and bathroom.

The inner hallway currently houses the gas boiler and there is plumbing in this area for a washing machine.

The bedroom is currently set up as a single with an opaque window with side aspect.

The kitchen has a small amount of floor and wall units, a stainless stell sink and drainer, free standing cooker and a radiator.

## At A Glance;

Ground floor apartment Kitchen Sitting Room Bedroom Bathroom Private Courtyard Garden Short Walk to Esplanade and Town No Chain