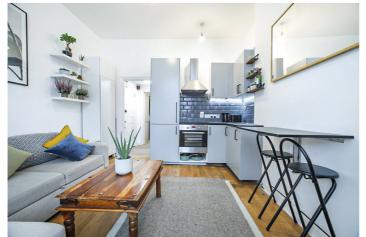

## **DESCRIPTION:**

The property is well presented and comprises an open plan reception with modern fitted kitchen, wood floors, original panelling and sash windows, double bedroom and modern fitted bathroom. The property benefits from use of a large communal garden.