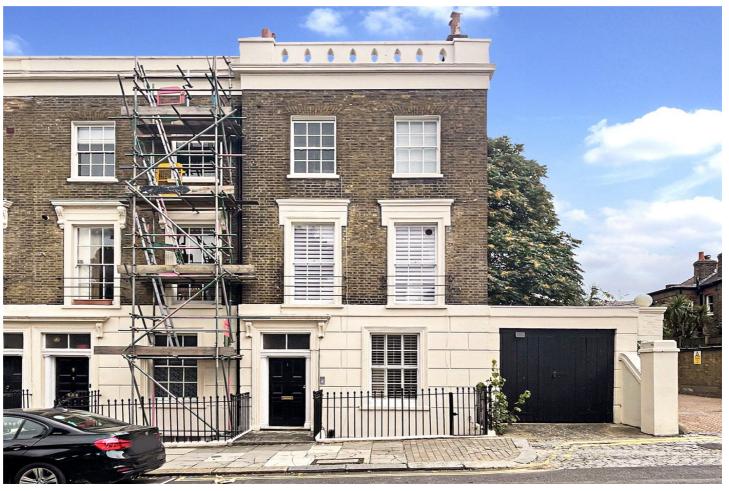

CRUIKSHANK STREET, WC1X **£420,000 LEASEHOLD** 

A ONE BEDROOM PERIOD CONVERSION, IN AN EARLY VICTORIAN TERRACED HOUSE SET WITHIN THE FINSBURY CONSERVATION AREA ON CRUIKSHANK STREET.

Clerkenwell | 020 7405 1288 | clerkenwell@winkworth.co.uk

Cruikshank Street is within a five-minute walk to the transport links of Kings Cross, Farringdon (impending Crossrail) and Angel. The property is close to Percy Circus, Great Percy Street, Amwell Street and Myddelton Square. Bars, cafes, restaurants and boutiques are found on Amwell Street, Upper Street and Exmouth Market.