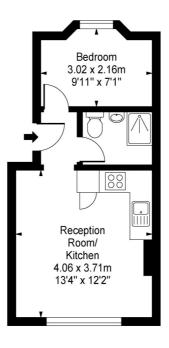

## Cruikshank Street, WC1X

Ground Floor

## Approx Gross Internal Area 284 Sq Ft - 26.38 Sq M

This floor plan should be used as a general outline for guidance only and constitute in whole or in part an offer or contract.

Any intending purchaser or lessee should satisfy themselves by inspection, searches, enquiries and full survey as to the correctness of each statement.

Any areas, measurementsor distances quoted are approximate and should not be used to value a property or be the basis of any sale or let.

This floorplan is for illustration purposes only and is not to scale. The position and size of doors, windows, appliances and other features are approximate.