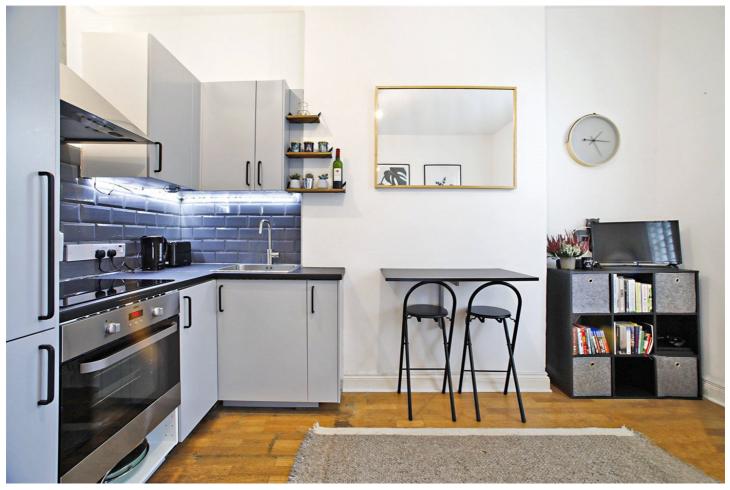

## **DESCRIPTION:**

The property is well presented and comprises an open plan reception with modern fitted kitchen, wood floors, original panelling and sash windows, double bedroom and modern fitted bathroom. The property benefits from use of a large communal garden.