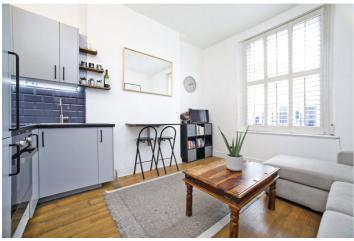

## **DESCRIPTION:**

The property is well presented and comprises an open plan reception with modern fitted kitchen, wood floors, original panelling and sash windows, double bedroom and modern fitted bathroom. The property benefits from use of a large communal garden.