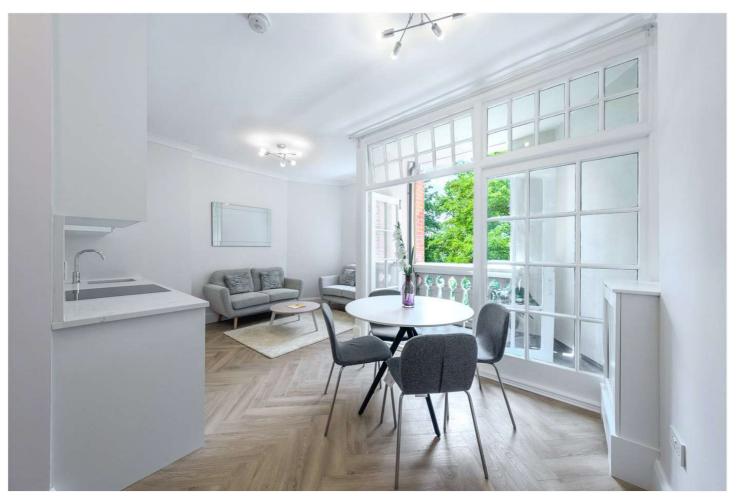

## MAIDA VALE, W9 £595,000 SHARE OF FREEHOLD

An opportunity to purchase a well-proportioned two-bedroom fourth floor apartment fully refurbished, forming part of this well-known purpose-built block with added advantage of a lift, porterage and a westerly facing balcony of the reception room. The apartment is ready for immediate occupation, located to the rear of the building with a peaceful quiet aspect overlooking Little Venice. The apartment offers a wealth of natural light with a spacious open plan reception room / kitchen, a principal bedroom suite, a second bedroom and a shower room. Clive Court is situated close (Approx. 0.2 Miles) to the boutique shops, cafes on Clifton Road, the famous Regents canal and the underground at Warwick Avenue (Approx. 0.5 Miles).

Two Bedrooms | Two Shower Rooms | Kitchen/Reception Room | Balcony | Advantage of a lift | Porterage | Share of Freehold

for every step...