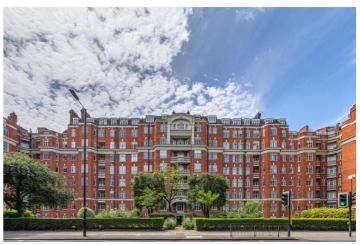

## MAIDA VALE, W9 £595,000 SHARE OF FREEHOLD

An opportunity to purchase a well-proportioned two-bedroom fourth floor apartment fully refurbished, forming part of this well-known purpose-built block with added advantage of a lift, porterage and a westerly facing balcony of the reception room. The apartment is ready for immediate occupation, located to the rear of the building with a peaceful quiet aspect overlooking Little Venice. The apartment offers a wealth of natural light with a spacious open plan reception room / kitchen, a principal bedroom suite, a second bedroom and a shower room. Clive Court is situated close (Approx. 0.2 Miles) to the boutique shops, cafes on Clifton Road, the famous Regents canal and the underground at Warwick Avenue (Approx. 0.5 Miles).

## Clive Court, Maida Vale, London W9 1SF

APPROXIMATE GROSS INTERNAL FLOOR AREA 47.29 SQ M / 509 SQ FT
THIS FLOOR PLAN IS FOR ILLUSTRATIVE PURPOSES ONLY AND
SHOULD BE USED FOR THIS PURPOSE BY PROSPECTIVE APPLICANTS AS ITS NOT TO SCALE.