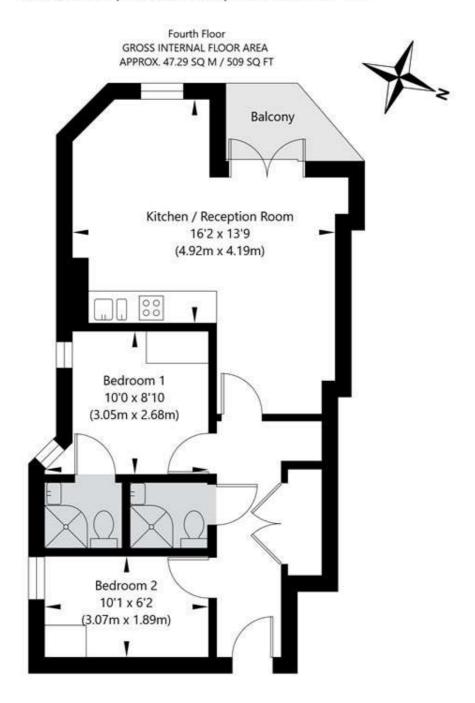

## Clive Court, Maida Vale, London W9 1SF

APPROXIMATE GROSS INTERNAL FLOOR AREA 47.29 SQ M / 509 SQ FT
THIS FLOOR PLAN IS FOR ILLUSTRATIVE PURPOSES ONLY AND
SHOULD BE USED FOR THIS PURPOSE BY PROSPECTIVE APPLICANTS AS ITS NOT TO SCALE.