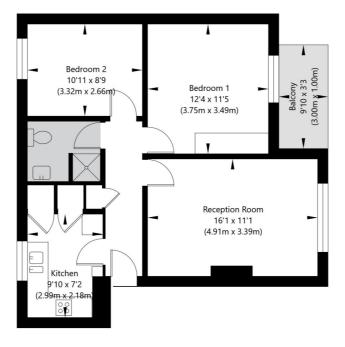

## Edgeworth Close, London NW4 4HN

First Floor GROSS INTERNAL FLOOR AREA APPROX. 58.16 SQ M / 626 SQ FT

APPROXIMATE GROSS INTERNAL FLOOR AREA 58.16 SQ M / 626 SQ FT
THIS FLOOR PLAN IS FOR ILLUSTRATIVE PURPOSES ONLY AND
SHOULD BE USED FOR THIS PURPOSE BY PROSPECTIVE APPLICANTS AS ITS NOT TO SCALE.

(c) AMBERSHORE PIX LIMITED / PHOTO - VIDEO - FLOOR PLANS / 0800 999 1577 / WWW.AMBERSHOREPIX.CO.UK

This floorplan is for illustration purposes only and is not to scale. The position and size of doors, windows, appliances and other features are approximate.