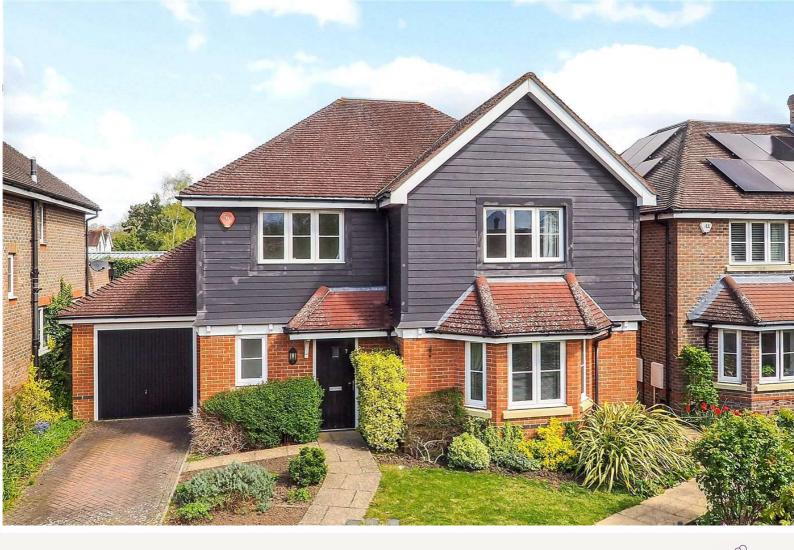

# Piggott Place, Petersfield, Hampshire, GU31

Offers in Excess of £825,000 Freehold

An excellent four-bedroom detached house situated in a small culde-sac, backing onto the recreational ground in Sheet. NO  $\,$  ONWARD CHAIN.

#### **KEY FEATURES**

- Four-bedroom detached family home
- Situated in a small cul-de-sac
- Modern and versatile living accommodation
- Access directly on to Sheet recreational ground to the rear
- Garage and off-street parking
- No onward chain

#### DESCRIPTION

A superbly presented four bedroom detached modern family house, available to buy in Sheet. With accommodation over two floors, the layout is practical and flexible. Of particular note is the tremendous kitchen/breakfast room with double doors leading to the rear garden. The sitting room is to the rear of the house, again with double doors to the rear garden and there is also a dining room, study, utility room and downstairs cloakroom. On the first floor are four good sized bedrooms, a family bathroom and the main bedroom has its own en suite shower room. The rear garden is laid to lawn, beyond which is a pedestrian gate to the recreation ground. To the front of the property is a parking area and an attached single garage.