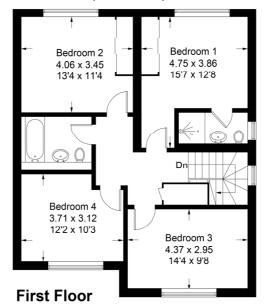

#### **ACCOMMODATION**

Principal bedroom with en suite shower room, three further double bedrooms, family bathroom, sitting room, dining room, kitchen/breakfast room, study, utility, downstairs WC, off-street parking, single garage and garden

### PRODUCED FOR WINKWORTH ESTATE AGENTS.

Whilst every attempt has been made to ensure the accuracy of the floorplan, measurements of doors, windows and rooms are approximate. These plans are for representation purposes only as defined by RICS Code of Measuring Practice and used as such by any prospective purchaser. Created by Emzo Marketing 2024.