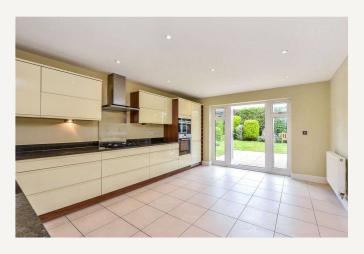

#### DESCRIPTION

A superbly presented four bedroom detached modern family house, available to buy in Sheet. With accommodation over two floors, the layout is practical and flexible. Of particular note is the tremendous kitchen/breakfast room with double doors leading to the rear garden. The sitting room is to the rear of the house, again with double doors to the rear garden and there is also a dining room, study, utility room and downstairs cloakroom. On the first floor are four good sized bedrooms, a family bathroom and the main bedroom has its own en suite shower room. The rear garden is laid to lawn, beyond which is a pedestrian gate to the recreation ground. To the front of the property is a parking area and an attached single garage.

#### **ACCOMMODATION**

Principal bedroom with en suite shower room, three further double bedrooms, family bathroom, sitting room, dining room, kitchen/breakfast room, study, utility, downstairs WC, off-street parking, single garage and garden