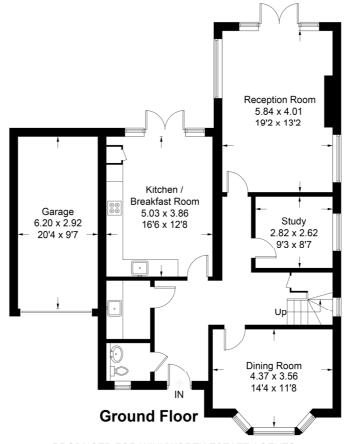

#### DESCRIPTION

A superbly presented four bedroom detached modern family house, available to buy in Sheet. With accommodation over two floors, the layout is practical and flexible. Of particular note is the tremendous kitchen/breakfast room with double doors leading to the rear garden. The sitting room is to the rear of the house, again with double doors to the rear garden and there is also a dining room, study, utility room and downstairs cloakroom. On the first floor are four good sized bedrooms, a family bathroom and the main bedroom has its own en suite shower room. The rear garden is laid to lawn, beyond which is a pedestrian gate to the recreation ground. To the front of the property is a parking area and an attached single garage.

#### **ACCOMMODATION**

Principal bedroom with en suite shower room, three further double bedrooms, family bathroom, sitting room, dining room, kitchen/breakfast room, study, utility, downstairs WC, off-street parking, single garage and garden

### PRODUCED FOR WINKWORTH ESTATE AGENTS.

Whilst every attempt has been made to ensure the accuracy of the floorplan, measurements of doors, windows and rooms are approximate. These plans are for representation purposes only as defined by RICS Code of Measuring Practice and used as such by any prospective purchaser. Created by Emzo Marketing 2024.