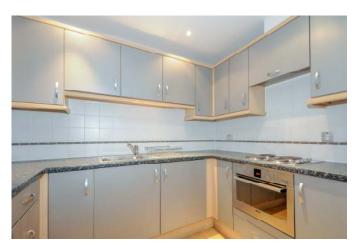

It has plenty of space with two double bedrooms (both have large built-in wardrobes), an en-suite shower and an additional shower in the main bathroom.

The living space is open plan with plenty of room for relaxing and the kitchen has integrated appliances.

### **Accommodation**

Living/dining room
Kitchen
Two double bedrooms
En-suite shower room
Bathroom
Covered secured parking

Under the Property Misdescriptions Act 1991, these Particulars are a guide and act as information only. All details are given in good faith and are believed to be correct at time of printing. Winkworth give no representation as to their accuracy and potential purchasers or tenants must satisfy themselves by inspection or otherwise as to their correctness. No employee of Winkworth has authority to make or give any representation or warranty in relation to this property.