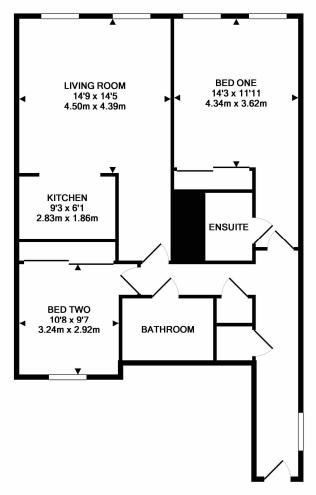

### **Accommodation**

Living/dining room
Kitchen
Two double bedrooms
En-suite shower room
Bathroom
Covered secured parking

Under the Property Misdescriptions Act 1991, these Particulars are a guide and act as information only. All details are given in good faith and are believed to be correct at time of printing. Winkworth give no representation as to their accuracy and potential purchasers or tenants must satisfy themselves by inspection or otherwise as to their correctness. No employee of Winkworth has authority to make or give any representation or warranty in relation to this property.

### TOTAL APPROX. FLOOR AREA 887 SQ.FT. (82.4 SQ.M.)

Whilst every attempt has been made to ensure the accuracy of the floor plan contained here, measurements of doors, windows, rooms and any other items are approximate and no responsibility is taken for any error, omission, or mis-statement. This plan is for illustrative purposes only and should be used as such by any prospective purchaser. The services, systems and appliances shown have not been tested and no guarantee as to their operability or efficiency can be given