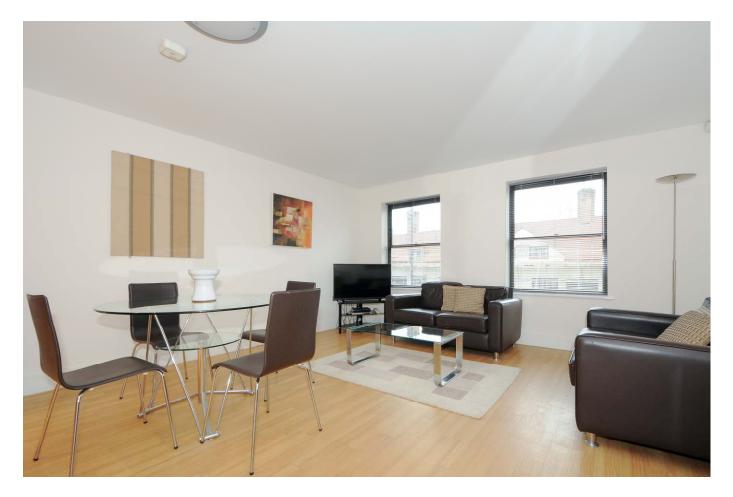

# **Description**

This truly is a stunning first floor furnished apartment in a great spot in the 'Old Town Centre' within walking distance of Basingstoke's mainline railway station and the 'Festival Place' leisure and retail centre.

It has plenty of space with two double bedrooms (both have large built-in wardrobes), an en-suite shower and an additional shower in the main bathroom.

The living space is open plan with plenty of room for relaxing and the kitchen has integrated appliances.

### **Accommodation**

Living/dining room
Kitchen
Two double bedrooms
En-suite shower room
Bathroom
Covered secured parking

Under the Property Misdescriptions Act 1991, these Particulars are a guide and act as information only. All details are given in good faith and are believed to be correct at time of printing. Winkworth give no representation as to their accuracy and potential purchasers or tenants must satisfy themselves by inspection or otherwise as to their correctness. No employee of Winkworth has authority to make or give any representation or warranty in relation to this property.