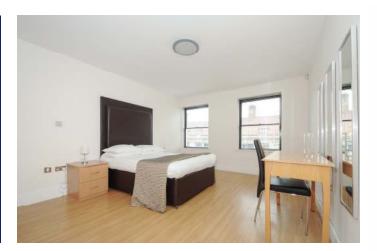

It has plenty of space with two double bedrooms (both have large built-in wardrobes), an en-suite shower and an additional shower in the main bathroom.

The living space is open plan with plenty of room for relaxing and the kitchen has integrated appliances.

### **Accommodation**

Living/dining room
Kitchen
Two double bedrooms
En-suite shower room
Bathroom
Covered secured parking

Under the Property Misdescriptions Act 1991, these Particulars are a guide and act as information only. All details are given in good faith and are believed to be correct at time of printing. Winkworth give no representation as to their accuracy and potential purchasers or tenants must satisfy themselves by inspection or otherwise as to their correctness. No employee of Winkworth has authority to make or give any representation or warranty in relation to this property.