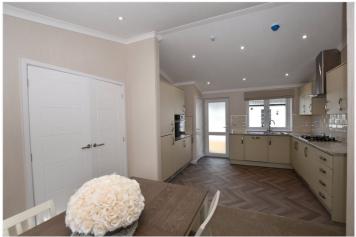

## **DESCRIPTION:**

The property comes furnished and has two double bedrooms the master bedroom has an en suite and fitted wardrobes. The kitchen features integrated appliances with a dining area and the separate living room has large windows and a feature fireplace. The exterior offers an easy-to-maintain garden area along with a block paved driveway for parking.

## **AT A GLANCE**

- Over 55's
- Brand new park home
- 2 double bedrooms
- Fitted kitchen with appliances
- 2 reception rooms
- En suite and guest bathroom
- No pets No commercial vehicles
- Furnished
- Site fees: £264 per month
- Council tax band A Bracknell Forest
- Bus stop near by