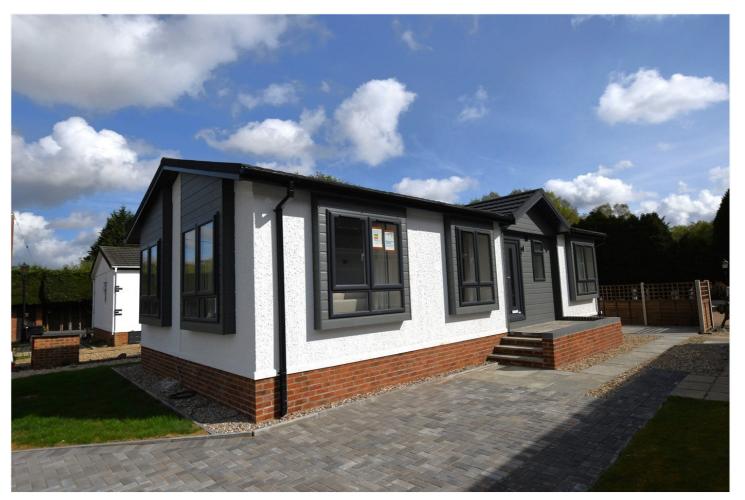

17 PINEWOOD CARAVAN PARK, WOKINGHAM, BERKSHIRE, RG40 3EF **£279,000 TO BE ADVISED** 

## SITUATED ON A SITE OF 20 SIMILAR PARK HOMES THIS BRAND NEW LODGE IS EXCLUSIVELY FOR THE OVER 55'S.

Wokingham | 01189 072777 | wokingham@winkworth.co.uk

for every step...

Winkworth

## **DESCRIPTION:**

The property comes furnished and has two double bedrooms the master bedroom has an en suite and fitted wardrobes. The kitchen features integrated appliances with a dining area and the separate living room has large windows and a feature fireplace. The exterior offers an easy-to-maintain garden area along with a block paved driveway for parking.

## **AT A GLANCE**

- Over 55's
- Brand new park home
- 2 double bedrooms
- Fitted kitchen with appliances
- 2 reception rooms
- En suite and guest bathroom
- No pets No commercial vehicles
- Furnished
- Site fees: £264 per month
- Council tax band A Bracknell Forest
- Bus stop near by