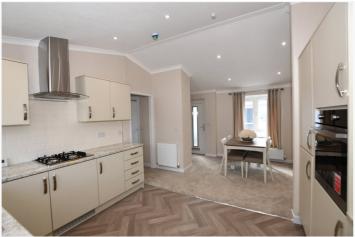

## **DESCRIPTION:**

The property comes furnished and has two double bedrooms the master bedroom has an en suite and fitted wardrobes. The kitchen features integrated appliances with a dining area and the separate living room has large windows and a feature fireplace. The exterior offers an easy-to-maintain garden area along with a block paved driveway for parking.

## **AT A GLANCE**

- Over 55's
- Brand new park home
- 2 double bedrooms
- Fitted kitchen with appliances
- 2 reception rooms
- En suite and guest bathroom
- No pets No commercial vehicles
- Furnished
- Site fees: £264 per month
- Council tax band A Bracknell Forest
- Bus stop near by