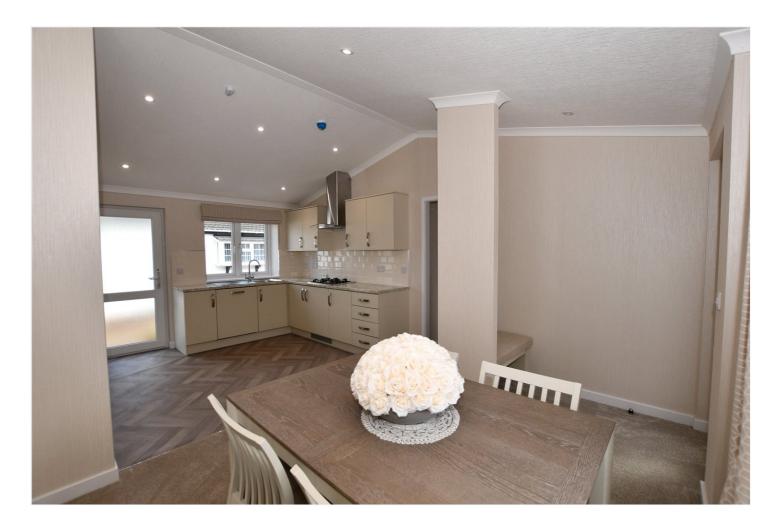

## **DESCRIPTION:**

The property comes furnished and has two double bedrooms the master bedroom has an en suite and fitted wardrobes. The kitchen features integrated appliances with a dining area and the separate living room has large windows and a feature fireplace. The exterior offers an easy-to-maintain garden area along with a block paved driveway for parking.

## **AT A GLANCE**

- Over 55's
- Brand new park home
- 2 double bedrooms
- Fitted kitchen with appliances
- 2 reception rooms
- En suite and guest bathroom
- No pets No commercial vehicles
- Furnished
- Site fees: £264 per month
- Council tax band A Bracknell Forest
- Bus stop near by