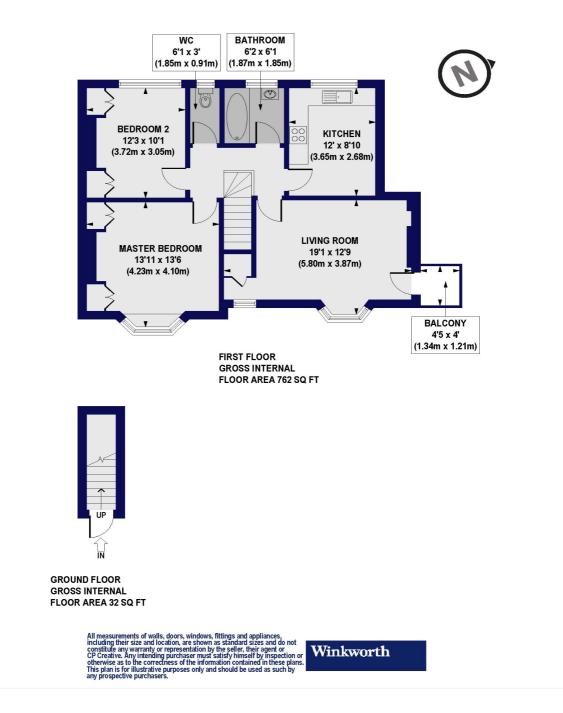

## **DESCRIPTION:**

We are delighted to offer to the market, this well-presented two bedroom first floor flat, ideally located for Regents Park Road, Ballards Lane and Temple Fortune amenities, transport links and recreational parkland, such as Stephens House & Gardens. The property comprises of a good size reception room with access to a balcony, two double bedrooms, kitchen, bathroom and separate wc. The property is being sold with a share of the freehold and would be an ideal purchase for a First Time Buyer or Buy-to-Let Investor. An internal viewing is highly recommended!

## **AT A GLANCE**

- First floor apartment
- Two bedrooms
- Reception with balcony
- Separate kitchen
- Share of Freehold
- Ideally located

**COUNCIL TAX:** 

Band C

## Stanhope Court, East End Road, N3 Approx. Gross Internal Floor Area 794 sq. ft / 73.78 sq. m