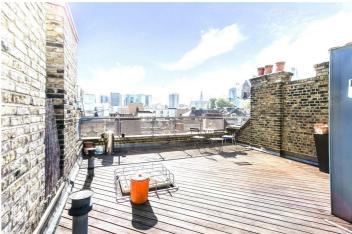

## **DESCRIPTION:**

A larger than average beautiful studio apartment located in a modern block on Hanbury Street, just off Brick Lane which benefits from plenty of shops, bars and restaurants. The property comprises entrance hall with sizeable storage room, spacious reception room featuring exposed brickwork, open plan kitchen with Neff integrated kitchen appliances, private terrace with its own electrical power socket and featured lights, double doors, floor to ceiling windows and electric blackout blinds. The property is a perfect tranquil oasis and is finished with modern bathroom suite with heated towel rail and newly fitted silent extractor fan. The property also benefits with secure intercom entry system, a newly fitted Pulascoil boiler and use of a large communal terrace that has stunning views of the City.