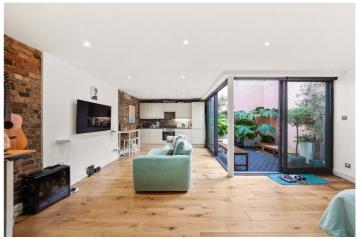

## **DESCRIPTION:**

A larger than average beautiful studio apartment located in a modern block on Hanbury Street, just off Brick Lane which benefits from plenty of shops, bars and restaurants. The property comprises entrance hall with sizeable storage room, spacious reception room featuring exposed brickwork, open plan kitchen with Neff integrated kitchen appliances, private terrace with its own electrical power socket and featured lights, double doors, floor to ceiling windows and electric blackout blinds. The property is a perfect tranquil oasis and is finished with modern bathroom suite with heated towel rail and newly fitted silent extractor fan. The property also benefits with secure intercom entry system, a newly fitted Pulascoil boiler and use of a large communal terrace that has stunning views of the City.