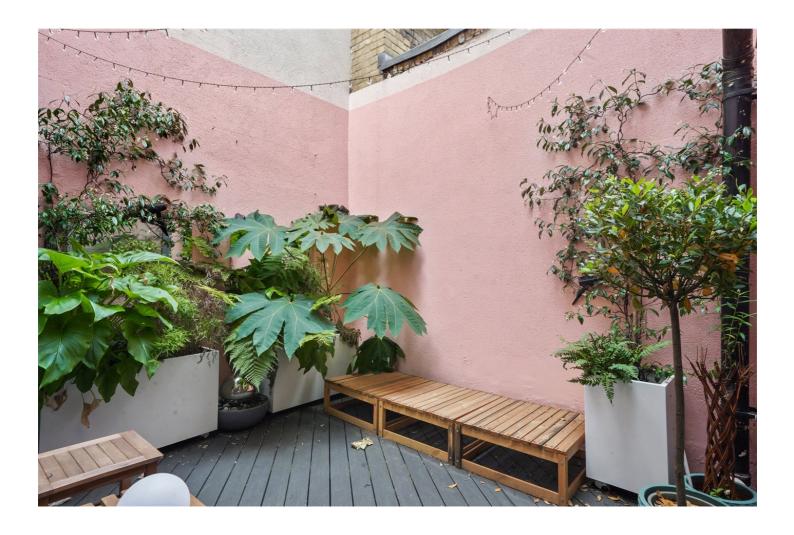

## **DESCRIPTION:**

A larger than average beautiful studio apartment located in a modern block on Hanbury Street, just off Brick Lane which benefits from plenty of shops, bars and restaurants. The property comprises entrance hall with sizeable storage room, spacious reception room featuring exposed brickwork, open plan kitchen with Neff integrated kitchen appliances, private terrace with its own electrical power socket and featured lights, double doors, floor to ceiling windows and electric blackout blinds. The property is a perfect tranquil oasis and is finished with modern bathroom suite with heated towel rail and newly fitted silent extractor fan. The property also benefits with secure intercom entry system, a newly fitted Pulascoil boiler and use of a large communal terrace that has stunning views of the City.