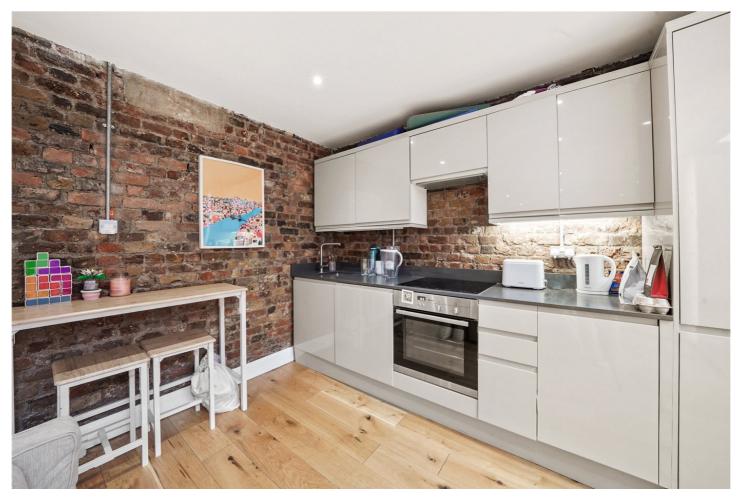

## **DESCRIPTION:**

A larger than average beautiful studio apartment located in a modern block on Hanbury Street, just off Brick Lane which benefits from plenty of shops, bars and restaurants. The property comprises entrance hall with sizeable storage room, spacious reception room featuring exposed brickwork, open plan kitchen with Neff integrated kitchen appliances, private terrace with its own electrical power socket and featured lights, double doors, floor to ceiling windows and electric blackout blinds. The property is a perfect tranquil oasis and is finished with modern bathroom suite with heated towel rail and newly fitted silent extractor fan. The property also benefits with secure intercom entry system, a newly fitted Pulascoil boiler and use of a large communal terrace that has stunning views of the City.