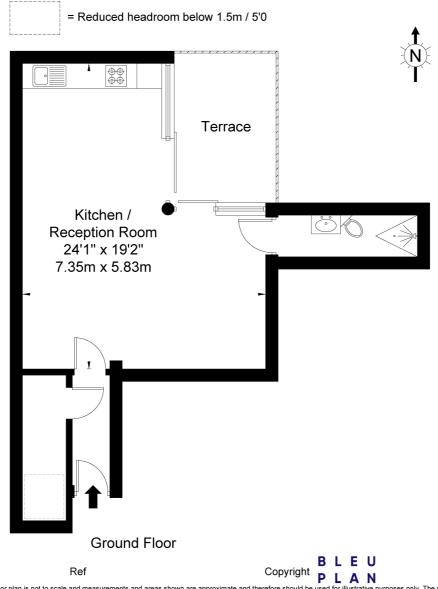

## **Hanbury Street E1 5JP**

Approx Gross Internal Area = 44.3 sq m / 476 sq ft

The Floor plan is not to scale and measurements and areas shown are approximate and therefore should be used for illustrative purposes only. The plan has been prepared in accordance with the RICS code of Measuring Practice and whilst we have confidence in the information produced it must not be relied on.

If there is any aspect of particular importance, you should carry out or commission your own inspection of the property.

Copyright @ BLEUPLAN

This floorplan is for illustration purposes only and is not to scale. The position and size of doors, windows, appliances and other features are approximate.