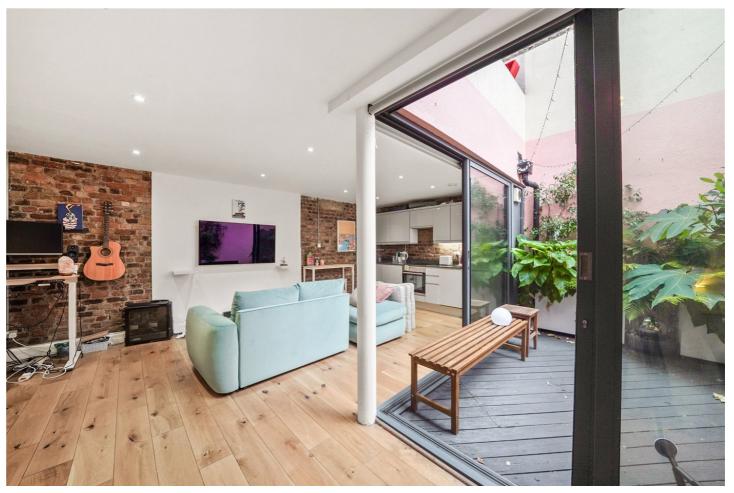

## **DESCRIPTION:**

A larger than average beautiful studio apartment located in a modern block on Hanbury Street, just off Brick Lane which benefits from plenty of shops, bars and restaurants. The property comprises entrance hall with sizeable storage room, spacious reception room featuring exposed brickwork, open plan kitchen with Neff integrated kitchen appliances, private terrace with its own electrical power socket and featured lights, double doors, floor to ceiling windows and electric blackout blinds. The property is a perfect tranquil oasis and is finished with modern bathroom suite with heated towel rail and newly fitted silent extractor fan. The property also benefits with secure intercom entry system, a newly fitted Pulascoil boiler and use of a large communal terrace that has stunning views of the City.