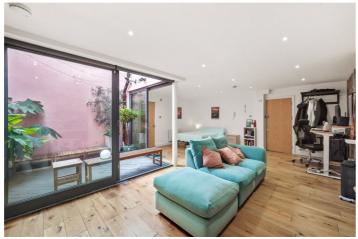

## **DESCRIPTION:**

A larger than average beautiful studio apartment located in a modern block on Hanbury Street, just off Brick Lane which benefits from plenty of shops, bars and restaurants. The property comprises entrance hall with sizeable storage room, spacious reception room featuring exposed brickwork, open plan kitchen with Neff integrated kitchen appliances, private terrace with its own electrical power socket and featured lights, double doors, floor to ceiling windows and electric blackout blinds. The property is a perfect tranquil oasis and is finished with modern bathroom suite with heated towel rail and newly fitted silent extractor fan. The property also benefits with secure intercom entry system, a newly fitted Pulascoil boiler and use of a large communal terrace that has stunning views of the City.