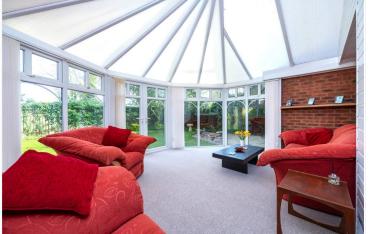

**Conservatory** - 16'4" x 12'5" (4.98m x 3.78m)

**Bedroom One** - 16' x 13'10" (4.88m x 4.22m)

**En-Suite Shower Room** 

**Bedroom Two** - 12'6" x 10'6" (3.8m x 3.2m)

**En-Suite Shower Room** 

**Bedroom Three** - 11'9" x 8'8" (3.58m x 2.64m)