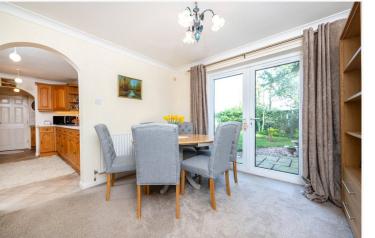

Entrance Hall

**Living Room** - 15'8" x 10'6" (4.78m x 3.2m)

**Dining Room** - 10'6" x 10'6" (3.2m x 3.2m)

**Kitchen** - 9'8" x 8'5" (2.95m x 2.57m)

**Utility Area** - 8'5" x 6'4" (2.57m x 1.93m)

**Study** - 9'4" x 8'8" (2.84m x 2.64m)