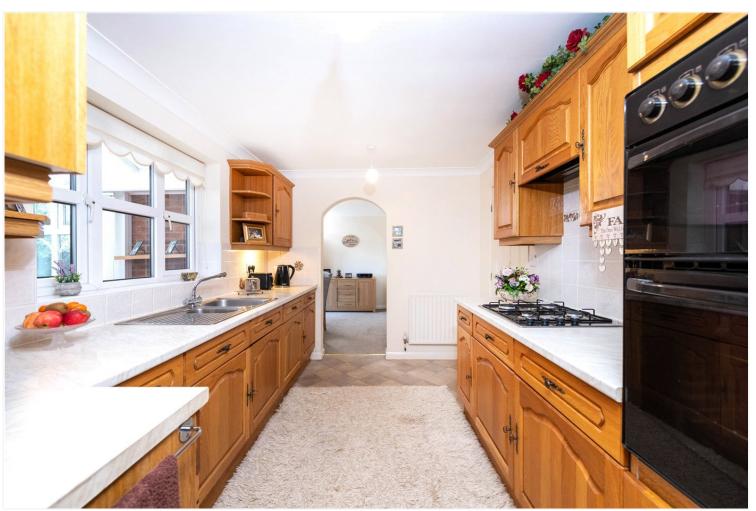

Entrance Hall

**Living Room** - 15'8" x 10'6" (4.78m x 3.2m)

**Dining Room** - 10'6" x 10'6" (3.2m x 3.2m)

**Kitchen** - 9'8" x 8'5" (2.95m x 2.57m)

**Utility Area** - 8'5" x 6'4" (2.57m x 1.93m)

**Study** - 9'4" x 8'8" (2.84m x 2.64m)