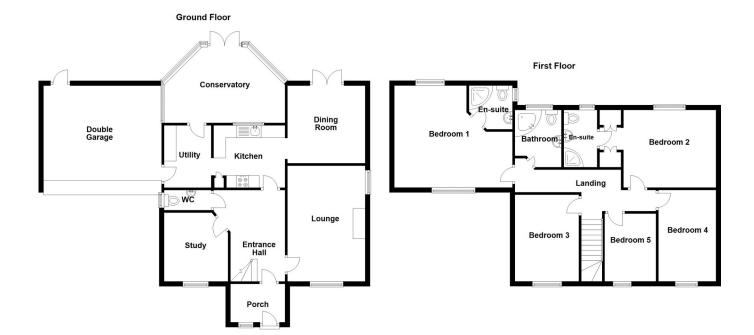

Entrance Hall

**Living Room** - 15'8" x 10'6" (4.78m x 3.2m)

**Dining Room** - 10'6" x 10'6" (3.2m x 3.2m)

**Kitchen** - 9'8" x 8'5" (2.95m x 2.57m)

**Utility Area** - 8'5" x 6'4" (2.57m x 1.93m)

**Study** - 9'4" x 8'8" (2.84m x 2.64m)

**Conservatory** - 16'4" x 12'5" (4.98m x 3.78m)

**Bedroom One** - 16' x 13'10" (4.88m x 4.22m)

**En-Suite Shower Room** 

**Bedroom Two** - 12'6" x 10'6" (3.8m x 3.2m)

**En-Suite Shower Room** 

**Bedroom Three** - 11'9" x 8'8" (3.58m x 2.64m)

**Bedroom Four** - 12'5" x 7'9" (3.78m x 2.36m)

**Bedroom Five** - 9'2" x 6'11" (2.8m x 2.1m)

Family Bathroom

**Double Garage** - 16' x 13'10" (4.88m x 4.22m)

LOCAL AUTHORITY

North Kesteven District Council