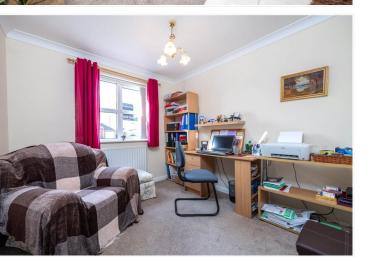

Entrance Hall

**Living Room** - 15'8" x 10'6" (4.78m x 3.2m)

**Dining Room** - 10'6" x 10'6" (3.2m x 3.2m)

**Kitchen** - 9'8" x 8'5" (2.95m x 2.57m)

**Utility Area** - 8'5" x 6'4" (2.57m x 1.93m)

**Study** - 9'4" x 8'8" (2.84m x 2.64m)