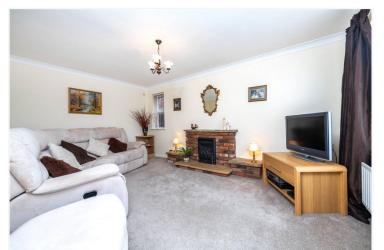

Entrance Hall

**Living Room** - 15'8" x 10'6" (4.78m x 3.2m)

**Dining Room** - 10'6" x 10'6" (3.2m x 3.2m)

**Kitchen** - 9'8" x 8'5" (2.95m x 2.57m)

**Utility Area** - 8'5" x 6'4" (2.57m x 1.93m)

**Study** - 9'4" x 8'8" (2.84m x 2.64m)