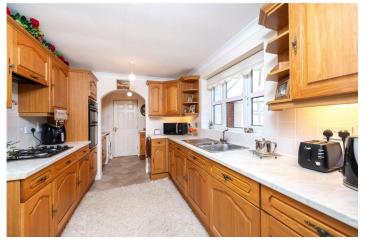

Entrance Hall

**Living Room** - 15'8" x 10'6" (4.78m x 3.2m)

**Dining Room** - 10'6" x 10'6" (3.2m x 3.2m)

**Kitchen** - 9'8" x 8'5" (2.95m x 2.57m)

**Utility Area** - 8'5" x 6'4" (2.57m x 1.93m)

**Study** - 9'4" x 8'8" (2.84m x 2.64m)