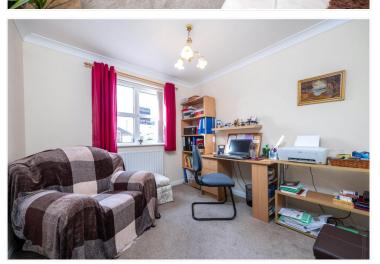

Entrance Hall

**Living Room** - 15'8" x 10'6" (4.78m x 3.2m)

**Dining Room** - 10'6" x 10'6" (3.2m x 3.2m)

**Kitchen** - 9'8" x 8'5" (2.95m x 2.57m)

**Utility Area** - 8'5" x 6'4" (2.57m x 1.93m)

**Study** - 9'4" x 8'8" (2.84m x 2.64m)