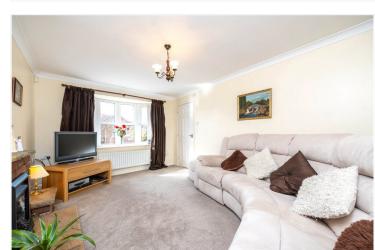

Entrance Hall

**Living Room** - 15'8" x 10'6" (4.78m x 3.2m)

**Dining Room** - 10'6" x 10'6" (3.2m x 3.2m)

**Kitchen** - 9'8" x 8'5" (2.95m x 2.57m)

**Utility Area** - 8'5" x 6'4" (2.57m x 1.93m)

**Study** - 9'4" x 8'8" (2.84m x 2.64m)