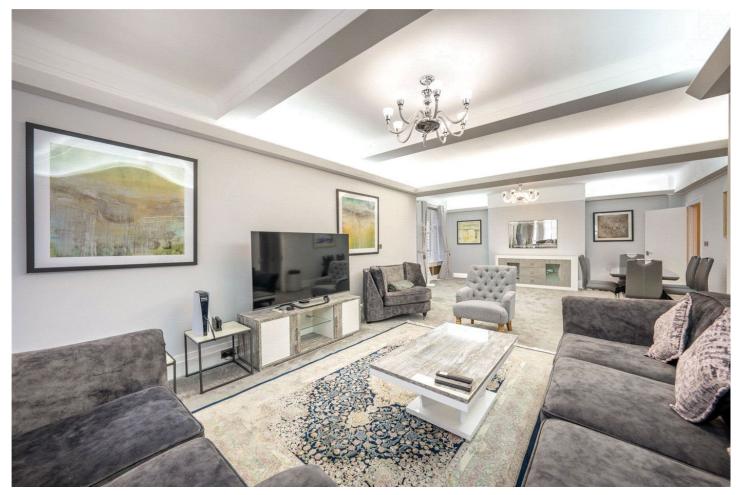

## **DESCRIPTION:**

We are delighted to offer for sale this stunning four-bedroom apartment, located on the third-floor of this charming art-deco apartment building, with 24hr concierge and a beautiful communal entrance with marble floors and water features. The property has been recently redecorated and benefits from a 34ft reception / dining room, a separate kitchen, two bathrooms and is double-glazed throughout. Not only does this development benefit from an amazing roof terrace, with far-reaching views across London, Regent's Park is only 200 metres away. Access to the building is from Glentworth Street, which is less than 100 metres away from Baker Street Underground Station (Jubilee, Bakerloo, Hammersmith, City & Circle and Metropolitan lines).