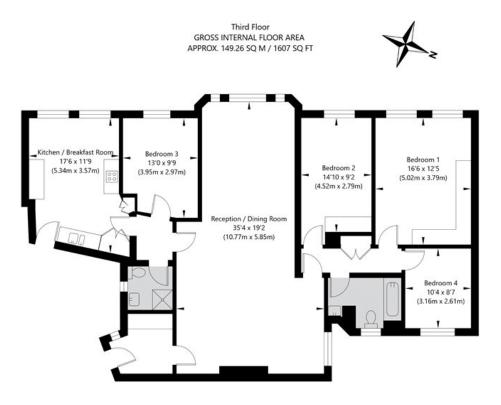

## **DESCRIPTION:**

We are delighted to offer for sale this stunning four-bedroom apartment, located on the third-floor of this charming art-deco apartment building, with 24hr concierge and a beautiful communal entrance with marble floors and water features. The property has been recently redecorated and benefits from a 34ft reception / dining room, a separate kitchen, two bathrooms and is double-glazed throughout. Not only does this development benefit from an amazing roof terrace, with far-reaching views across London, Regent's Park is only 200 metres away. Access to the building is from Glentworth Street, which is less than 100 metres away from Baker Street Underground Station (Jubilee, Bakerloo, Hammersmith, City & Circle and Metropolitan lines).

## Berkeley Court, Marylebone Road, London NW1 5NB

APPROXIMATE GROSS INTERNAL FLOOR AREA 149.26 SQ M / 1607 SQ FT
THIS FLOOR PLAN IS FOR ILLUSTRATIVE PURPOSES ONLY AND
SHOULD BE USED FOR THIS PURPOSE BY PROSPECTIVE APPLICANTS AS ITS NOT TO SCALE.

(c) AMBERSHORE PIX LIMITED / PHOTO - VIDEO - FLOOR PLANS / 0800 999 1577 / WWW.AMBERSHOREPIX.CO.UK

This floorplan is for illustration purposes only and is not to scale. The position and size of doors, windows, appliances and other features are approximate.