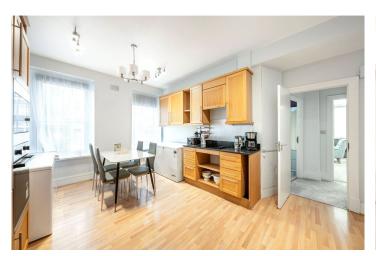

## **DESCRIPTION:**

We are delighted to offer for sale this stunning four-bedroom apartment, located on the third-floor of this charming art-deco apartment building, with 24hr concierge and a beautiful communal entrance with marble floors and water features. The property has been recently redecorated and benefits from a 34ft reception / dining room, a separate kitchen, two bathrooms and is double-glazed throughout. Not only does this development benefit from an amazing roof terrace, with far-reaching views across London, Regent's Park is only 200 metres away. Access to the building is from Glentworth Street, which is less than 100 metres away from Baker Street Underground Station (Jubilee, Bakerloo, Hammersmith, City & Circle and Metropolitan lines).