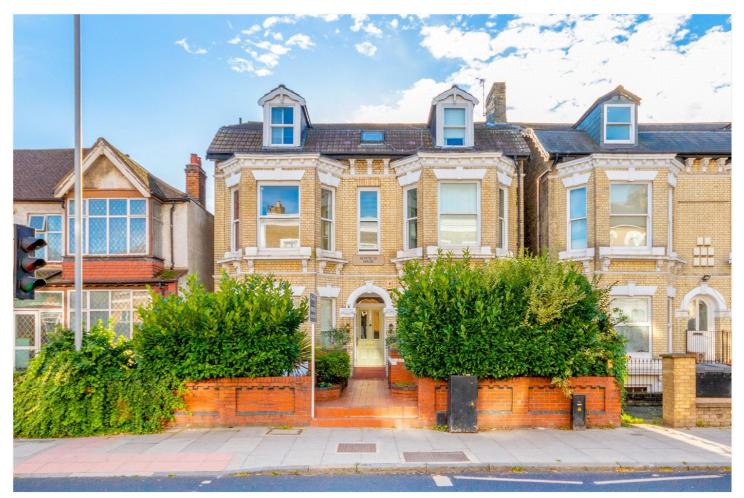

### TRINITY ROAD, SW17 OIEO £500,000 LEASEHOLD

#### DESCRIPTION

A superb first floor apartment situated close to Wandsworth Common and being within striking distance to all local amenities. The property does require some modernisation but offers ample space throughout comprising of a large reception room with bifold doors onto a private roof terrace, seperate kitchen, one single/study bedroom and a large bay fronted master bedroom with plenty of built in storage. There is a family bathroom adjacent to the bedrooms. This property would make a fantastic first time purchase or a great investment property.

Trinity Road is well located close to the shops and restaurants of Bellevue Road and the open spaces of Wandsworth Common. Both the underground at Tooting Bec and the over ground station at Wandsworth Common are a short walk away allowing easy access to the City and the West end. The area is extremely well served by good state and private schools, with the popular Finton House School located almost opposite. There are also excellent local sporting amenities for children including Battersea Ironsides junior rugby, and The Spencer cricket and tennis club.