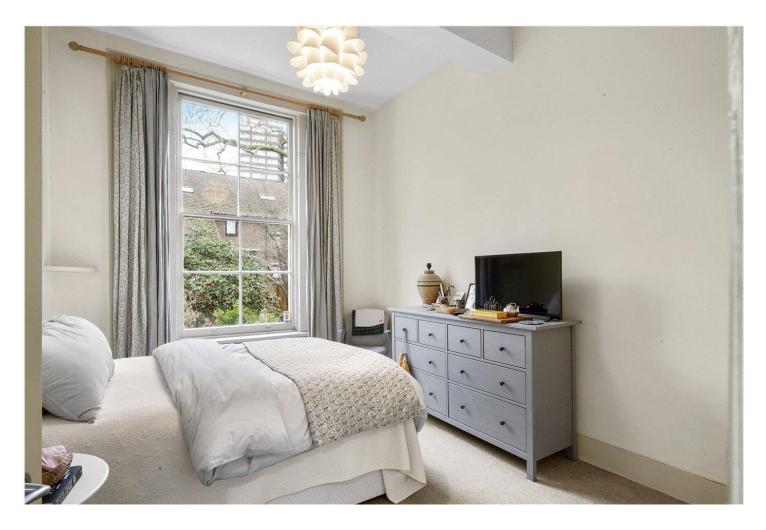

#### **DESCRIPTION:**

The property boasts high ceilings, large windows and original features such as the fireplace and exposed brick wall that integrate flawlessly with the modern aspects of the property. The flat is immaculate throughout and boasts newly refurbished bathroom and kitchen. The accommodation compromises; two large double bedrooms of equal size which both offer ample built in storage, a bathroom with bath and shower, and a wonderful open-plan kitchen and reception room.