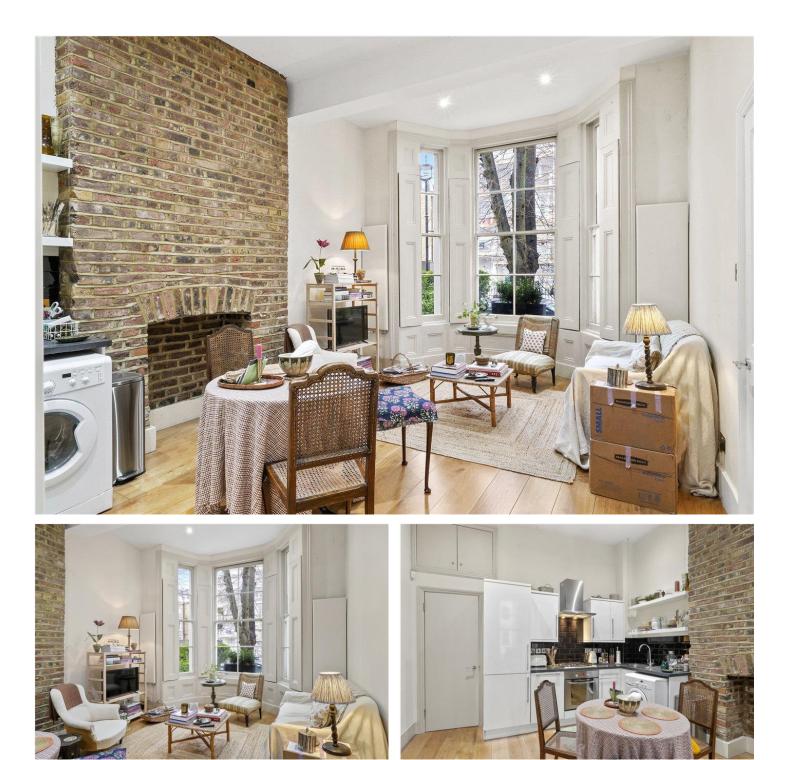

#### **DESCRIPTION:**

The property boasts high ceilings, large windows and original features such as the fireplace and exposed brick wall that integrate flawlessly with the modern aspects of the property. The flat is immaculate throughout and boasts newly refurbished bathroom and kitchen. The accommodation compromises; two large double bedrooms of equal size which both offer ample built in storage, a bathroom with bath and shower, and a wonderful open-plan kitchen and reception room.