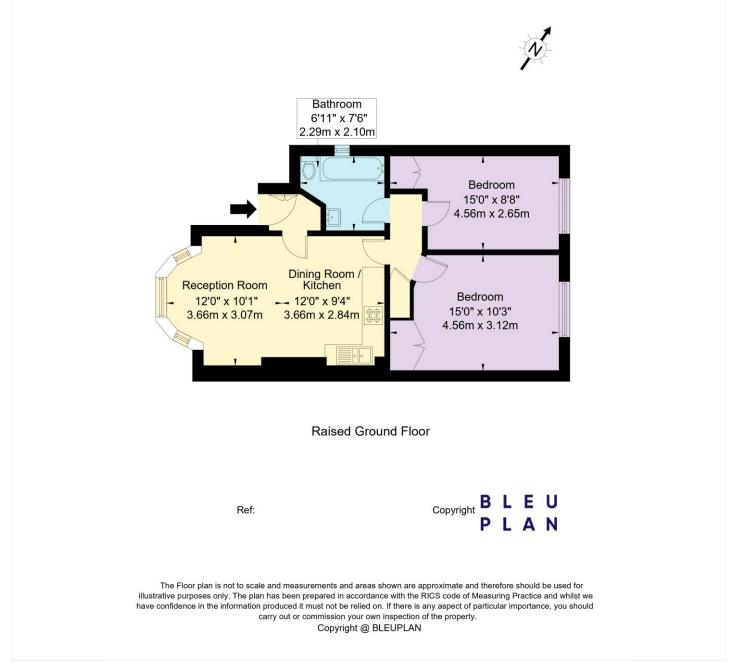

Approx Gross Internal Area = 54.7 sq m / 588 sq ft

This floorplan is for illustration purposes only and is not to scale. The position and size of doors, windows, appliances and other features are approximate.