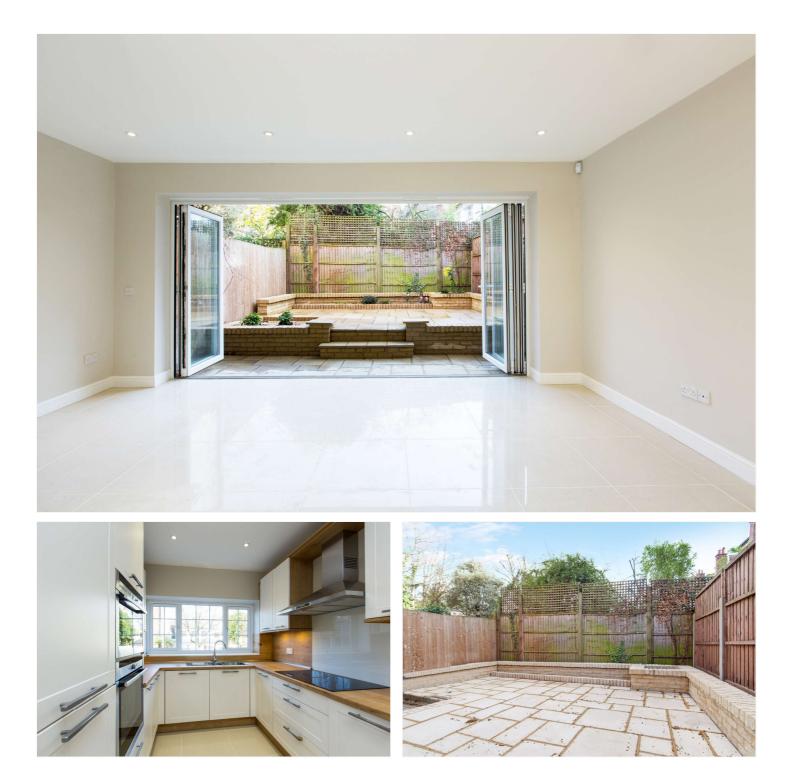

## MARLBOROUGH PLACE, LONDON, NW8 £1,650 PER WEEK UNFURNISHED

A contemporary three storey town house benefiting from a south facing garden and off street parking for two cars. The house offers a perfect blend for modern family living in the heart of St John's Wood.

Four Bedrooms I Two Bathrooms (One En-Suite) I Guest WC I Kitchen /Breakfast Room I Reception Room I South Facing Garden I Off Street Parking