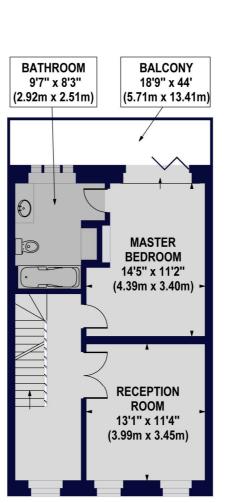

### MARLBOROUGH PLACE, ST. JOHN'S WOOD, NW8

Approx. Gross Internal Floor Area 1540 sq ft. / 143.07 sq.m

GROUND FLOOR GROSS INTERNAL FLOOR AREA 496 SQ FT FIRST FLOOR GROSS INTERNAL FLOOR AREA 524 SQ FT SECOND FLOOR GROSS INTERNAL FLOOR AREA 520 SQ FT

For Illustration Purposes Only - Not To Scale Floor Plan by www.nogaphotostudio.com Ref: No. 21745 This floor plan should be used as a general outline for guidance only. Any intending purchaser or lessee should satisfy themselves by inspection, searches, enquiries and full survey as to the correctness of each statement. Any areas, measurements or distances quoted are approximate and should not be used to value a property or be the basis of any sale or let.