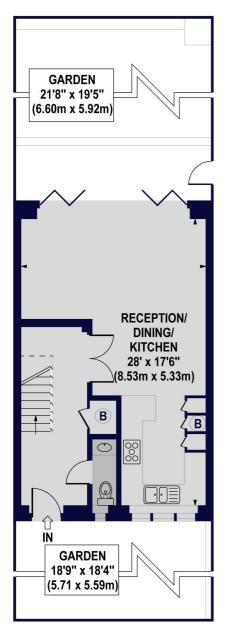

### MARLBOROUGH PLACE, ST. JOHN'S WOOD, NW8

Approx. Gross Internal Floor Area 1540 sq ft. / 143.07 sq.m

GROUND FLOOR GROSS INTERNAL FLOOR AREA 496 SQ FT FIRST FLOOR GROSS INTERNAL FLOOR AREA 524 SQ FT SECOND FLOOR GROSS INTERNAL FLOOR AREA 520 SQ FT

For Illustration Purposes Only - Not To Scale Floor Plan by www.nogaphotostudio.com Ref: No. 21745 This floor plan should be used as a general outline for guidance only. Any intending purchaser or lessee should satisfy themselves by inspection, searches, enquiries and full survey as to the correctness of each statement. Any areas, measurements or distances quoted are approximate and should not be used to value a property or be the basis of any sale or let.