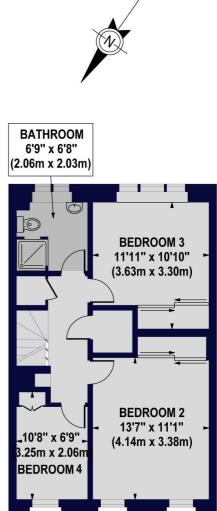

### MARLBOROUGH PLACE, ST. JOHN'S WOOD, NW8

Approx. Gross Internal Floor Area 1540 sq ft. / 143.07 sq.m

GROUND FLOOR GROSS INTERNAL FLOOR AREA 496 SQ FT FIRST FLOOR GROSS INTERNAL FLOOR AREA 524 SQ FT SECOND FLOOR GROSS INTERNAL FLOOR AREA 520 SQ FT

For Illustration Purposes Only - Not To Scale Floor Plan by www.nogaphotostudio.com Ref: No. 21745 This floor plan should be used as a general outline for guidance only. Any intending purchaser or lessee should satisfy themselves by inspection, searches, enquiries and full survey as to the correctness of each statement. Any areas, measurements or distances quoted are approximate and should not be used to value a property or be the basis of any sale or let.