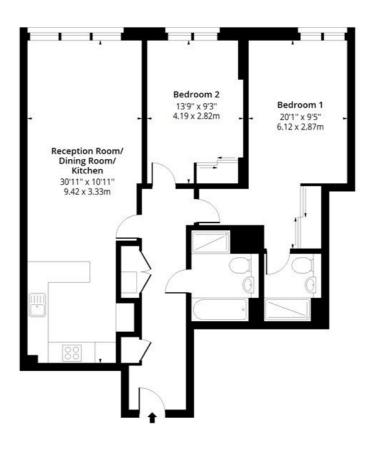

## Altitude Point, E1 Approx. Gross Internal Area 883 Sq Ft - 82.03 Sq M

### **Twentieth Floor**

Floor Area 883 Sq Ft - 82.03 Sq M

Floor plan is for illustrative purposes only and is not to scale. Every attempt has been made to ensure the accuracy of the floor plan shown, however all measurements, fixtures, fittings and data shown are an approximate interpretation for illustrative purposes only. lpaplus.com

This floorplan is for illustration purposes only and is not to scale. The position and size of doors, windows, appliances and other features are approximate.

Shoreditch | 020 7749 7650 | shoreditch@winkworth.co.uk