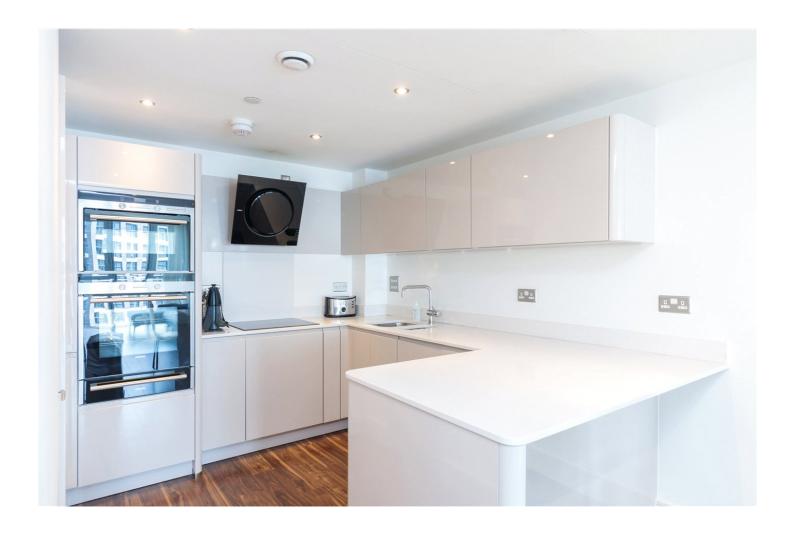

#### **DESCRIPTION:**

A stylish and modern two double bedroom, two-bathroom apartment located on the 20th floor of the Altitude Tower with private underground parking and spectacular views across London. The apartment has been finished to a high specification throughout and boasts a comfort cooling system, video entry system, under floor heating, integrated AV system using Control4, ceiling to floor windows, granite work tops and 24-hour concierge.

The property comprises entrance hall with storage space, master bedroom with en-suite bathroom, further second double bedroom, family bathroom with bath and separate shower and a vast open plan fully fitted kitchen/living room with a range of built in appliances including; fridge/freezer, wine cooler, double oven, electric hob and extractor fan.