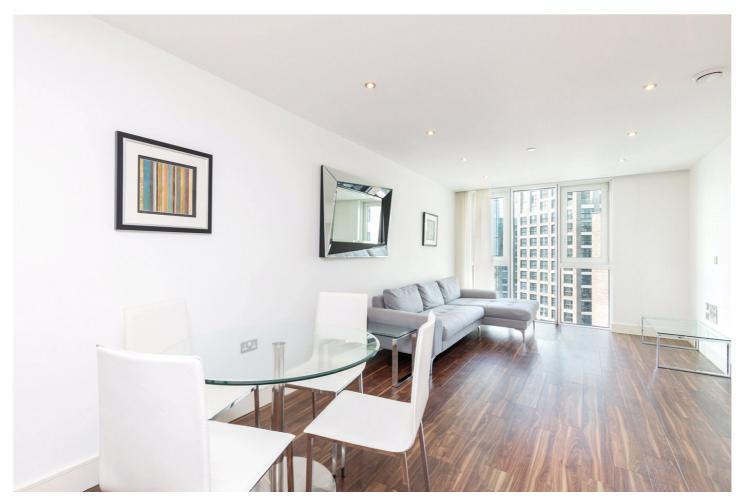

#### **DESCRIPTION:**

A stylish and modern two double bedroom, two-bathroom apartment located on the 20th floor of the Altitude Tower with private underground parking and spectacular views across London. The apartment has been finished to a high specification throughout and boasts a comfort cooling system, video entry system, under floor heating, integrated AV system using Control4, ceiling to floor windows, granite work tops and 24-hour concierge.

The property comprises entrance hall with storage space, master bedroom with en-suite bathroom, further second double bedroom, family bathroom with bath and separate shower and a vast open plan fully fitted kitchen/living room with a range of built in appliances including; fridge/freezer, wine cooler, double oven, electric hob and extractor fan.