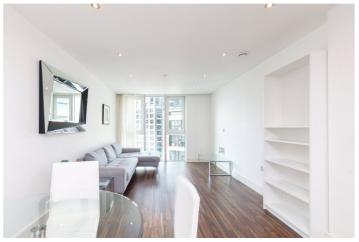

#### **DESCRIPTION:**

A stylish and modern two double bedroom, two-bathroom apartment located on the 20th floor of the Altitude Tower with private underground parking and spectacular views across London. The apartment has been finished to a high specification throughout and boasts a comfort cooling system, video entry system, under floor heating, integrated AV system using Control4, ceiling to floor windows, granite work tops and 24-hour concierge.

The property comprises entrance hall with storage space, master bedroom with en-suite bathroom, further second double bedroom, family bathroom with bath and separate shower and a vast open plan fully fitted kitchen/living room with a range of built in appliances including; fridge/freezer, wine cooler, double oven, electric hob and extractor fan.