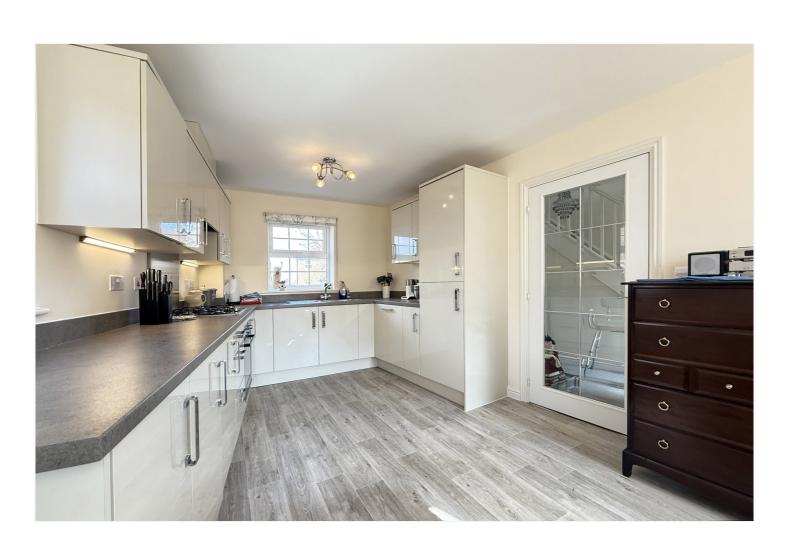

The ground floor comprises a spacious lounge, a functional kitchen with ample storage and work surfaces, and an adjoining utility room for additional household needs. There is also a W/C on this level for added convenience. The layout is straightforward and practical, catering to everyday requirements.