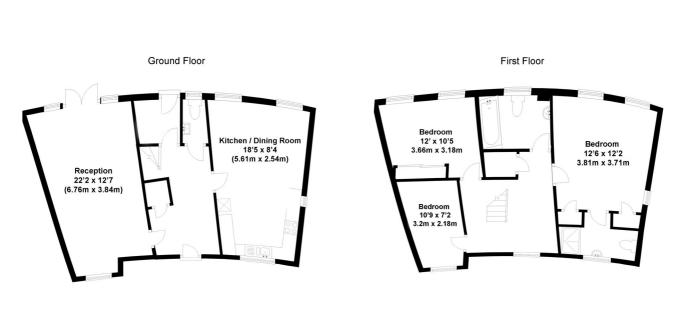

The ground floor comprises a spacious lounge, a functional kitchen with ample storage and work surfaces, and an adjoining utility room for additional household needs. There is also a W/C on this level for added convenience. The layout is straightforward and practical, catering to everyday requirements.

The first floor includes three bedrooms, with the main bedroom featuring an ensuite. The remaining two bedrooms share a family bathroom. Each room is well-proportioned, providing flexibility for use as sleeping quarters, a home office, or additional storage if required.

The property features a good-sized rear garden, offering outdoor space suitable for various activities. Its location and layout make it a practical choice for those looking for a family home. We do need to mention that a member of staff does have an interest in this property.

Approx. Total Floor Area: 1151 sq.feet (107 sq. metres)

This floorplan is for illustration purposes only and is not to scale. The position and size of doors, windows, appliances and other features are approximate.