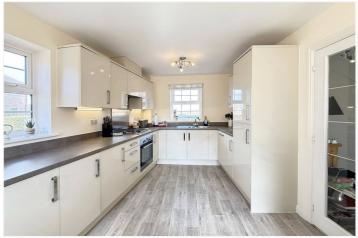

The ground floor comprises a spacious lounge, a functional kitchen with ample storage and work surfaces, and an adjoining utility room for additional household needs. There is also a W/C on this level for added convenience. The layout is straightforward and practical, catering to everyday requirements.