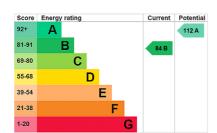

Tenure: Freehold

Service Charge: £300 per annum (estate charge)

Council Tax Band: tbc

Where no figures are shown, we have been unable to ascertain the information. All figures that are shown were correct at the time of printing.