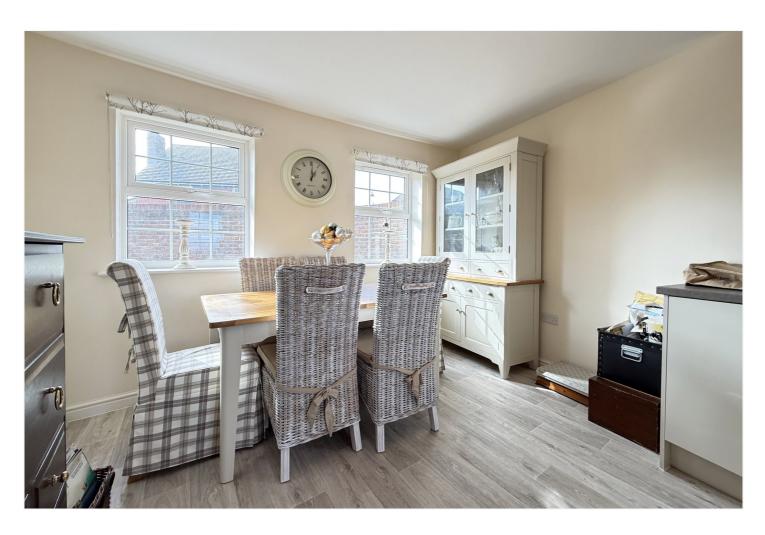

The ground floor comprises a spacious lounge, a functional kitchen with ample storage and work surfaces, and an adjoining utility room for additional household needs. There is also a W/C on this level for added convenience. The layout is straightforward and practical, catering to everyday requirements.