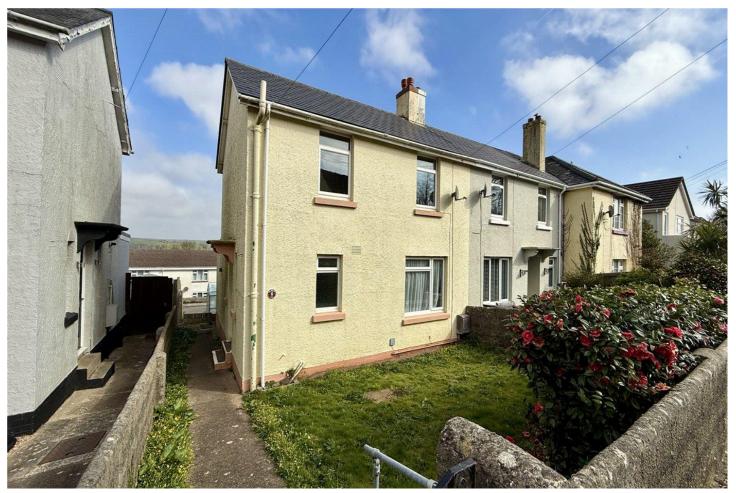

**DESCRIPTION:** A fantastic opportunity to purchase and end of terrace house on this popular residential estate at the top of Dartmouth town with excellent facilities nearby. The property is in need of improvement and modernisation. There is gas (currently disconnected) to the property and uPVC double glazing and there are attractive gardens to the front and rear with access to the road below, where on street parking is available. There is a pleasant outlook from the rear of the property over the roof tops opposite to the surrounding countryside. An early viewing is strongly recommended.

Outside to the front of the property is a lawned garden, the boundaries are marked by walls, a concrete path leads to the side entrance and around to the back of the property where the main area of garden is to include a timber shed and greenhouse. The rear garden is laid to lawn with pedestrian access out to further on street parking.