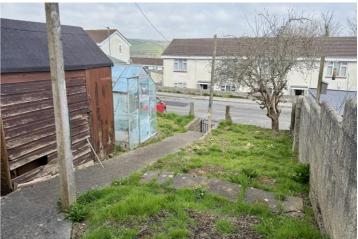

Outside to the front of the property is a lawned garden, the boundaries are marked by walls, a concrete path leads to the side entrance and around to the back of the property where the main area of garden is to include a timber shed and greenhouse. The rear garden is laid to lawn with pedestrian access out to further on street parking.