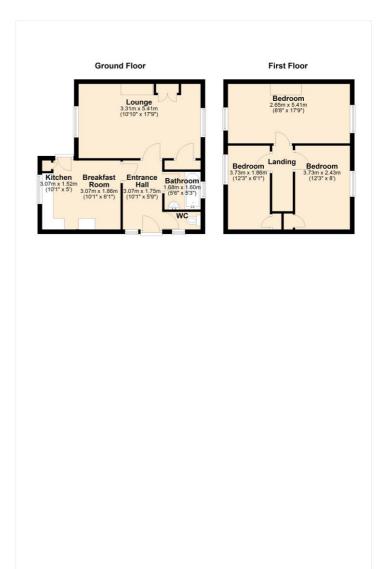

## THE ACCOMMODATION COMPRISES:

The accommodation briefly comprises of entrance door to entrance hall with bathroom and separate WC off. Straight ahead is the good-sized lounge/dining room and to the left is the extended kitchen/breakfast room which requires some attention. There is a back door from the kitchen to the garden and a useful understairs cupboard.

The stairs rise from the entrance hall to the first-floor landing of which there are two double bedrooms and a single bedroom/office. To the rear are super views over the roof tops to the rolling South Hams countryside beyond.

This floorplan is for illustration purposes only and is not to scale. The position and size of doors, windows, appliances and other features are approximate.

**Tenure**: Freehold **Council Tax Band**: B