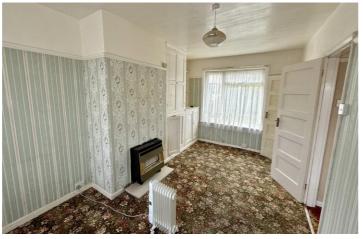

## THE ACCOMMODATION COMPRISES:

The accommodation briefly comprises of entrance door to entrance hall with bathroom and separate WC off. Straight ahead is the good-sized lounge/dining room and to the left is the extended kitchen/breakfast room which requires some attention. There is a back door from the kitchen to the garden and a useful understairs cupboard.