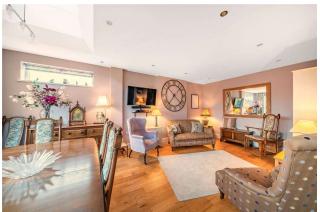

There is an entrance porch, which leads to a good sized reception hall, with woodblock flooring. At the front of the house is a sitting room and a generous study/ office, this could be used as playroom, or snug.