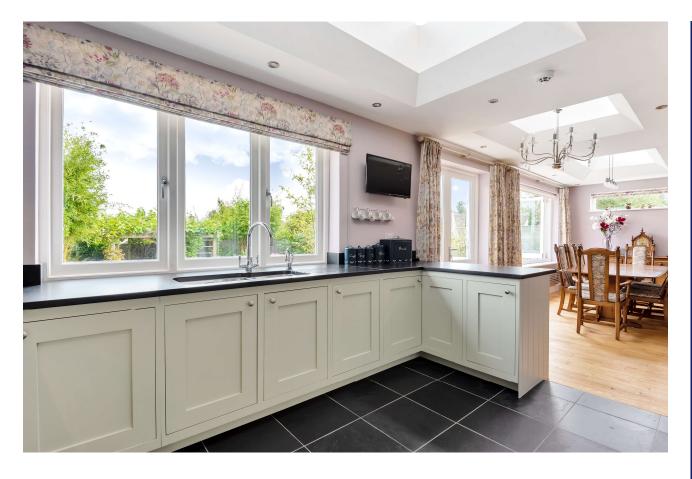

At the rear of the house, is the most amazing open plan kitchen, dining, family space extending to 30' x 21' with French doors to the garden and roof lanterns allowing light to pour in.

There is also a useful utility room and cloakroom completing the ground floor.