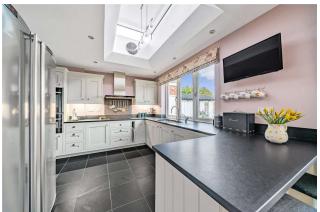

At the rear of the house, is the most amazing open plan kitchen, dining, family space extending to 30' x 21' with French doors to the garden and roof lanterns allowing light to pour in.

There is also a useful utility room and cloakroom completing the ground floor.