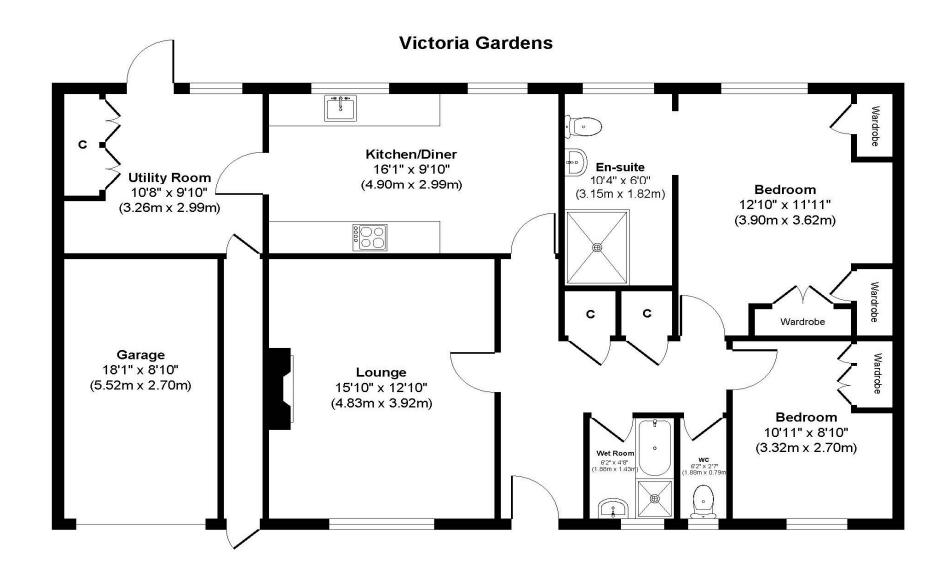

EPC D | Council Tax Band D

01202 434365 ferndown@winkworth.co.uk

Approx. Gross Internal Floor Area 1197 sq. ft / 111.16 sq. m

Illustriation for identification purposes only, measurements approximate and not to scale.