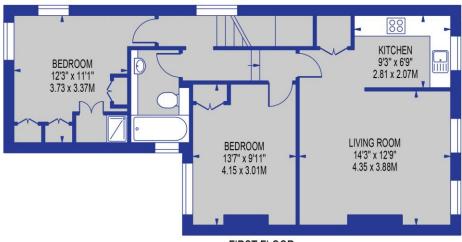

# STATION PARADE

APPROXIMATE TOTAL INTERNAL FLOOR AREA: 1036 SQ FT - 96.23 SQ M

(INCLUDING RESTRICTED HEIGHT AREA)

APPROXIMATE GROSS INTERNAL AREA OF RESTRICTED HEIGHT: 153 SQ FT - 14.23 SQ M

#### SECOND FLOOR

FIRST FLOOR

### FOR ILLUSTRATION PURPOSES ONLY

THIS FLOOR PLAN SHOULD BE USED AS A GENERAL OUTLINE FOR GUIDANCE ONLY AND DOES NOT CONSTITUTE IN WHOLE OR IN PART AN OFFER OR CONTRACT.

ANY INTENDING PURCHASER OR LESSEE SHOULD SATISFY THEMSELVES BY INSPECTION, SEARCHES, ENQUIRIES AND FULL SURVEY AS TO THE CORRECTNESS OF EACH STATEMENT.

ANY AREAS, MEASUREMENTS OR DISTANCES QUOTED ARE APPROXIMATE AND SHOULD NOT BE USED TO VALUE A PROPERTY OR BE THE BASIS OF ANY SALE OR LET.

This floorplan is for illustration purposes only and is not to scale. The position and size of doors, windows, appliances and other features are approximate.