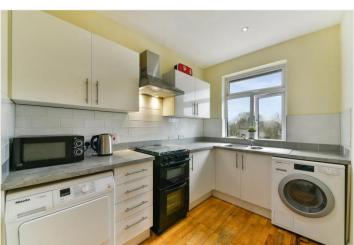

There is an eclectic mix of shops and eateries close by and the area is well serviced by several leading schools in both the state and private sector.

Currently configured as three double bedrooms, lounge, kitchen with appliances and lounge plus two bathrooms. The property has previously been rented out and is being sold with the Freehold. The premises below are held on a separate lease of 127 years.