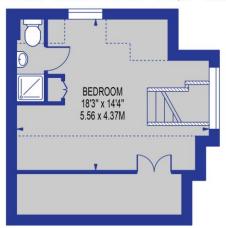

# STATION PARADE

APPROXIMATE TOTAL INTERNAL FLOOR AREA: 1036 SQ FT - 96.23 SQ M

(INCLUDING RESTRICTED HEIGHT AREA)

APPROXIMATE GROSS INTERNAL AREA OF RESTRICTED HEIGHT: 153 SQ FT - 14.23 SQ M

#### SECOND FLOOR

FIRST FLOOR

### FOR ILLUSTRATION PURPOSES ONLY

THIS FLOOR PLAN SHOULD BE USED AS A GENERAL OUTLINE FOR GUIDANCE ONLY AND DOES NOT CONSTITUTE IN WHOLE OR IN PART AN OFFER OR CONTRACT.

ANY INTENDING PURCHASER OR LESSEE SHOULD SATISFY THEMSELVES BY INSPECTION, SEARCHES, ENQUIRIES AND FULL SURVEY AS TO THE CORRECTNESS OF EACH STATEMENT.

ANY AREAS, MEASUREMENTS OR DISTANCES QUOTED ARE APPROXIMATE AND SHOULD NOT BE USED TO VALUE A PROPERTY OR BE THE BASIS OF ANY SALE OR LET.

This floorplan is for illustration purposes only and is not to scale. The position and size of doors, windows, appliances and other features are approximate.