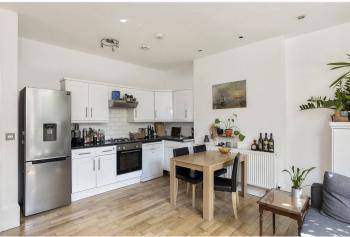

## **DESCRIPTION:**

The flat has a large kitchen reception diner to the front with a bay window and wood floor. The kitchen area has a gas hob, an electric oven, a fridge freezer and a dishwasher. There is also a separate utility cupboard in the hallway with a washing machine. There is a good size bathroom with a shower over the bath and a WC and to the rear of the property there are two good size double bedrooms both with wood floors and French doors giving access to a private patio garden with a shared garden (lawn and large shed for bike storage) beyond. The property is available from the 27th of August 2022 and furnishing is flexible.

# **AT A GLANCE**

- Ground floor
- Victorian conversion
- Two double bedrooms
- Open plan kitchen reception room
- Bathroom
- Private patio
- Shared garden
- Available 27th August 2022
- Flexible furnishing