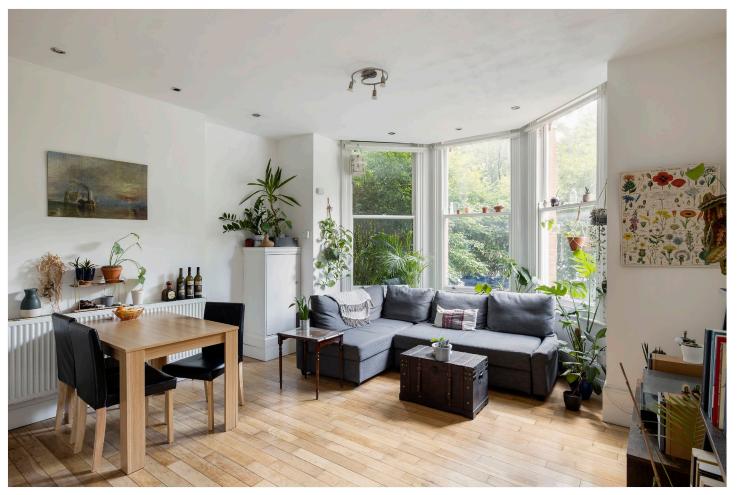

## **DESCRIPTION:**

The flat has a large kitchen reception diner to the front with a bay window and wood floor. The kitchen area has a gas hob, an electric oven, a fridge freezer and a dishwasher. There is also a separate utility cupboard in the hallway with a washing machine. There is a good size bathroom with a shower over the bath and a WC and to the rear of the property there are two good size double bedrooms both with wood floors and French doors giving access to a private patio garden with a shared garden (lawn and large shed for bike storage) beyond. The property is available from the 27th of August 2022 and furnishing is flexible.

# **AT A GLANCE**

- Ground floor
- Victorian conversion
- Two double bedrooms
- Open plan kitchen reception room
- Bathroom
- Private patio
- Shared garden
- Available 27th August 2022
- Flexible furnishing