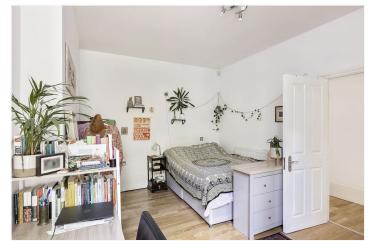

## **DESCRIPTION:**

The flat has a large kitchen reception diner to the front with a bay window and wood floor. The kitchen area has a gas hob, an electric oven, a fridge freezer and a dishwasher. There is also a separate utility cupboard in the hallway with a washing machine. There is a good size bathroom with a shower over the bath and a WC and to the rear of the property there are two good size double bedrooms both with wood floors and French doors giving access to a private patio garden with a shared garden (lawn and large shed for bike storage) beyond. The property is available from the 27th of August 2022 and furnishing is flexible.

# **AT A GLANCE**

- Ground floor
- Victorian conversion
- Two double bedrooms
- Open plan kitchen reception room
- Bathroom
- Private patio
- Shared garden
- Available 27th August 2022
- Flexible furnishing