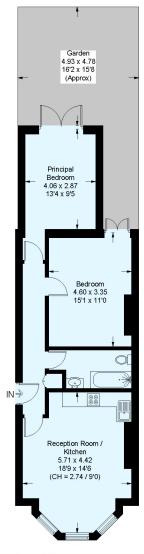

## **Croxted Road, SE21**

Approximate Floor Area = 62.8 sq m / 676 sq ft Including Limited Use Area (0.1 sq m / 1 sq ft)

Ground Floor

This plan is for layout guidance only. Not drawn to scale unless stated. Windows and door openings are approximate. Whilst every care is taken in the preparation of this plan, please check all dimensions, shapes and compass bearings before making any decisions reliant upon them. (ID768461)

This floorplan is for illustration purposes only and is not to scale. The position and size of doors, windows, appliances and other features are approximate.

Herne Hill | 0207 501 8950 | hernehill@winkworth.co.uk