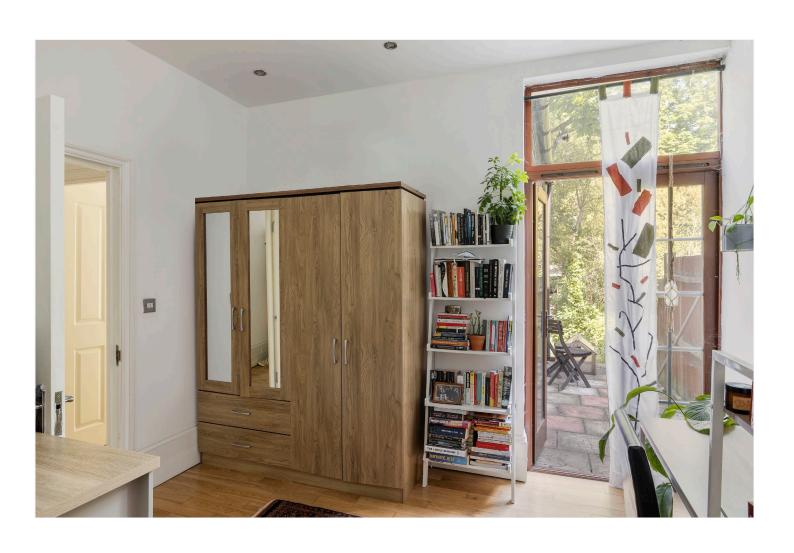

## **DESCRIPTION:**

The flat has a large kitchen reception diner to the front with a bay window and wood floor. The kitchen area has a gas hob, an electric oven, a fridge freezer and a dishwasher. There is also a separate utility cupboard in the hallway with a washing machine. There is a good size bathroom with a shower over the bath and a WC and to the rear of the property there are two good size double bedrooms both with wood floors and French doors giving access to a private patio garden with a shared garden (lawn and large shed for bike storage) beyond. The property is available from the 27th of August 2022 and furnishing is flexible.

# **AT A GLANCE**

- Ground floor
- Victorian conversion
- Two double bedrooms
- Open plan kitchen reception room
- Bathroom
- Private patio
- Shared garden
- Available 27th August 2022
- Flexible furnishing