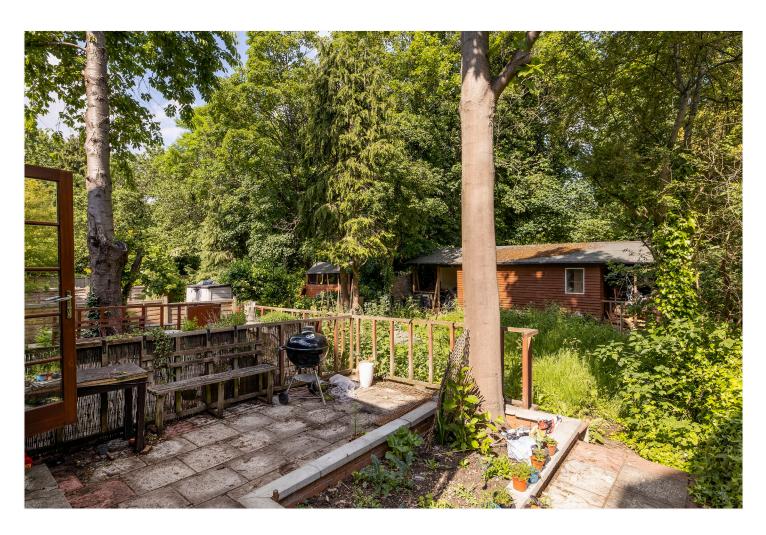

## **DESCRIPTION:**

The flat has a large kitchen reception diner to the front with a bay window and wood floor. The kitchen area has a gas hob, an electric oven, a fridge freezer and a dishwasher. There is also a separate utility cupboard in the hallway with a washing machine. There is a good size bathroom with a shower over the bath and a WC and to the rear of the property there are two good size double bedrooms both with wood floors and French doors giving access to a private patio garden with a shared garden (lawn and large shed for bike storage) beyond. The property is available from the 27th of August 2022 and furnishing is flexible.

# **AT A GLANCE**

- Ground floor
- Victorian conversion
- Two double bedrooms
- Open plan kitchen reception room
- Bathroom
- Private patio
- Shared garden
- Available 27th August 2022
- Flexible furnishing