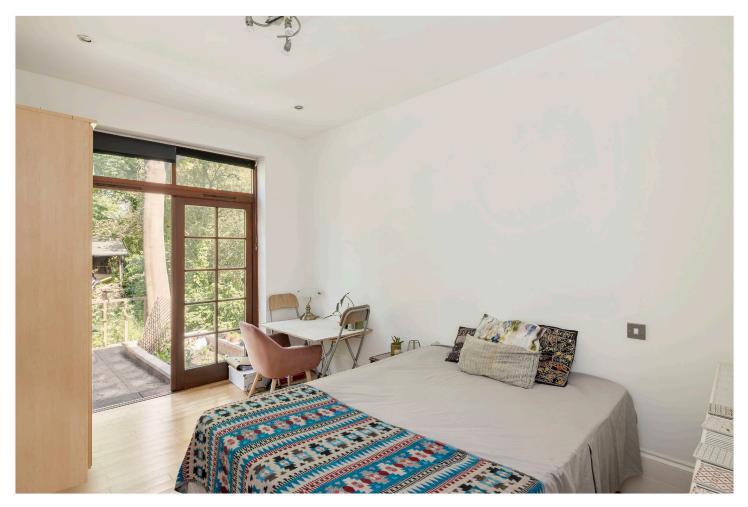

## **DESCRIPTION:**

The flat has a large kitchen reception diner to the front with a bay window and wood floor. The kitchen area has a gas hob, an electric oven, a fridge freezer and a dishwasher. There is also a separate utility cupboard in the hallway with a washing machine. There is a good size bathroom with a shower over the bath and a WC and to the rear of the property there are two good size double bedrooms both with wood floors and French doors giving access to a private patio garden with a shared garden (lawn and large shed for bike storage) beyond. The property is available from the 27th of August 2022 and furnishing is flexible.

# **AT A GLANCE**

- Ground floor
- Victorian conversion
- Two double bedrooms
- Open plan kitchen reception room
- Bathroom
- Private patio
- Shared garden
- Available 27th August 2022
- Flexible furnishing