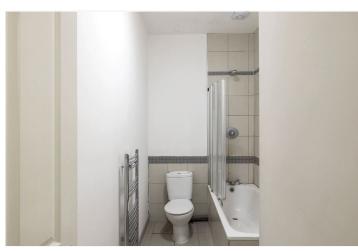

## **DESCRIPTION:**

The flat has a large kitchen reception diner to the front with a bay window and wood floor. The kitchen area has a gas hob, an electric oven, a fridge freezer and a dishwasher. There is also a separate utility cupboard in the hallway with a washing machine. There is a good size bathroom with a shower over the bath and a WC and to the rear of the property there are two good size double bedrooms both with wood floors and French doors giving access to a private patio garden with a shared garden (lawn and large shed for bike storage) beyond. The property is available from the 27th of August 2022 and furnishing is flexible.

# **AT A GLANCE**

- Ground floor
- Victorian conversion
- Two double bedrooms
- Open plan kitchen reception room
- Bathroom
- Private patio
- Shared garden
- Available 27th August 2022
- Flexible furnishing