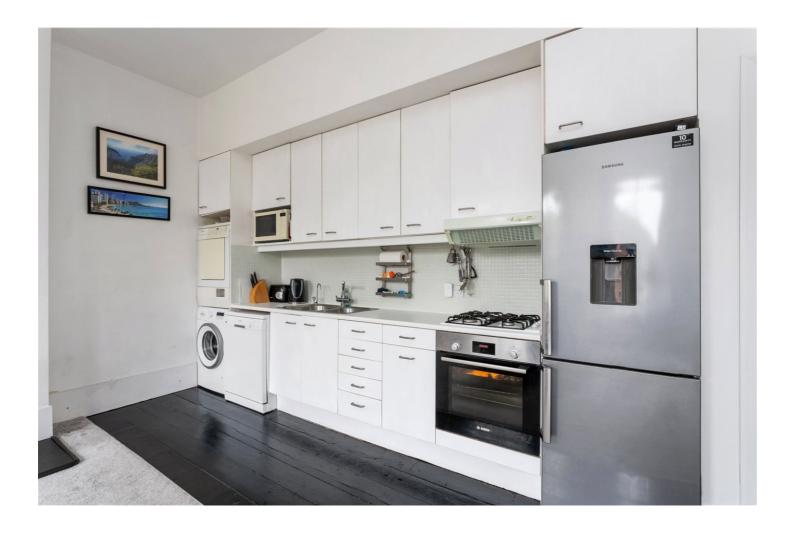

## **DESCRIPTION:**

A sensational, one double bedroom, first floor apartment situated on one of Highbury's most exclusive addresses. Standing in excess of 600 sqft, the property has a wonderful charm throughout with tremendous high ceilings and original sash windows. The incredibly bright, west facing, 302 sqft open plan living room/kitchen creates the perfect entertaining space and has views of uninterrupted greenery positioned along Aberdeen Park. The good-sized double bedroom features built in storage, while a cleverly designed study area creates an ideal work from home space or extra storage. The property is completed with a family sized bathroom and private outside space section leading out from the window in the bedroom.