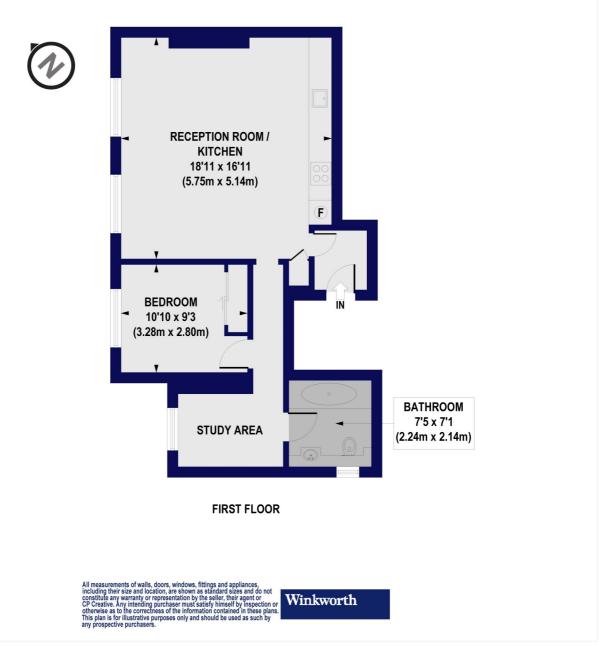

## Aberdeen Park, N5 Approx. Gross Internal Floor Area 602 sq. ft / 55.90 sq. m

This floorplan is for illustration purposes only and is not to scale. The position and size of doors, windows, appliances and other features are approximate.