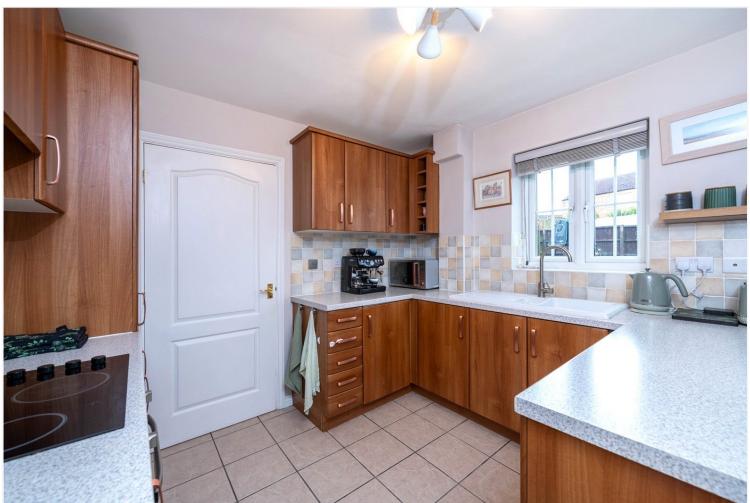

#### Entrance Hall

Living Room - 15'8" x 15'3" (4.78m x 4.65m)

Kitchen / Diner - 17'9" x 9'11" (5.4m x 3.02m)

Utility Room - 9'11" x 6'5" (3.02m x 1.96m)

**Downstairs Cloakroom** 