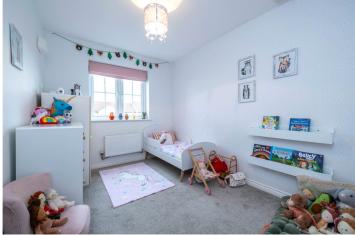

#### **Ensuite Shower Room**

Bedroom Two - 11'7" x 9'5" (3.53m x 2.87m)

Bedroom Three - 10'6" x 7'9" (3.2m x 2.36m)

Bedroom Four - 8'2" x 7'9" (2.5m x 2.36m)