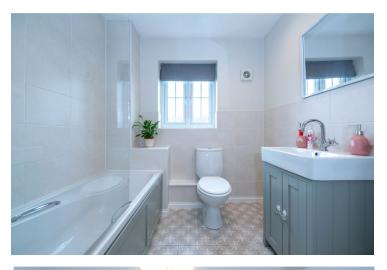

#### **Ensuite Shower Room**

Bedroom Two - 11'7" x 9'5" (3.53m x 2.87m)

Bedroom Three - 10'6" x 7'9" (3.2m x 2.36m)

Bedroom Four - 8'2" x 7'9" (2.5m x 2.36m)

## Family Bathroom

Garage - 17'9" x 7'11" (5.4m x 2.41m)