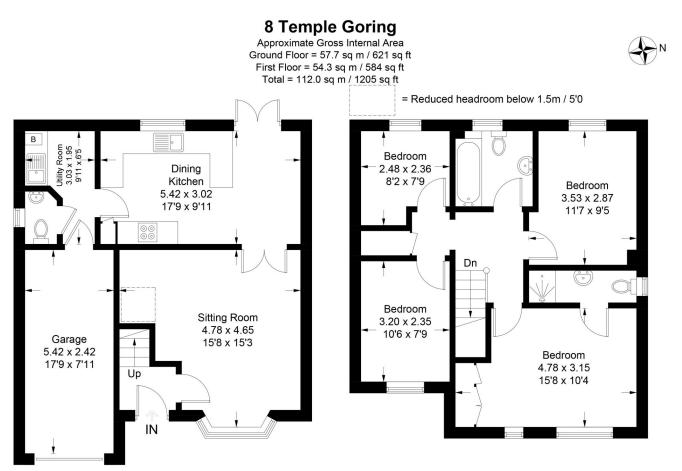

## **Ground Floor**

**First Floor** 

This plan is for layout guidance only. Not drawn to scale unless stated. Windows and door openings are approximate. Whilst every care is taken in the preparation of this plan, please check all dimensions, shapes and compass bearings before making any decisions reliant upon them.

#### Entrance Hall

Living Room - 15'8" x 15'3" (4.78m x 4.65m)

Kitchen / Diner - 17'9" x 9'11" (5.4m x 3.02m)

Utility Room - 9'11" x 6'5" (3.02m x 1.96m)

**Downstairs Cloakroom** 

#### First Floor Landing

Bedroom One - 15'8" x 10'4" (4.78m x 3.15m)

#### **Ensuite Shower Room**

Bedroom Two - 11'7" x 9'5" (3.53m x 2.87m)

Bedroom Three - 10'6" x 7'9" (3.2m x 2.36m)

Bedroom Four - 8'2" x 7'9" (2.5m x 2.36m)

## Family Bathroom

Garage - 17'9" x 7'11" (5.4m x 2.41m)