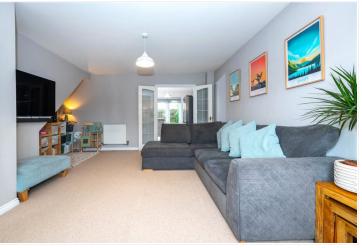

#### Entrance Hall

Living Room - 15'8" x 15'3" (4.78m x 4.65m)

Kitchen / Diner - 17'9" x 9'11" (5.4m x 3.02m)

Utility Room - 9'11" x 6'5" (3.02m x 1.96m)

**Downstairs Cloakroom** 