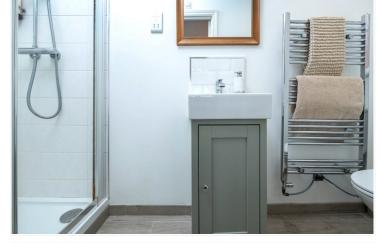

#### **Ensuite Shower Room**

Bedroom Two - 11'7" x 9'5" (3.53m x 2.87m)

Bedroom Three - 10'6" x 7'9" (3.2m x 2.36m)

Bedroom Four - 8'2" x 7'9" (2.5m x 2.36m)

## Family Bathroom

Garage - 17'9" x 7'11" (5.4m x 2.41m)