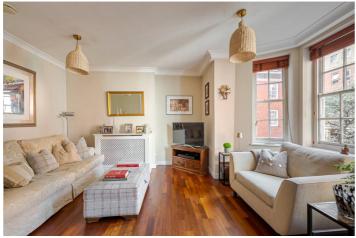

## ADMIRAL HOUSE, LONDON, SW1P

£550,000 LEASEHOLD

Nestled on the first floor of a well-maintained red-brick building, this charming one-bedroom flat exudes a private and serene ambiance throughout. The bay-windowed reception room offers a delightful view of the courtyard and seamlessly connects to the modern kitchen and dining area, creating an inviting space perfect for entertaining guests.