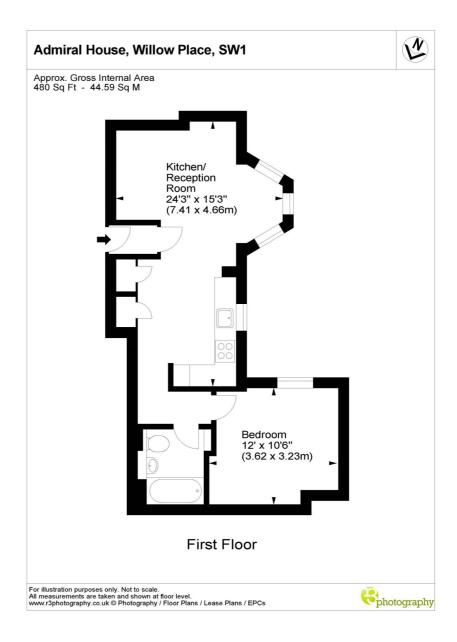

## ADMIRAL HOUSE, LONDON, SW1P

£550,000 LEASEHOLD

Nestled on the first floor of a well-maintained red-brick building, this charming one-bedroom flat exudes a private and serene ambiance throughout. The bay-windowed reception room offers a delightful view of the courtyard and seamlessly connects to the modern kitchen and dining area, creating an inviting space perfect for entertaining guests.

The generously sized double bedroom boasts ample natural light, complemented by its superb wardrobe space.

Additionally, the sleek bathroom has undergone recent renovations, lending a contemporary touch to the residence.

Featuring attractive wooden flooring, ample storage solutions and impeccable presentation, this flat presents an ideal opportunity for first-time buyers, rental investors and those seeking a secure and conveniently located base in London.