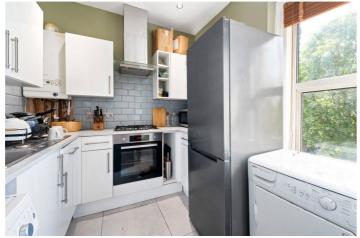

## ST GERMAN'S ROAD, SE23 Approx. Gross Internal Floor Area 434 Sq. ft/40.28 Sq. m Kitchen 8'2 x 7'9 (2.50 x 2.36m) Reception Room 12'4 x 11'4 $(3.76 \times 3.46m)$ IN -Bedroom 13'0 x 12'4 $(3.97 \times 3.75m)$