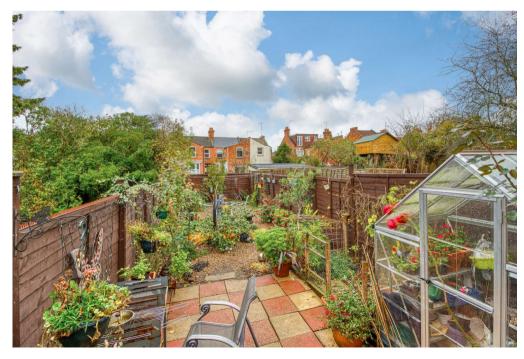

The cellar has power and light and is over 7' in height, making it ideal for a future conversion to another habitable room.

The rear garden has been beautifully hard landscaped and is full enclosed by panel fencing. The garden is made up of a mixture of paved seating area and shingle with various flower beds.