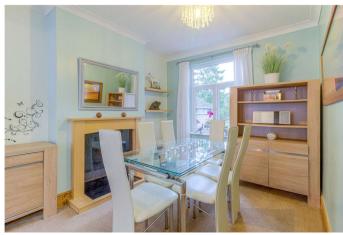

The accommodation briefly comprises, Upvc part glazed door to entrance hall, open plan lounge/dining room, with Upvc double glazed windows to the front and rear aspect. The Kitchen features a range of units at eye and base level, with inset one and a half bowl sink with mixer tap, space for tall fridge/freezer and built in oven with electric hob and extractor over. A Upvc double glazed window faces out to the side aspect and part glazed door leads out to the rear garden. From the Kitchen a door leads through to the Utility Room. The Utility room offers space for a Tumble dryer, further fridge or freezer and washing machine. A Upvc double glazed window faces out to the side aspect. The Bathroom features a modern three piece suite and incorporates a panel enclosed bath with wall mounted separate shower over, low flush WC and pedestal wash hand basin. A Upvc double glazed window faces out to the side aspect.