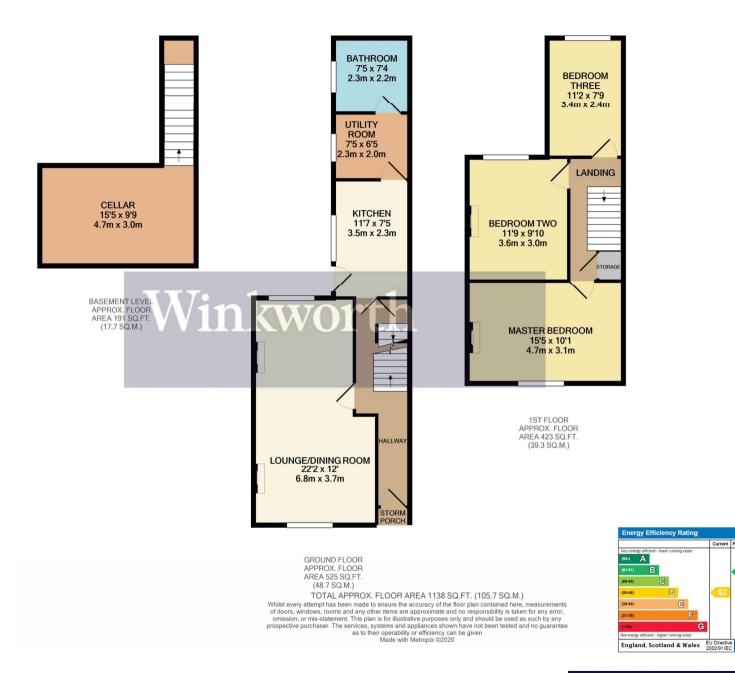

The accommodation briefly comprises, Upvc part glazed door to entrance hall, open plan lounge/dining room, with Upvc double glazed windows to the front and rear aspect. The Kitchen features a range of units at eye and base level, with inset one and a half bowl sink with mixer tap, space for tall fridge/freezer and built in oven with electric hob and extractor over. A Upvc double glazed window faces out to the side aspect and part glazed door leads out to the rear garden. From the Kitchen a door leads through to the Utility Room. The Utility room offers space for a Tumble dryer, further fridge or freezer and washing machine. A Upvc double glazed window faces out to the side aspect. The Bathroom features a modern three piece suite and incorporates a panel enclosed bath with wall mounted separate shower over, low flush WC and pedestal wash hand basin. A Upvc double glazed window faces out to the side aspect.

To the first floor there are three double bedrooms. The landing has a useful storage cupboard with access to the loft via a hatch. The loft is mainly boarded and has lighting. The Master bedroom features twin Upvc double glazed windows to the front aspect. Bedroom Two features a Upvc double glazed window to the rear aspect and Bedroom three which is 11' x 7' features a Upvc double glazed window to the rear aspect.

The cellar has power and light and is over 7' in height, making it ideal for a future conversion to another habitable room.

The rear garden has been beautifully hard landscaped and is full enclosed by panel fencing. The garden is made up of a mixture of paved seating area and shingle with various flower beds.