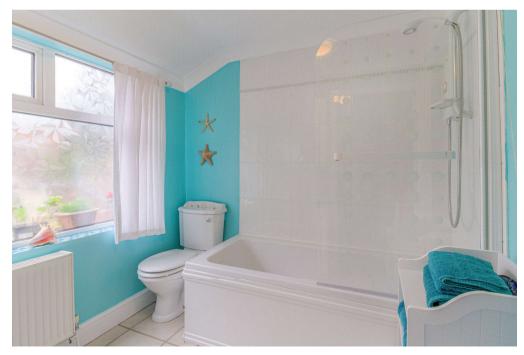

The accommodation briefly comprises, Upvc part glazed door to entrance hall, open plan lounge/dining room, with Upvc double glazed windows to the front and rear aspect. The Kitchen features a range of units at eye and base level, with inset one and a half bowl sink with mixer tap, space for tall fridge/freezer and built in oven with electric hob and extractor over. A Upvc double glazed window faces out to the side aspect and part glazed door leads out to the rear garden. From the Kitchen a door leads through to the Utility Room. The Utility room offers space for a Tumble dryer, further fridge or freezer and washing machine. A Upvc double glazed window faces out to the side aspect. The Bathroom features a modern three piece suite and incorporates a panel enclosed bath with wall mounted separate shower over, low flush WC and pedestal wash hand basin. A Upvc double glazed window faces out to the side aspect.