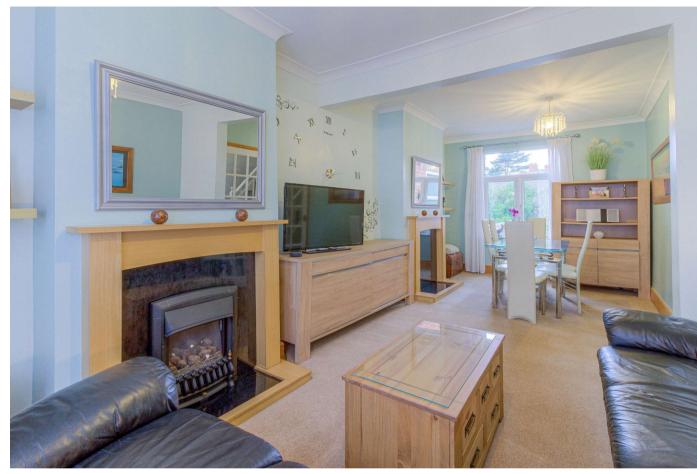

The accommodation briefly comprises, Upvc part glazed door to entrance hall, open plan lounge/dining room, with Upvc double glazed windows to the front and rear aspect. The Kitchen features a range of units at eye and base level, with inset one and a half bowl sink with mixer tap, space for tall fridge/freezer and built in oven with electric hob and extractor over. A Upvc double glazed window faces out to the side aspect and part glazed door leads out to the rear garden. From the Kitchen a door leads through to the Utility Room. The Utility room offers space for a Tumble dryer, further fridge or freezer and washing machine. A Upvc double glazed window faces out to the side aspect. The Bathroom features a modern three piece suite and incorporates a panel enclosed bath with wall mounted separate shower over, low flush WC and pedestal wash hand basin. A Upvc double glazed window faces out to the side aspect.