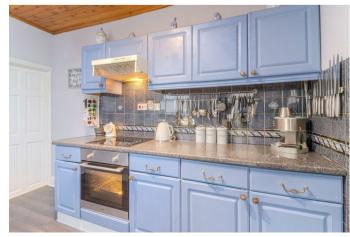

The accommodation briefly comprises, Upvc part glazed door to entrance hall, open plan lounge/dining room, with Upvc double glazed windows to the front and rear aspect. The Kitchen features a range of units at eye and base level, with inset one and a half bowl sink with mixer tap, space for tall fridge/freezer and built in oven with electric hob and extractor over. A Upvc double glazed window faces out to the side aspect and part glazed door leads out to the rear garden. From the Kitchen a door leads through to the Utility Room. The Utility room offers space for a Tumble dryer, further fridge or freezer and washing machine. A Upvc double glazed window faces out to the side aspect. The Bathroom features a modern three piece suite and incorporates a panel enclosed bath with wall mounted separate shower over, low flush WC and pedestal wash hand basin. A Upvc double glazed window faces out to the side aspect.