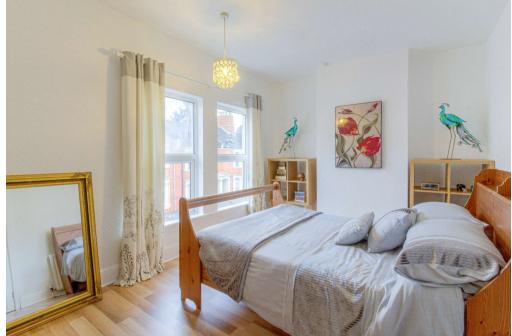

To the first floor there are three double bedrooms. The landing has a useful storage cupboard with access to the loft via a hatch. The loft is mainly boarded and has lighting. The Master bedroom features twin Upvc double glazed windows to the front aspect. Bedroom Two features a Upvc double glazed window to the rear aspect and Bedroom three which is 11' x 7' features a Upvc double glazed window to the rear aspect.