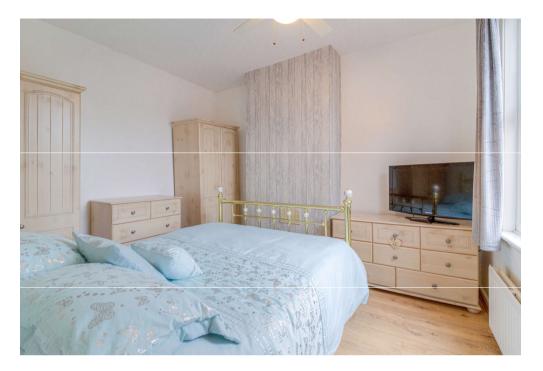

To the first floor there are three double bedrooms. The landing has a useful storage cupboard with access to the loft via a hatch. The loft is mainly boarded and has lighting. The Master bedroom features twin Upvc double glazed windows to the front aspect. Bedroom Two features a Upvc double glazed window to the rear aspect and Bedroom three which is 11' x 7' features a Upvc double glazed window to the rear aspect.