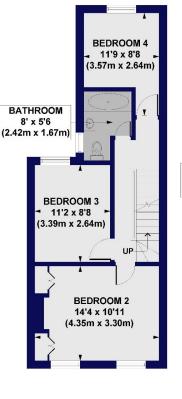

## Standen Road, SW18

Approx. Gross Internal Floor Area 1322 sq. ft / 122.81 sq. m (Including Restricted Height Area) Approx. Gross Internal Floor Area 1267 sq. ft / 117.73 sq. m (Excluding Restricted Height Area)

**GROUND FLOOR GROSS INTERNAL** FLOOR AREA 573 SQ FT

FIRST FLOOR **GROSS INTERNAL** FLOOR AREA 471 SQ FT

SECOND FLOOR **GROSS INTERNAL** FLOOR AREA 278 SQ FT

All measurements of walls, doors, windows, fittings and appliances, including their size and location, are shown as standard sizes and do not constitute any warranty or representation by the seller, their agent or CP Creative. Any intending purchaser must satisfy himself by inspection or otherwise as to the correctness of the information contained in these plans. This plan is for illustrative purposes only and should be used as such by any prospective purchasers.