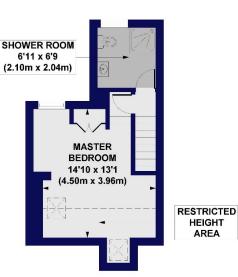

## Standen Road, SW18

Approx. Gross Internal Floor Area 1322 sq. ft / 122.81 sq. m (Including Restricted Height Area) Approx. Gross Internal Floor Area 1267 sq. ft / 117.73 sq. m (Excluding Restricted Height Area)

**GROUND FLOOR GROSS INTERNAL** FLOOR AREA 573 SQ FT

FIRST FLOOR **GROSS INTERNAL** FLOOR AREA 471 SQ FT

SECOND FLOOR **GROSS INTERNAL** FLOOR AREA 278 SQ FT

All measurements of walls, doors, windows, fittings and appliances, including their size and location, are shown as standard sizes and do not constitute any warranty or representation by the seller, their agent or CP Creative. Any intending purchaser must satisfy himself by inspection or otherwise as to the correctness of the information contained in these plans. This plan is for illustrative purposes only and should be used as such by any prospective purchasers.

**HEIGHT AREA** 