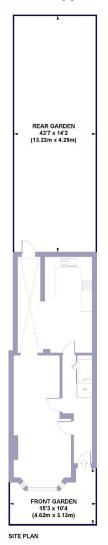

## **Freehold**

Internal area

Approximate gross internal area:

Total 1,322 sq ft/ 122.81 sq m

## Standen Road, SW18

Approx. Gross Internal Floor Area 1322 sq. ft / 122.81 sq. m (Including Restricted Height Area) Approx. Gross Internal Floor Area 1267 sq. ft / 117.73 sq. m (Excluding Restricted Height Area)

**GROUND FLOOR GROSS INTERNAL** FLOOR AREA 573 SQ FT

FIRST FLOOR **GROSS INTERNAL** FLOOR AREA 471 SQ FT

SECOND FLOOR **GROSS INTERNAL** FLOOR AREA 278 SQ FT

All measurements of walls, doors, windows, fittings and appliances, including their size and location, are shown as standard sizes and do not constitute any warranty or representation by the seller, their agent or CP Creative. Any intending purchaser must satisfy himself by inspection or otherwise as to the correctness of the information contained in these plans. This plan is for illustrative purposes only and should be used as such by any prospective purchasers.

**HEIGHT AREA** 