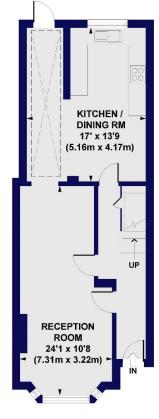

## Standen Road, SW18

Approx. Gross Internal Floor Area 1322 sq. ft / 122.81 sq. m (Including Restricted Height Area) Approx. Gross Internal Floor Area 1267 sq. ft / 117.73 sq. m (Excluding Restricted Height Area)

**GROUND FLOOR GROSS INTERNAL** FLOOR AREA 573 SQ FT

FIRST FLOOR **GROSS INTERNAL** FLOOR AREA 471 SQ FT

SECOND FLOOR **GROSS INTERNAL** FLOOR AREA 278 SQ FT

All measurements of walls, doors, windows, fittings and appliances, including their size and location, are shown as standard sizes and do not constitute any warranty or representation by the seller, their agent or CP Creative. Any intending purchaser must satisfy himself by inspection or otherwise as to the correctness of the information contained in these plans. This plan is for illustrative purposes only and should be used as such by any prospective purchasers.