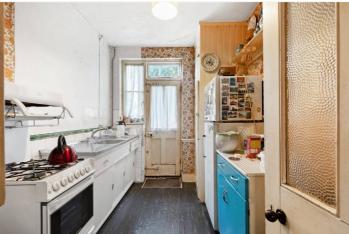

The ground floor features two generously proportioned reception rooms with high ceilings and period detailing, alongside a separate kitchen that opens out to a mature, leafy rear garden—an ideal space for future landscaping or redesign. Upstairs, you'll find three bedrooms (two doubles and a single), a family bathroom, and an additional WC.