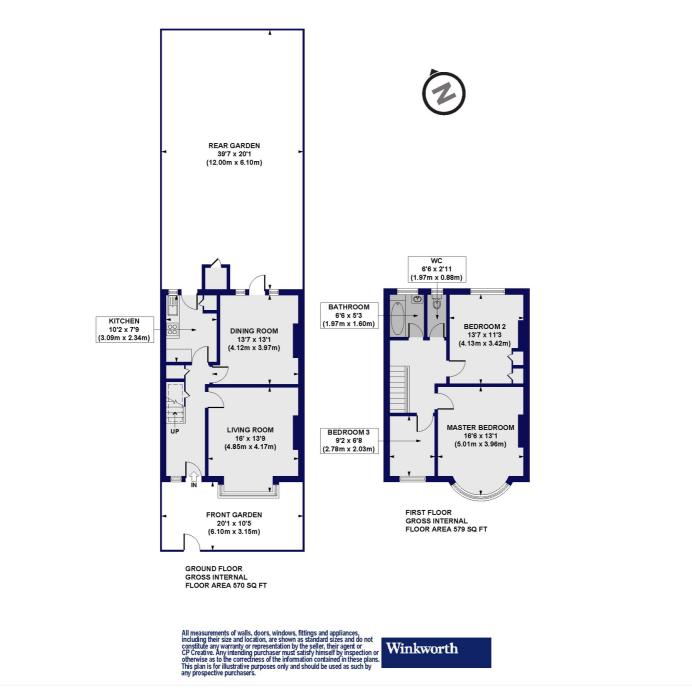

#### Hill House Road, SW16 Approx. Gross Internal Floor Area 1149 sq. ft / 106.78 sq. m

This floorplan is for illustration purposes only and is not to scale. The position and size of doors, windows, appliances and other features are approximate.