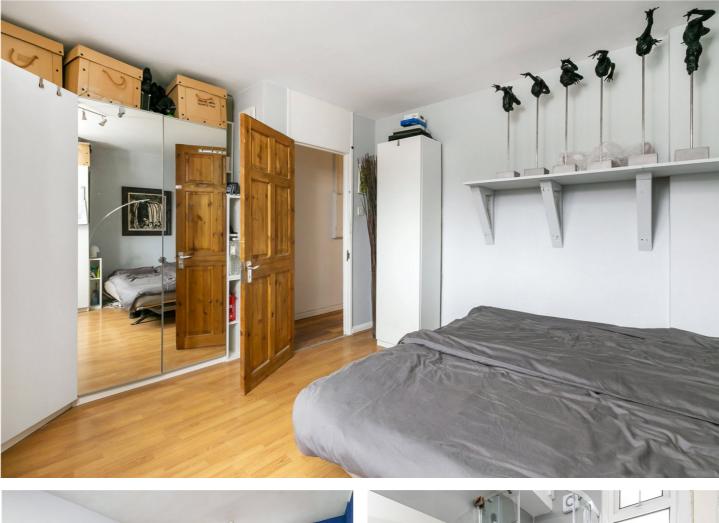

The property spans over 800sqft and comprises entrance hall with storage cupboard, WC, bathroom with walk in shower, open plan kitchen/reception room with access to the west-facing balcony, allowing the property to be flooded with natural light and finished with four good size double bedrooms.