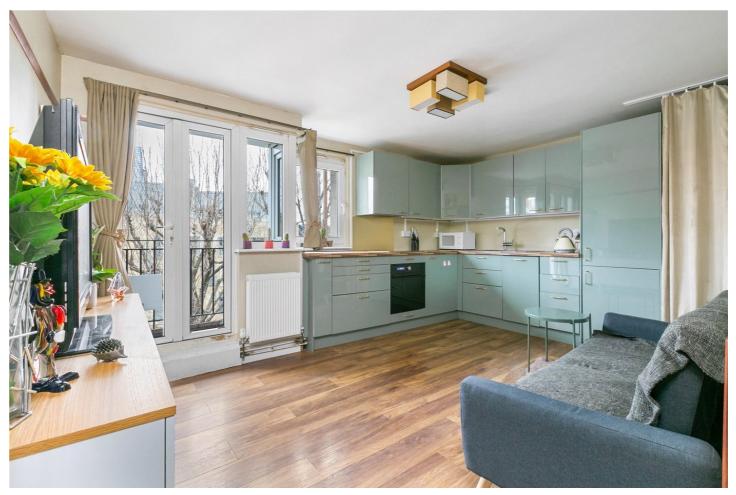

#### **DESCRIPTION:**

Being offered chain free is this rare four double bedroom apartment with outside space. The property is situated on the third floor of this purpose-built development just off Brick Lane in E1. The development benefits from lift access and secure fob entry system.

The property spans over 800sqft and comprises entrance hall with storage cupboard, WC, bathroom with walk in shower, open plan kitchen/reception room with access to the west-facing balcony, allowing the property to be flooded with natural light and finished with four good size double bedrooms.