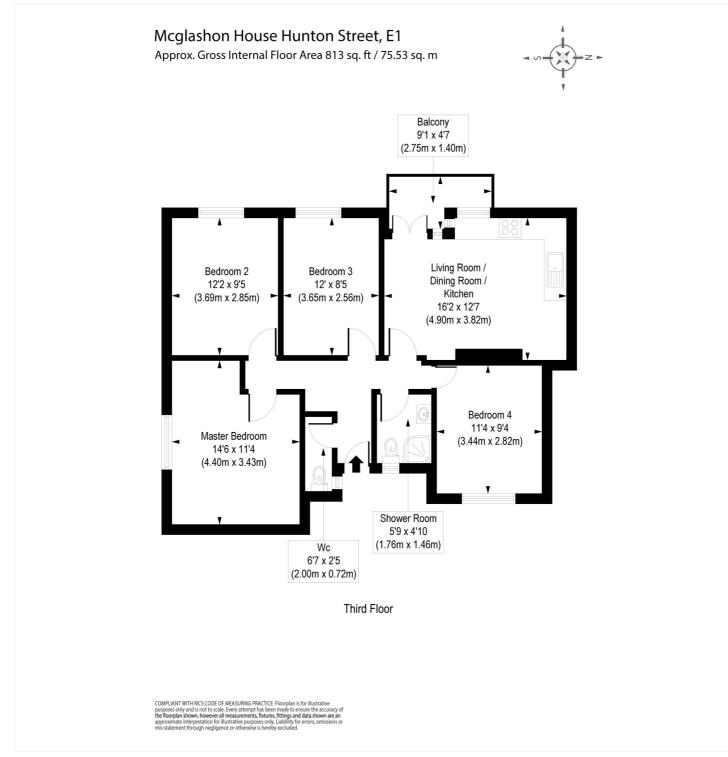

The property spans over 800sqft and comprises entrance hall with storage cupboard, WC, bathroom with walk in shower, open plan kitchen/reception room with access to the west-facing balcony, allowing the property to be flooded with natural light and finished with four good size double bedrooms.

# Winkworth

winkworth.co.uk

See things differently

This floorplan is for illustration purposes only and is not to scale. The position and size of doors, windows, appliances and other features are approximate.