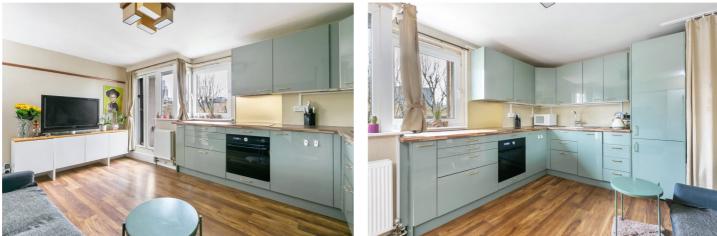

#### **DESCRIPTION:**

Being offered chain free is this rare four double bedroom apartment with outside space. The property is situated on the third floor of this purpose-built development just off Brick Lane in E1. The development benefits from lift access and secure fob entry system.

The property spans over 800sqft and comprises entrance hall with storage cupboard, WC, bathroom with walk in shower, open plan kitchen/reception room with access to the west-facing balcony, allowing the property to be flooded with natural light and finished with four good size double bedrooms.