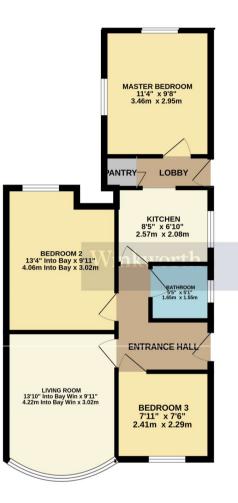

## ENNERDALE ROAD, NN3

Winkworth is delighted to bring to the market this extended three bedroom semi-detached bungalow in the well sought after area of Spinney Hill. The bungalow benefits from a 13' x 14' garage to the rear. In brief the home comprises bay fronted living room, kitchen, three bedrooms and a family bathroom. Externally to the rear the property offers a low maintenance paved rear garden and a small front garden. At the rear of the garden there is a oversized single garage with electric door, power and lighting. The garage is accessed via a rear service road. Call now to book your viewing! EPC Rating: TBC. Council Tax Band: B

GROUND FLOOR 590 sq.ft. (54.8 sq.m.) approx.

TOTAL FLOOR AREA : 590 sq.ft. (54.8 sq.m.) approx. Whils every attempt has been made to ensure the accuracy of the floorghan contained here, measurements of doors, windows, norms and any other terms are approximate and no responsibily is taken to any error, omission or mis-statement. This plan is for illustrative purposes only and should be used as such by any prospective purchaser. The services, systems and applicates shown have no these instead and no guarantee as to their openality or efficiency can be given. Made with Mercipic X2023