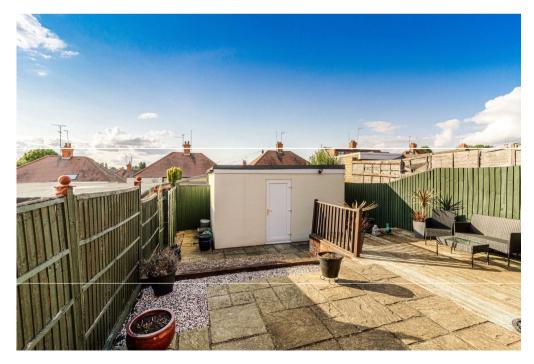

## ENNERDALE ROAD, NN3

Winkworth is delighted to bring to the market this extended three bedroom semi-detached bungalow in the well sought after area of Spinney Hill. The bungalow benefits from a 13' x 14' garage to the rear. In brief the home comprises bay fronted living room, kitchen, three bedrooms and a family bathroom. Externally to the rear the property offers a low maintenance paved rear garden and a small front garden. At the rear of the garden there is a oversized single garage with electric door, power and lighting. The garage is accessed via a rear service road. Call now to book your viewing! EPC Rating: TBC. Council Tax Band: B