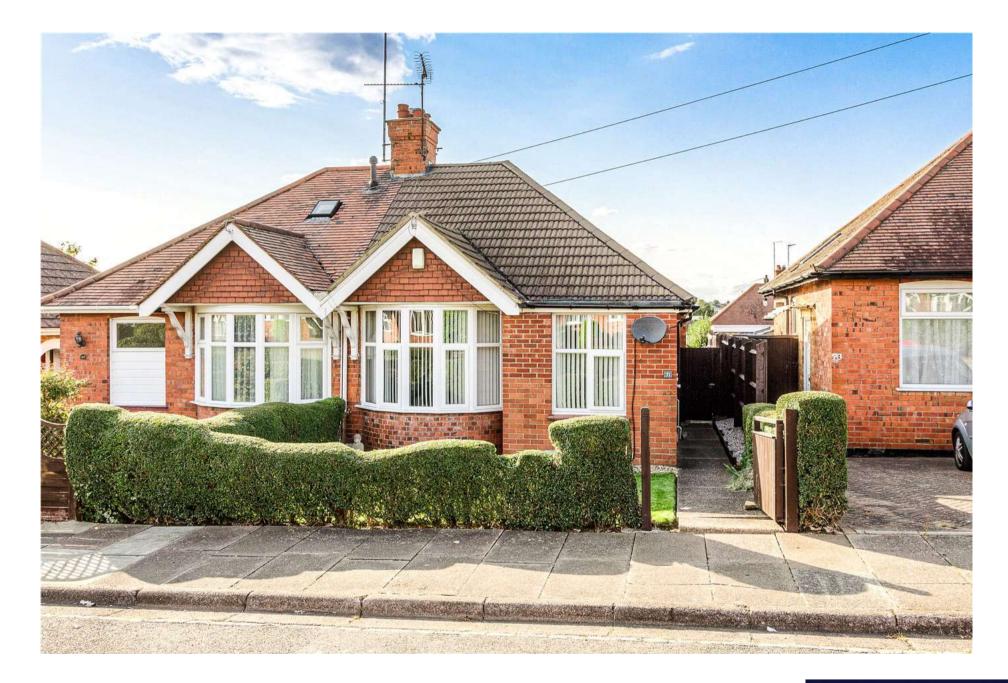

ENNERDALE ROAD, NN3 **£240,000 FREEHOLD** 

## ENNERDALE ROAD, NN3

Winkworth is delighted to bring to the market this extended three bedroom semi-detached bungalow in the well sought after area of Spinney Hill. The bungalow benefits from a 13' x 14' garage to the rear. In brief the home comprises bay fronted living room, kitchen, three bedrooms and a family bathroom. Externally to the rear the property offers a low maintenance paved rear garden and a small front garden. At the rear of the garden there is a oversized single garage with electric door, power and lighting. The garage is accessed via a rear service road. Call now to book your viewing! EPC Rating: TBC. Council Tax Band: B