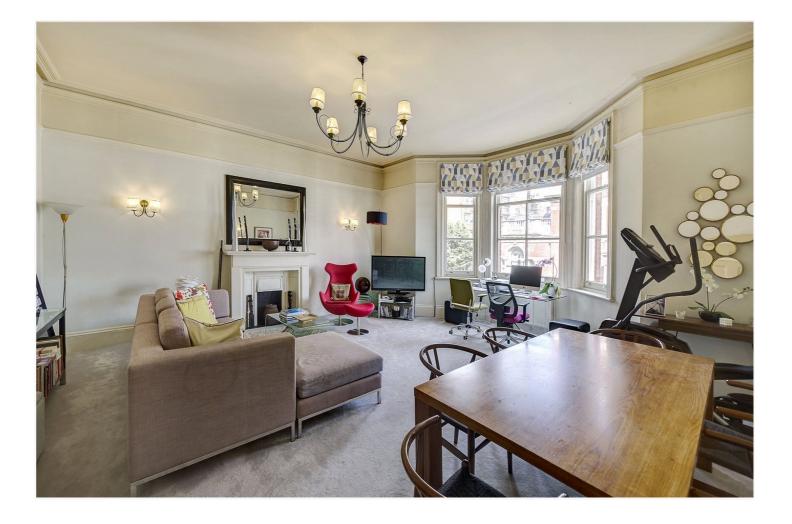

## **DESCRIPTION:**

A large three bedroom apartment situated on the second floor (with lift) of this broad Victorian terraced house. The property has impressive rooms with high ceilings including a generous reception room with bay window, separate kitchen, principal bedroom with en suite bathroom, further double bedroom, bedroom 3/study, shower room and utility room.

## **ACCOMMODATION:**

Entrance Hall | Reception Room | Kitchen | Principal Bedroom With En Suite Bathroom | Further Double Bedroom | Bedroom 3/Study | Shower Room | Utility Room