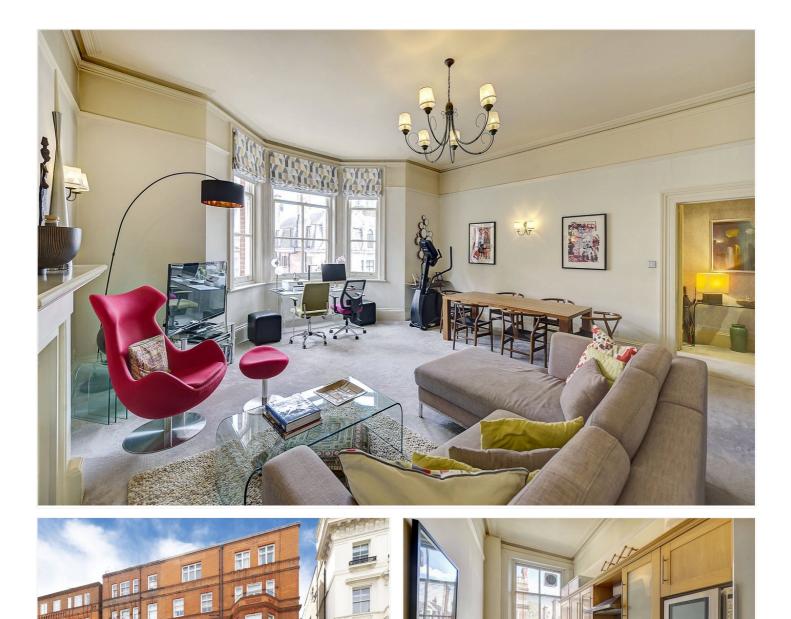

## **DESCRIPTION:**

A large three bedroom apartment situated on the second floor (with lift) of this broad Victorian terraced house. The property has impressive rooms with high ceilings including a generous reception room with bay window, separate kitchen, principal bedroom with en suite bathroom, further double bedroom, bedroom 3/study, shower room and utility room.

## **ACCOMMODATION:**

Entrance Hall | Reception Room | Kitchen | Principal Bedroom With En Suite Bathroom | Further Double Bedroom | Bedroom 3/Study | Shower Room | Utility Room