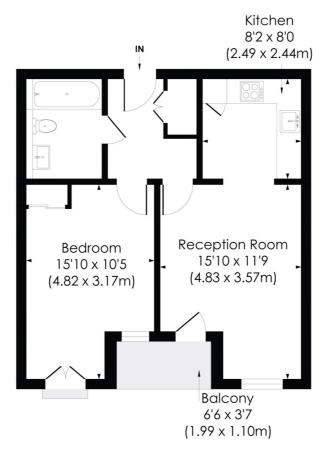

## BONCHURCH ROAD, W6

Approx. Gross Internal Floor Area 519 Sq. ft/48.18 Sq. m

## SECOND FLOOR

© Pixangle Property Marketing Ltd. info@pixangle.com Tel: 0208 870 2118

This floor plan has been prepared for the purpose of illustration only in accordance with the latest RICS code of measuring practice and is not to scale. All measurements and areas are approximate and whilst every effort has been made to ensure the accuracy of the plan contained here, no responsibility is taken for any error, omission or misstatement.