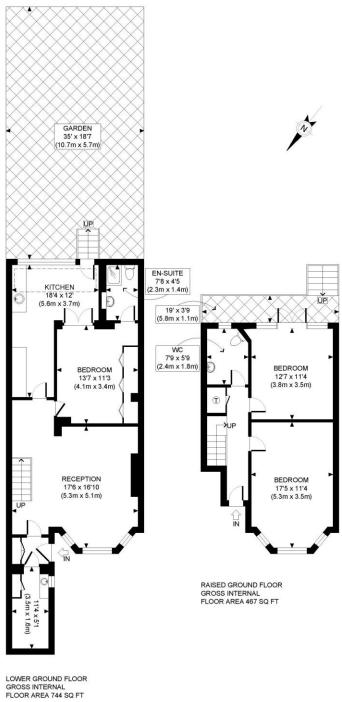

# LOCAL AUTHORITY Hammersmith and Fulham

**TENURE** Leasehold.

PRICE: £900,000 Leasehold

APPROX. GROSS INTERNAL FLOOR AREA: 1211 SQ FT/ 113 SQM

This plan is for illustrative purposes only and should be used as such by any prospective client. Whilst every attempt has been made to ensure the accuracy of the Floor Plan contained here, measurements of the doors, windows, rooms and any other items are approximate and no responsibility is taken for any errors, omissions, or misstatement. The services, systems and appliances shown have not been tested and no guarantee as to the operability or efficiency can be given.

The displayed square footage is taken from the floor plans with measurements created using the Royal Institute of Chartered Surveyors' Code of Practice for Measuring. These measurements are approximate and included for illustrative purposes only. Winkworth does not make any representation as to the accuracy of these measurements and you should seek to verify them for yourself. Winkworth accept no liability for any loss you may suffer if you rely on these measurements.