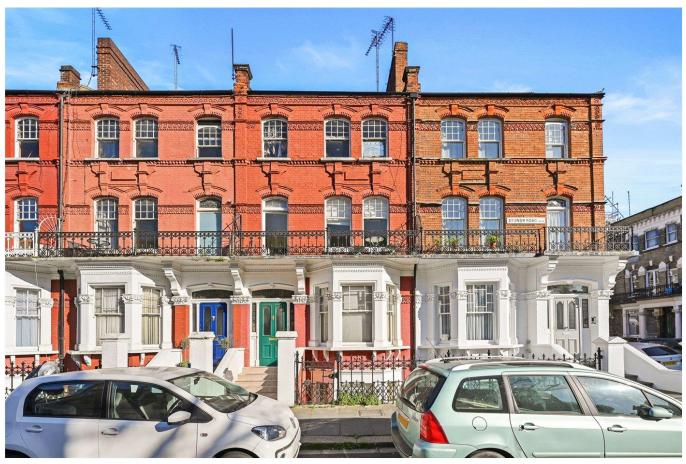

## Stonor Road, West Kensington, W14

### £900,000 Leasehold

An unmodernised maisonette with private garden arranged over the lower and raised ground floors of a red brick Victorian terraced house.

Reception Room | Kitchen | 3 Bedrooms | En suite Shower Room | Cloakroom | Vault | Garden | 1211 Sq Ft / 113 Sq M | Council Tax band F | EPC Rating Band D

#### **LOCATION**

Stonor Road is ideally positioned for the numerous amenities on offer not only within the immediate area, but also those at Westfield London, Kensington High Street and Hammersmith. Various transport links are within close proximity with the nearest stations located at West Kensington, Barons Court and Kensington Olympia.