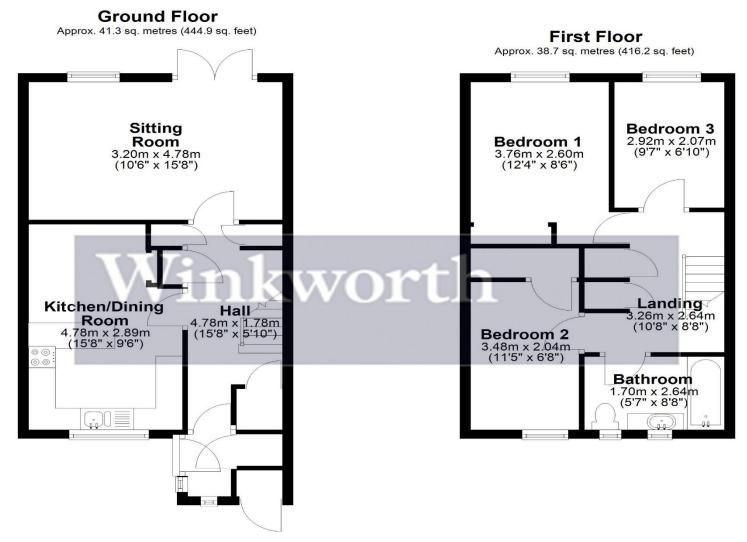

This three-bedroom family home is ideally situated on the outskirts of Romsey and offers an excellent opportunity for buyers looking to personalise a property, with modernisation required throughout. Upon entering, a hallway provides access to the principal ground floor rooms. The kitchen/dining room is a good size and overlooks the front elevation. To the rear and overlooking the garden is a sizeable sitting room. Upstairs, you will find three bedrooms, bedroom 1 benefits from built in wardrobes. All bedrooms have use of the family bathroom. 9 Mercer Way is the perfect property for first-time buyers or for those wishing to move up the property ladder.

## Winkworth

Address: 9 Mercer Way, Romsey

**SO51 7PH** 

Council Tax Band: 'B' Test Valley

**Borough Council** 

EPC: 'TBC'

**Tenure: Freehold** 

Total area: approx. 80.0 sq. metres (861.1 sq. feet)