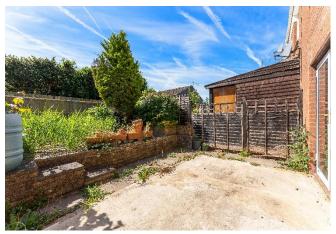

To the front of the property is off-road parking, the courtyard style garden to the rear is fully paved making it very low maintenance and is fully enclosed.

The property is offered with no onward chain.