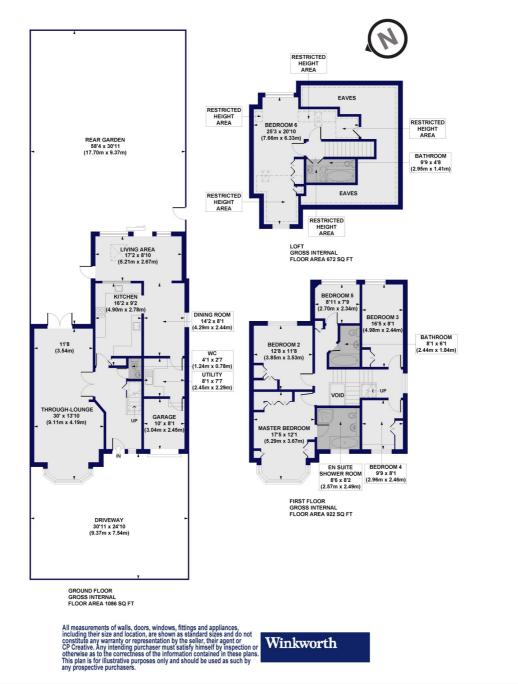

### **DESCRIPTION:**

We are pleased to offer for sale this bright and spacious semidetached family home, ideally located for local amenities, transport links and recreational parkland, such as Windsor Open Space, as well as in the catchment area for Good Ofsted Rated schools. The property comprises of three reception rooms, fitted kitchen, downstairs wc, utility room, six bedrooms, three bathrooms (one en suite), rear garden, integral garage and off street parking for several vehicles. An internal viewing is highly recommended!

## AT A GLANCE

- Semi-detached family home
- Six Bedrooms
- Three reception rooms
- Kosher kitchen
- Three bathrooms (one en suite)
- Utility room + downstairs wc
- Integral garage
- Off street parking

## **Broughton Avenue, N3**

Approx. Gross Internal Floor Area 2679 sq. ft / 248.93 sq. m (Including Restricted Height Area, Eaves & Garage) Approx. Gross Internal Floor Area 2144 sq. ft / 199.20 sq. m (Excluding Restricted Height Area, Eaves & Garage)