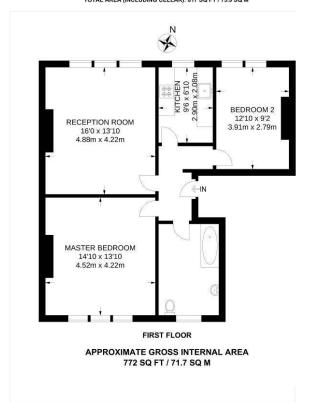

## AT A GLANCE

- Freehold Opportunity
- Four Flats
- Central Location

APPROXIMATE GROSS INTERNAL AREA: 710 SQ FT / 66 SQ M TOTAL AREA (INCLUDING CELLAR): 817 SQ FT / 75.9 SQ M

This floorplan is for illustration purposes only and is not to scale. The position and size of doors, windows, appliances and other features are approximate.