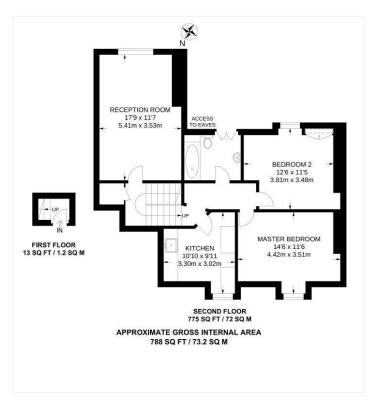

## AT A GLANCE

- Freehold Opportunity
- Four Flats
- Central Location

APPROXIMATE GROSS INTERNAL AREA: 710 SQ FT / 66 SQ M TOTAL AREA (INCLUDING CELLAR): 817 SQ FT / 75.9 SQ M

This floorplan is for illustration purposes only and is not to scale. The position and size of doors, windows, appliances and other features are approximate.