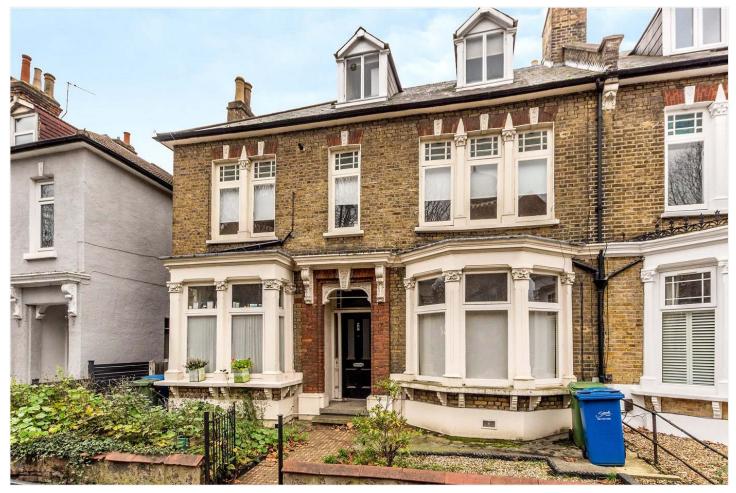

EAST DULWICH GROVE, EAST DULWICH, SE22 **£1,650,000** FREEHOLD

## A FREEHOLD OPPORTUNITY CONSISTING OF FOUR FLATS, SITUATED IN A PRIME LOCATION IN SE22.

Dulwich | 020 8299 2722 | dulwich@winkworth.co.uk

## **DESCRIPTION:**

A freehold opportunity consisting of four flats, all currently tenanted achieving a good return situated in a prime location in SE22. The property offers on the ground floor two separate one bedroom garden flats. On the first floor a two-bedroom flat and on the top floor a split level two-bedroom flat. The freehold is offered in its entirety and the leases on the flat haven't been divided. The opportunity is ideal for a landlord looking to take on an existing established portfolio. It can also be redeveloped back to its former glory or even sold off individually post sale once the tenancies have ended.