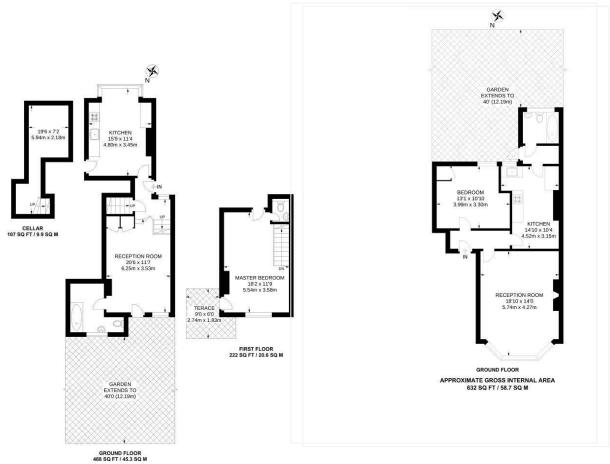

## AT A GLANCE

- Freehold Opportunity
- Four Flats
- Central Location

APPROXIMATE GROSS INTERNAL AREA: 710 SQ FT / 66 SQ M TOTAL AREA (INCLUDING CELLAR): 817 SQ FT / 75.9 SQ M

This floorplan is for illustration purposes only and is not to scale. The position and size of doors, windows, appliances and other features are approximate.