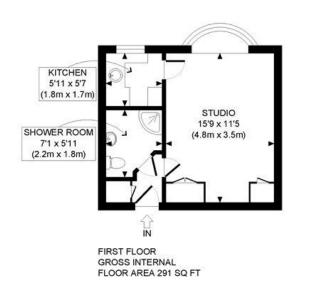

### **DESCRIPTION:**

Situated on the first floor this unmodernised flat extends to 291 sq.ft and comprises; entrance hall, studio room, separate kitchen and a shower room. The current lease term is approximately 44years. Ralph Court is an established mansion block with a porter at the Northen end of Queensway.

APPROX. GROSS INTERNAL FLOOR AREA: 291 SQ FT/ 27 SQM

# Winkworth

This plan is for illustrative purposes only and should be used as such by any prospective client.

Whilst every attempt has been made to ensure the accuracy of the Floor Plan contained here, measurements of the doors, windows, rooms and any other items are approximate and no responsibility is taken for any errors, omissions, or misstatement.

The services, systems and appliances shown have not been tested and no guarantee as to the operability or efficiency can be given.

PROPERTY PHOT PLANS

This floorplan is for illustration purposes only and is not to scale. The position and size of doors, windows, appliances and other features are approximate.