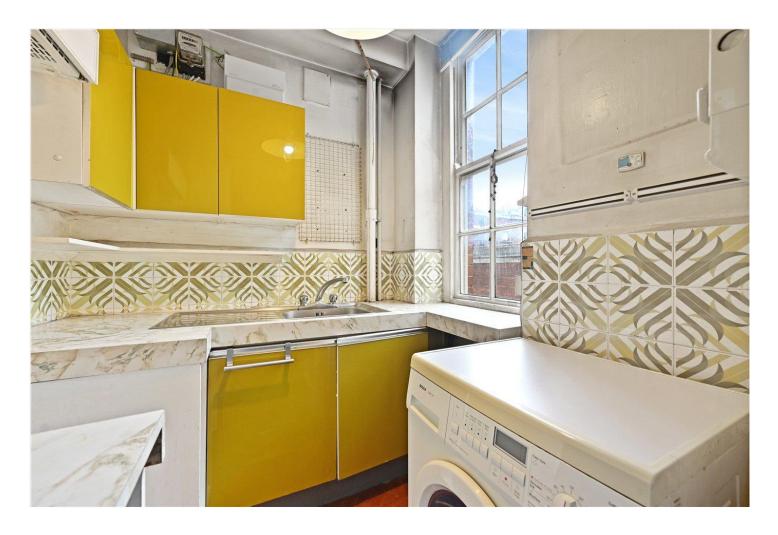

### **DESCRIPTION:**

Situated on the first floor this unmodernised flat extends to 291 sq.ft and comprises; entrance hall, studio room, separate kitchen and a shower room. The current lease term is approximately 44years. Ralph Court is an established mansion block with a porter at the Northen end of Queensway.