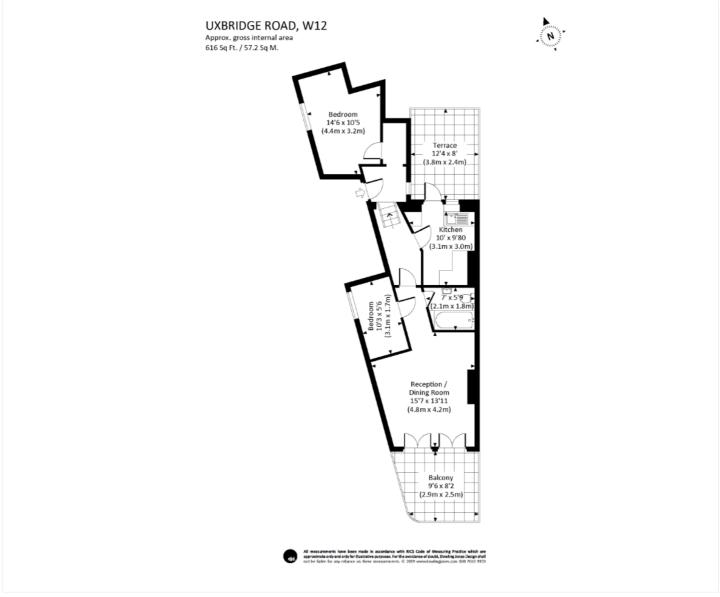

## **DESCRIPTION:**

This lovely property comprises one bedroom, one reception room, spacious kitchen and two terraces. Further benefits include a separate study room perfect for work from home

This floorplan is for illustration purposes only and is not to scale. The position and size of doors, windows, appliances and other features are approximate.