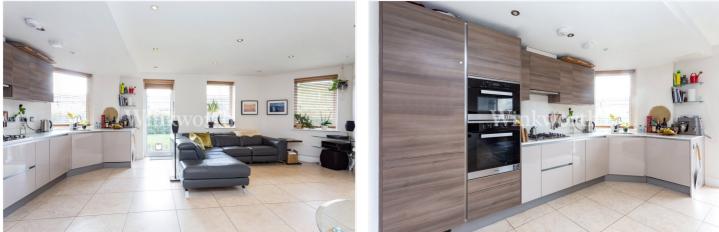

The property features an impressive, open-plan reception room and a kitchen fitted with an extensive range of modern two-tone units and integrated appliances. The space is great for dining, entertaining and relaxing. You will also find three spacious bedrooms, with master enjoying an en-suite shower room. There is also an attractive bathroom and a spacious entrance hall with built-in storage. Externally the property benefits from a private patio accessed via doors in the reception room and all bedrooms, with direct access onto a communal garden, plus two allocated parking spaces set within a secure car park. Additional benefits include zoned underfloor heating and a video entry phone system. Offered for sale with no onward chain.