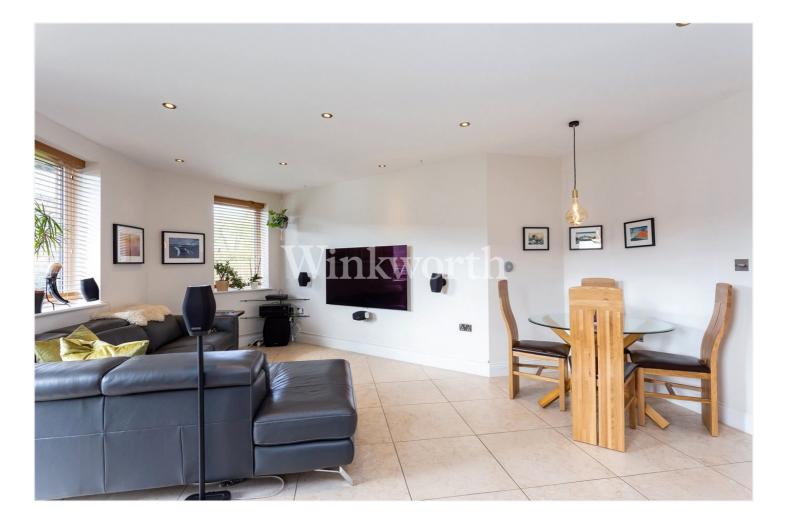

The property features an impressive, open-plan reception room and a kitchen fitted with an extensive range of modern two-tone units and integrated appliances. The space is great for dining, entertaining and relaxing. You will also find three spacious bedrooms, with master enjoying an en-suite shower room. There is also an attractive bathroom and a spacious entrance hall with built-in storage. Externally the property benefits from a private patio accessed via doors in the reception room and all bedrooms, with direct access onto a communal garden, plus two allocated parking spaces set within a secure car park. Additional benefits include zoned underfloor heating and a video entry phone system. Offered for sale with no onward chain.

#### AT A GLANCE:

- Superb Three Bedroom Purpose-Built Flat
- Set in an Exclusive Private Development
- Ground Floor
- Large Open-Plan Reception Room/Kitchen
- Part-Under Floor Heating
- En-Suite to Master Bedroom
- Direct Access to a Large Private Patio
- Central Location Close to Public Transport Links and Amenities
- Two Allocated Parking Spaces