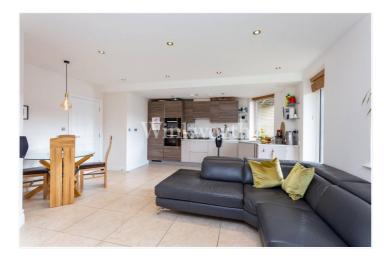

The property features an impressive, open-plan reception room and a kitchen fitted with an extensive range of modern two-tone units and integrated appliances. The space is great for dining, entertaining and relaxing. You will also find three spacious bedrooms, with master enjoying an en-suite shower room. There is also an attractive bathroom and a spacious entrance hall with built-in storage. Externally the property benefits from a private patio accessed via doors in the reception room and all bedrooms, with direct access onto a communal garden, plus two allocated parking spaces set within a secure car park. Additional benefits include zoned underfloor heating and a video entry phone system. Offered for sale with no onward chain.