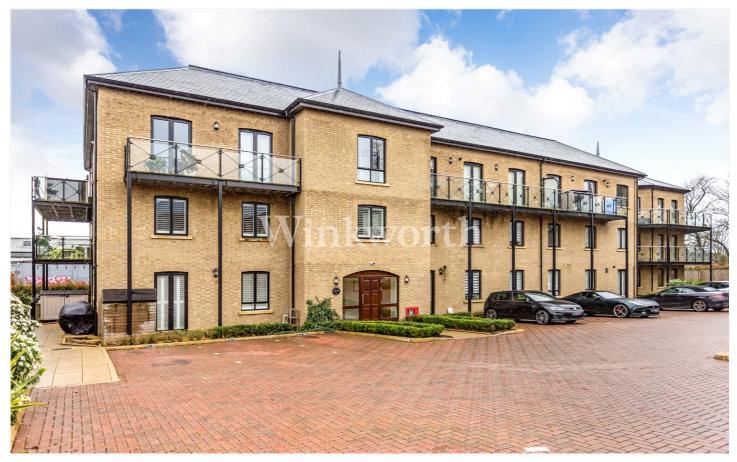

#### **DESCRIPTION:**

A stunning and rarely available three bedroom apartment boasting 912 Sq.ft of modern living accommodation with a private octagonal patio. The property is set on the ground floor of an exclusive gated development constructed in 2016, conveniently located close to Palmers Green mainline BR station and a bus service to Wood Green.

#### AT A GLANCE:

- Superb Three Bedroom Purpose-Built Flat
- Set in an Exclusive Private Development
- Ground Floor
- Large Open-Plan Reception Room/Kitchen
- Part-Under Floor Heating
- En-Suite to Master Bedroom
- Direct Access to a Large Private Patio
- Central Location Close to Public Transport Links and Amenities
- Two Allocated Parking Spaces