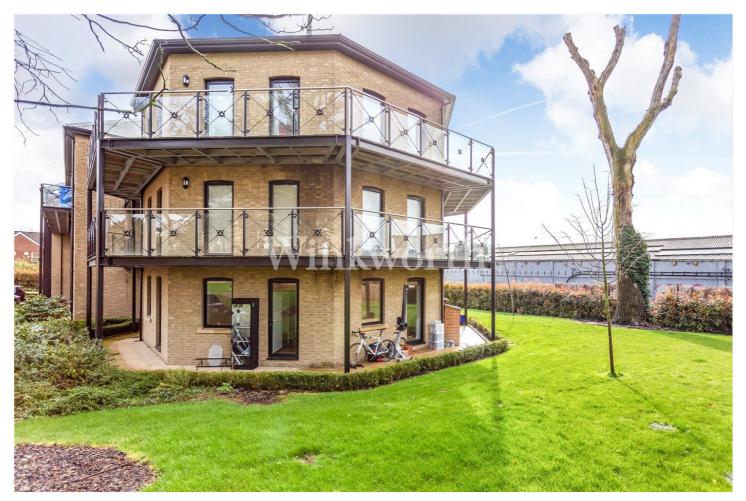

#### **DESCRIPTION:**

A stunning and rarely available three bedroom apartment boasting 912 Sq.ft of modern living accommodation with a private octagonal patio. The property is set on the ground floor of an exclusive gated development constructed in 2016, conveniently located close to Palmers Green mainline BR station and a bus service to Wood Green.

The property features an impressive, open-plan reception room and a kitchen fitted with an extensive range of modern two-tone units and integrated appliances. The space is great for dining, entertaining and relaxing. You will also find three spacious bedrooms, with master enjoying an en-suite shower room. There is also an attractive bathroom and a spacious entrance hall with built-in storage. Externally the property benefits from a private patio accessed via doors in the reception room and all bedrooms, with direct access onto a communal garden, plus two allocated parking spaces set within a secure car park. Additional benefits include zoned underfloor heating and a video entry phone system. Offered for sale with no onward chain.