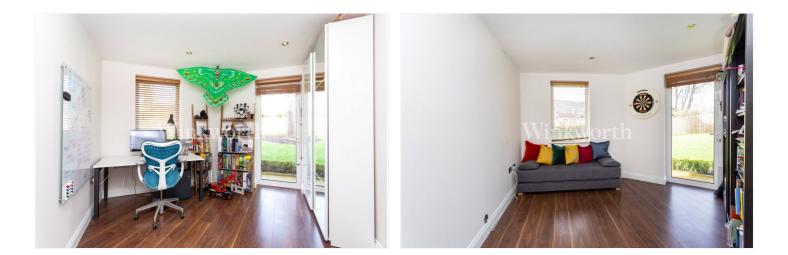

The property features an impressive, open-plan reception room and a kitchen fitted with an extensive range of modern two-tone units and integrated appliances. The space is great for dining, entertaining and relaxing. You will also find three spacious bedrooms, with master enjoying an en-suite shower room. There is also an attractive bathroom and a spacious entrance hall with built-in storage. Externally the property benefits from a private patio accessed via doors in the reception room and all bedrooms, with direct access onto a communal garden, plus two allocated parking spaces set within a secure car park. Additional benefits include zoned underfloor heating and a video entry phone system. Offered for sale with no onward chain.

#### AT A GLANCE:

- Superb Three Bedroom Purpose-Built Flat
- Set in an Exclusive Private Development
- Ground Floor
- Large Open-Plan Reception Room/Kitchen
- Part-Under Floor Heating
- En-Suite to Master Bedroom
- Direct Access to a Large Private Patio
- Central Location Close to Public Transport Links and Amenities
- Two Allocated Parking Spaces