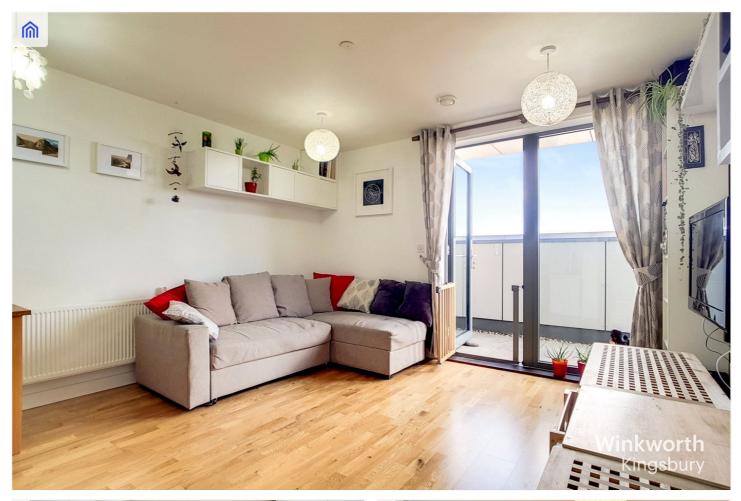

#### **DESCRIPTION:**

Introducing a first time nest for a professional or new family. This beautiful one bedroom apartment is located in a modern development in the heart of Wembley.

As you enter the apartment, the large entrance hall leads you through to a lounge/diner, a well-designed modern fitted kitchen with a range of appliances, a double bedroom and a modern family bathroom.

There is ample storage in the property which making everyday living extremely convenient. The balcony area offers stunning views over the London skyline.

Elizabeth House benefits from a welcoming communal hall giving access to two lifts and stairwell to the upper floors.