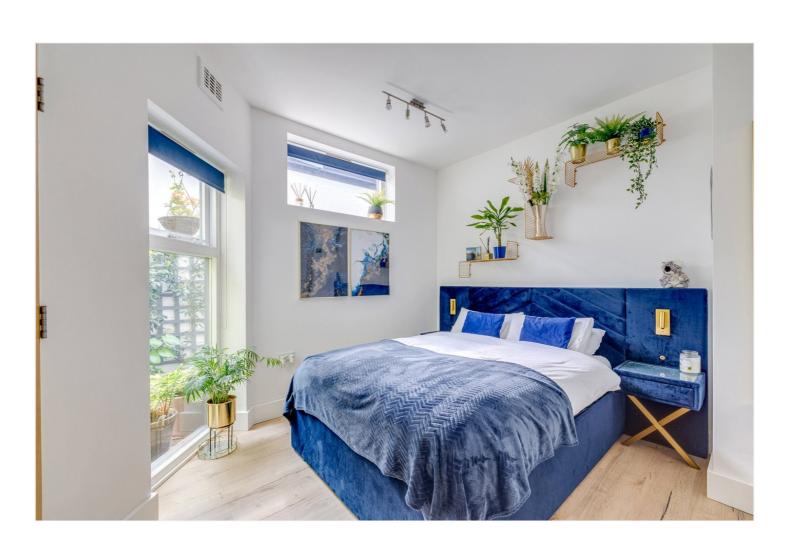

## **DESCRIPTION:**

The property spans just under 410sqft and comprises a good size open plan reception/kitchen area with wooden floors and all mod cons in the kitchen. There is a door opening into the private courtyard area, a modern bathroom with shower over the bath and a good size double bedroom with built in wardrobes.