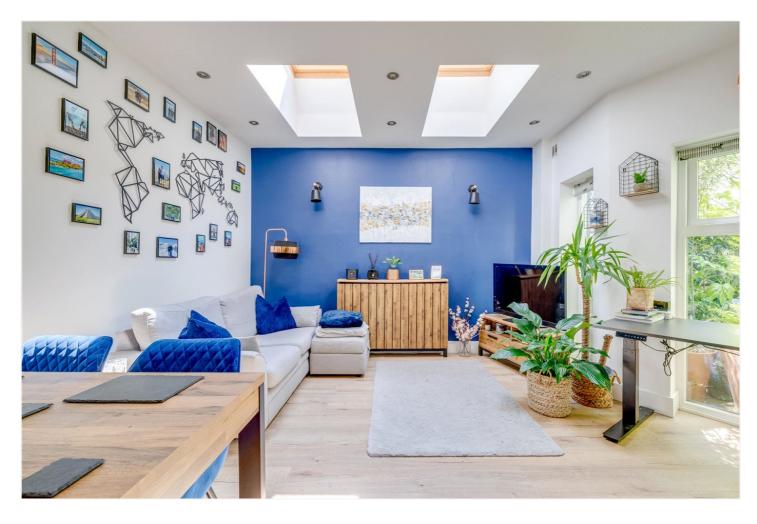

## **DESCRIPTION:**

The property spans just under 410sqft and comprises a good size open plan reception/kitchen area with wooden floors and all mod cons in the kitchen. There is a door opening into the private courtyard area, a modern bathroom with shower over the bath and a good size double bedroom with built in wardrobes.