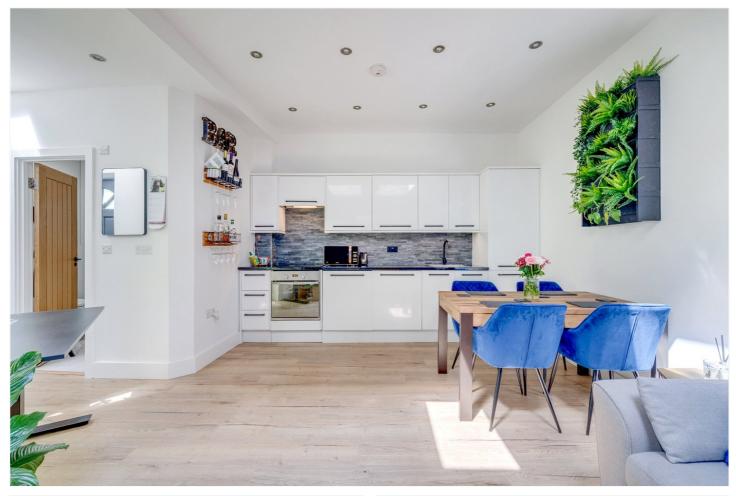

## **DESCRIPTION:**

The property spans just under 410sqft and comprises a good size open plan reception/kitchen area with wooden floors and all mod cons in the kitchen. There is a door opening into the private courtyard area, a modern bathroom with shower over the bath and a good size double bedroom with built in wardrobes.