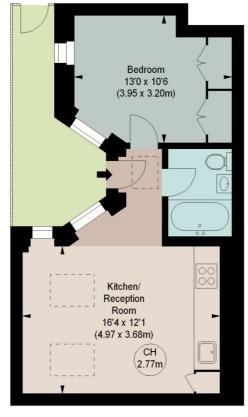

## ALLESTREE ROAD, SW6

Approximate gross internal area 407 sq ft / 37.81 sq m

Key : CH - Ceiling Height

## **GROUND FLOOR**

The floor plan is not to scale and measurements and areas shown are approximate and therefore should be used for illustrative purposes only. The plan has been prepared in accordance with the RICS code of Measuring Practice and whilst we have confidence in the information produced, it must not be relied on. If there is any aspect of particular importance, you should carry out or commission your own inspection of the property.

Copyright of FeaturePRO.

This floorplan is for illustration purposes only and is not to scale. The position and size of doors, windows, appliances and other features are approximate.

**Fulham & Parsons Green** | 020 7731 3388 | fulham@winkworth.co.uk 40 New King's Road, Fulham, London, SW6 4ST