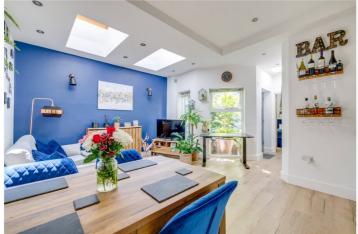

## **DESCRIPTION:**

The property spans just under 410sqft and comprises a good size open plan reception/kitchen area with wooden floors and all mod cons in the kitchen. There is a door opening into the private courtyard area, a modern bathroom with shower over the bath and a good size double bedroom with built in wardrobes.