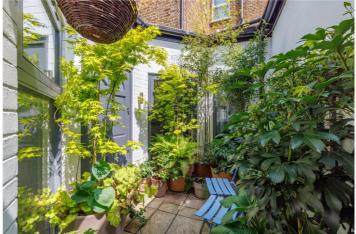

## **DESCRIPTION:**

The property spans just under 410sqft and comprises a good size open plan reception/kitchen area with wooden floors and all mod cons in the kitchen. There is a door opening into the private courtyard area, a modern bathroom with shower over the bath and a good size double bedroom with built in wardrobes.