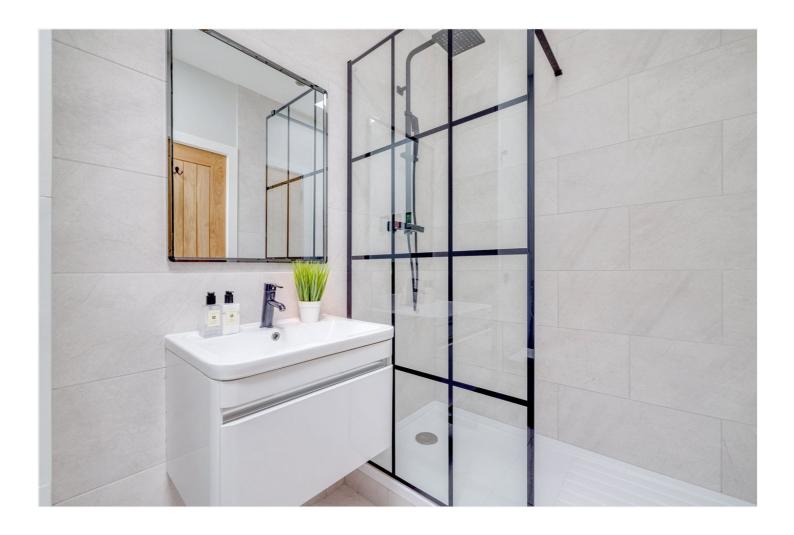

## **DESCRIPTION:**

The property spans just under 410sqft and comprises a good size open plan reception/kitchen area with wooden floors and all mod cons in the kitchen. There is a door opening into the private courtyard area, a modern bathroom with shower over the bath and a good size double bedroom with built in wardrobes.