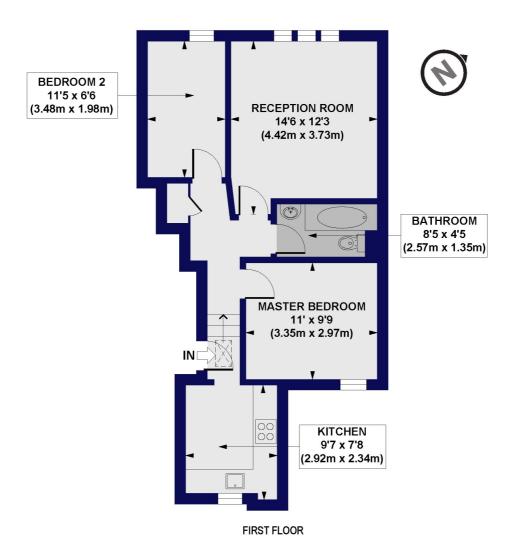

## Palmerston Road, N22 Approx. Gross Internal Floor Area 551 sq. ft / 51.19 sq. m

All measurements of walls, doors, windows, fittings and appliances, including their size and location, are shown as standard sizes and do not constitute any warranty or representation by the seller, their agent or CP Creative. Any intending purchaser must satisfy himself by inspection otherwise as to the correctness of the information contained in these plan first plan is for illustrative nurness only and should be usefa as such by

Winkworth

This floorplan is for illustration purposes only and is not to scale. The position and size of doors, windows, appliances and other features are approximate.

Harringay | 020 8800 5151 | harringay@winkworth.co.uk